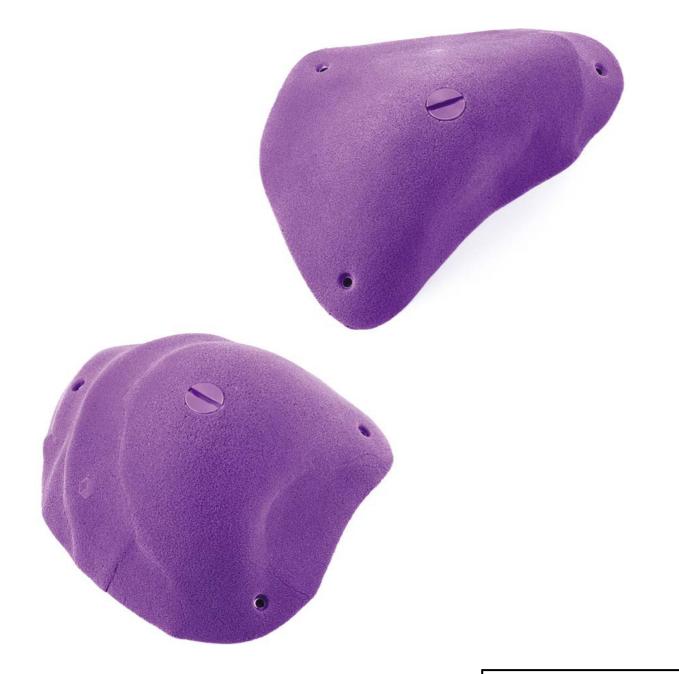

## Desert Session

Holds

115

Hold 1
Size XXL
Difficulty Moderate
Reference 023.01

**Desert Session** 

023.02

Holds 2 Size XL Difficulty Hard Reference 023.03

Holds 116