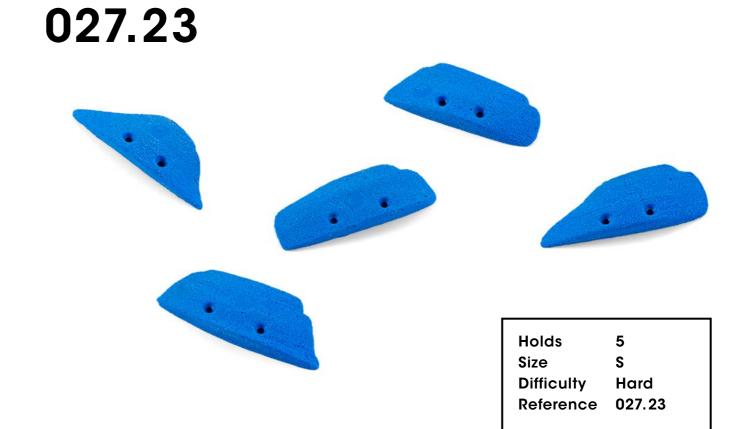

# O27.22 Holds 5 Size S Difficulty Hard Reference 027.22

63

027.25

027.34

027.38

**Electric Flavor** 