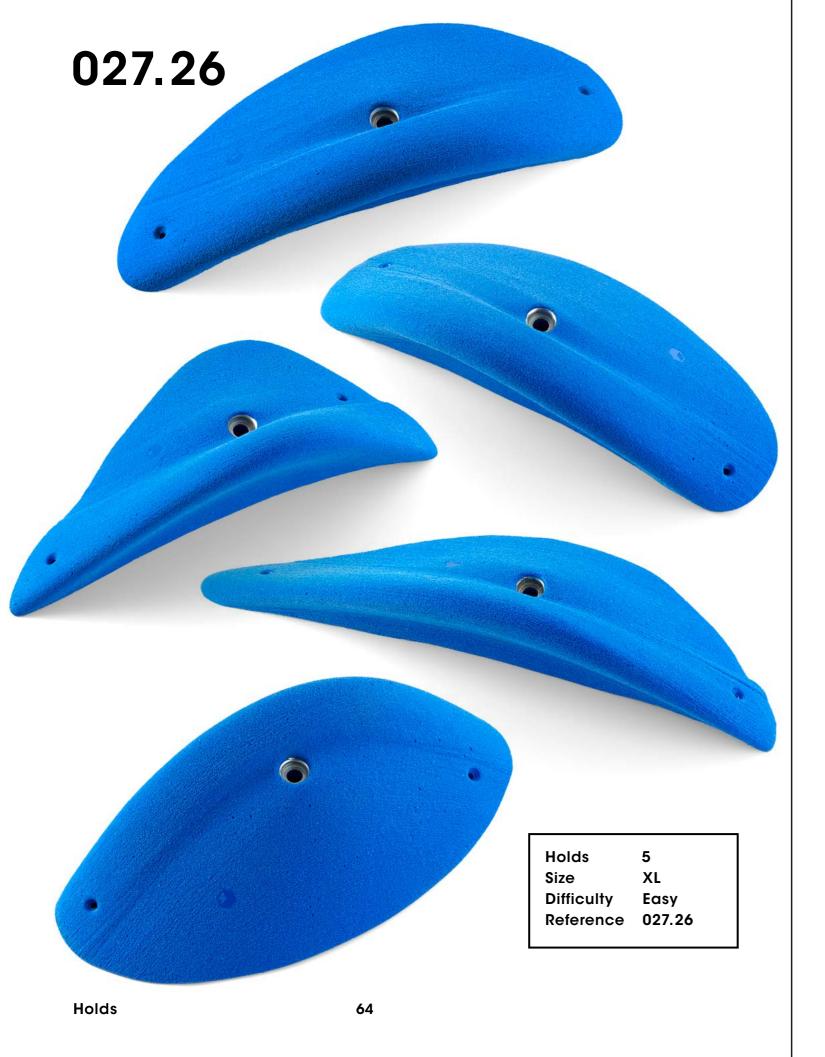

# O27.22 Holds 5 Size S Difficulty Hard Reference 027.22

63

027.25

027.34

027.38

**Electric Flavor** 