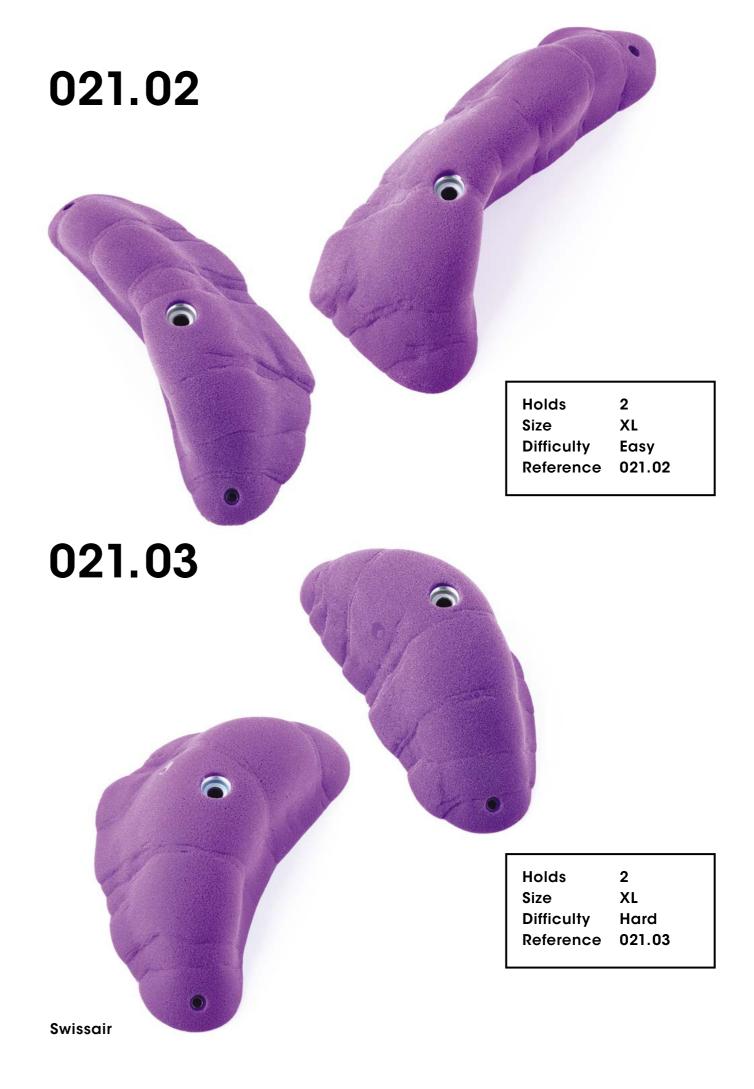

0**

102





Tokyo 2020







Holds

104





Holds 105 Tokyo 2020











Tokyo 2020













025.17



025.18



Tokyo 2020



#### 025.20



Difficulty

Reference 025.19

Hard

025.21



Holds 5
Size XS
Difficulty Hard
Reference 025.21

Holds 111

Tokyo 2020



# Hyperbole



#### 024.01



Holds 113



Hold 1 Size XXL Difficulty Hard Reference 024.02

024.03



Hold 1
Size XL
Difficulty Hard
Reference 024.03

Hyperbole



#### 024.05



Hold 1 Size XL Difficulty Hard Reference 024.05

Holds 114 Hyperbole

## Desert Session



Holds



115

Hold 1
Size XXL
Difficulty Moderate
Reference 023.01

**Desert Session** 

023.02





Holds 2 Size XL Difficulty Hard Reference 023.03

Holds 116



## Schmarotzer





118







022.05



Schmarotzer

## Swissair



021.01

Holds



120



# Slug

CM 10 20

020.01



Hold 1
Size XL
Difficulty Moderate
Reference 020.01







Holds 122 Slug

## Baby Trash







#### 019.05



O19.06

Holds 10
Size XS
Difficulty Hard
Reference 019.06

Holds 124 Baby Trash



# Organs









Organs

## Rustic Flowers

CM 10 20

017.01



Hold 1
Size XXL
Difficulty Easy
Reference 017.01

017.02



Hold 1
Size XXL
Difficulty Easy
Reference 017.02

017.03



Hold 1
Size XL
Difficulty Easy
Reference 017.03

**Rustic Flowers** 



129

Holds



Rustic Flowers







Holds



131

017.11



XS

Hard

Size

Difficulty

Reference 017.11





**Rustic Flowers** 



# Maggot



014.01



Hold 1 Size XL Difficulty Easy Reference 014.01



014.03



Maggot

### Cailoux



012.01



Hold 1
Size XL
Difficulty Easy
Reference 012.01

Holds 134







012.