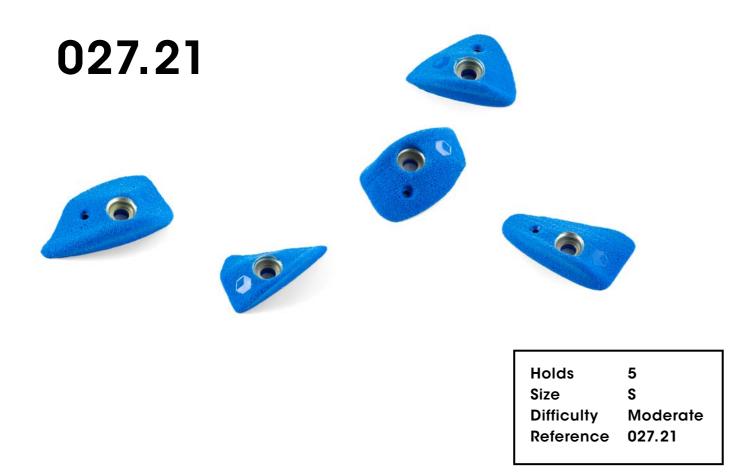

# O27.22 Holds 5 Size S Difficulty Hard Reference 027.22

63

027.25

027.34

027.38

**Electric Flavor** 