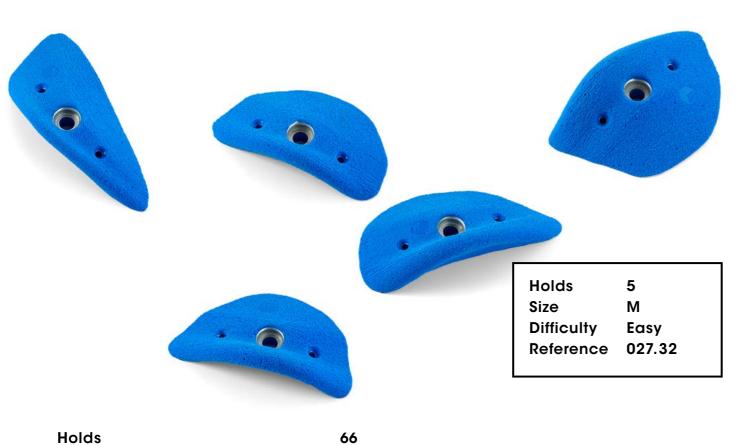

# O27.22 Holds 5 Size S Difficulty Hard Reference 027.22

63

027.25

027.34

027.38

**Electric Flavor** 