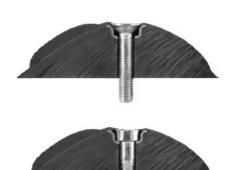

#### **Attachment system**

All Flathold hold types (except some special ones from the screw-on range) are fitted with a double attachment system. This way, it is possible to use M10 screws with both conic and cylindrical heads. This double system has been specifically designed to guarantee a stable and resistant attachment.