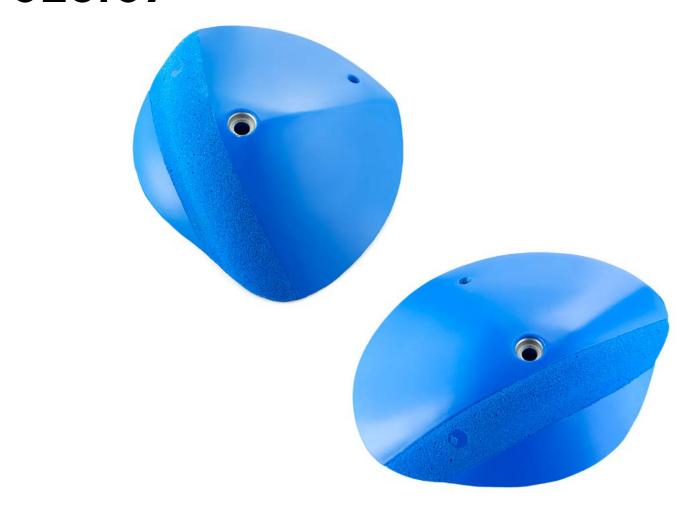

### Damage Control

Holds

026.02

Hold XXL Size **Difficulty** Hard Reference 026.02

Holds

2 Holds XXL Size Difficulty Moderate Reference 026.03

Holds 3
Size L
Difficulty Hard
Reference 026.07

73