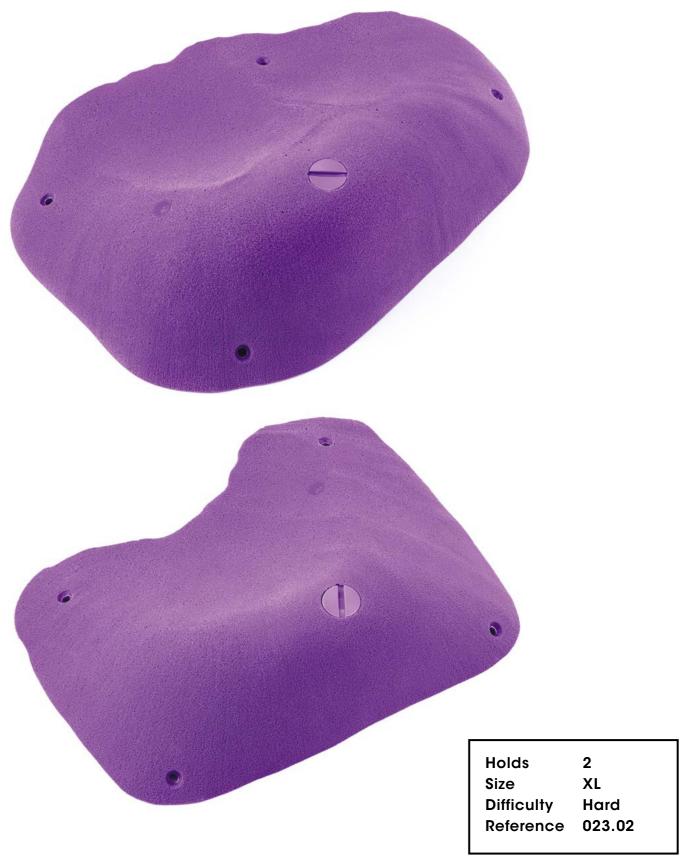

## Desert Session

Holds

115

Hold 1
Size XXL
Difficulty Moderate
Reference 023.01

**Desert Session** 

023.02

Holds 2 Size XL Difficulty Hard Reference 023.03

Holds 116