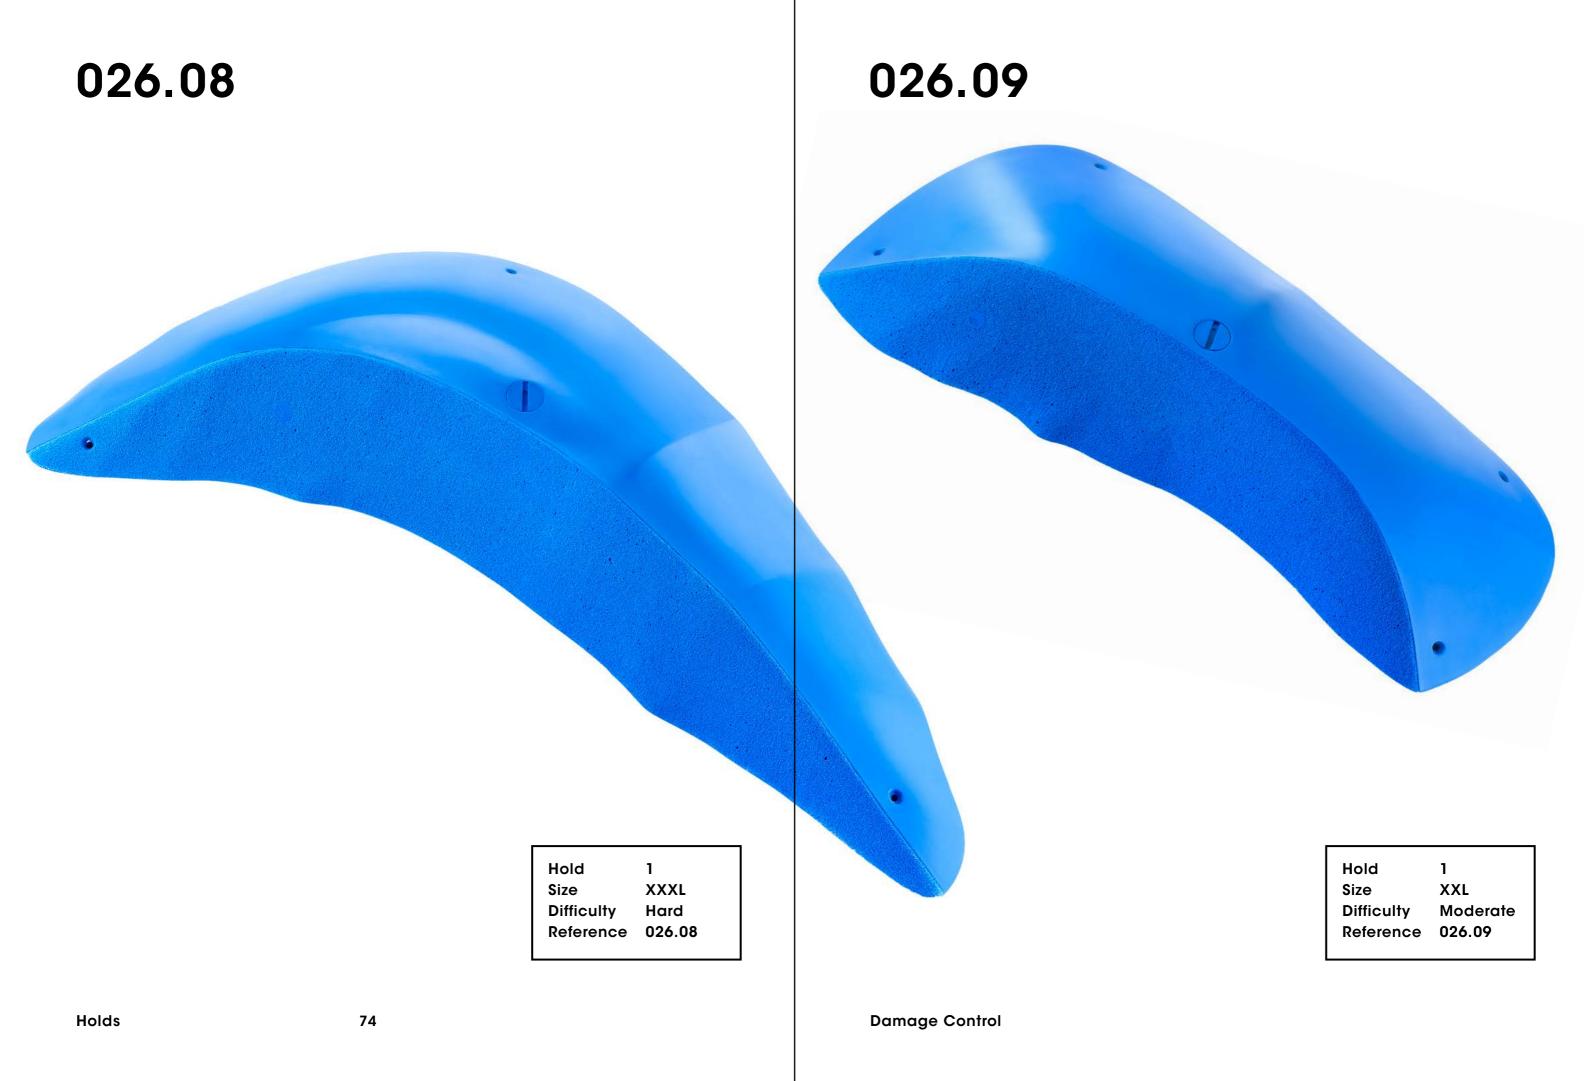

### Damage Control

Holds

026.02

Hold XXL Size **Difficulty** Hard Reference 026.02

Holds

2 Holds XXL Size Difficulty Moderate Reference 026.03

Holds 3
Size L
Difficulty Hard
Reference 026.07

73