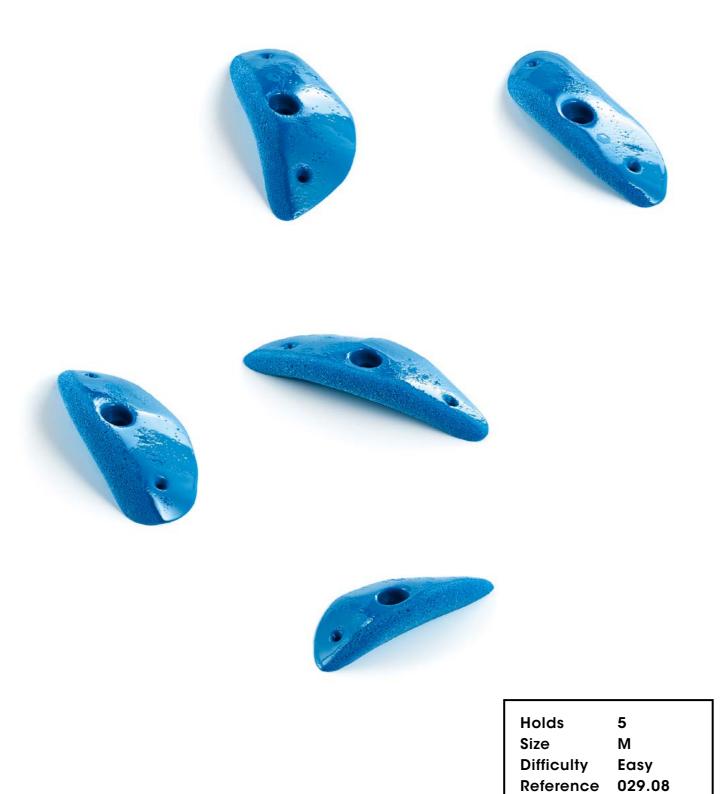

## Lucha Libre

CM 10 20

029.01

Lucha Libre

Holds

029.09

Holds 5
Size M
Difficulty Moderate
Reference 029.10

029.11