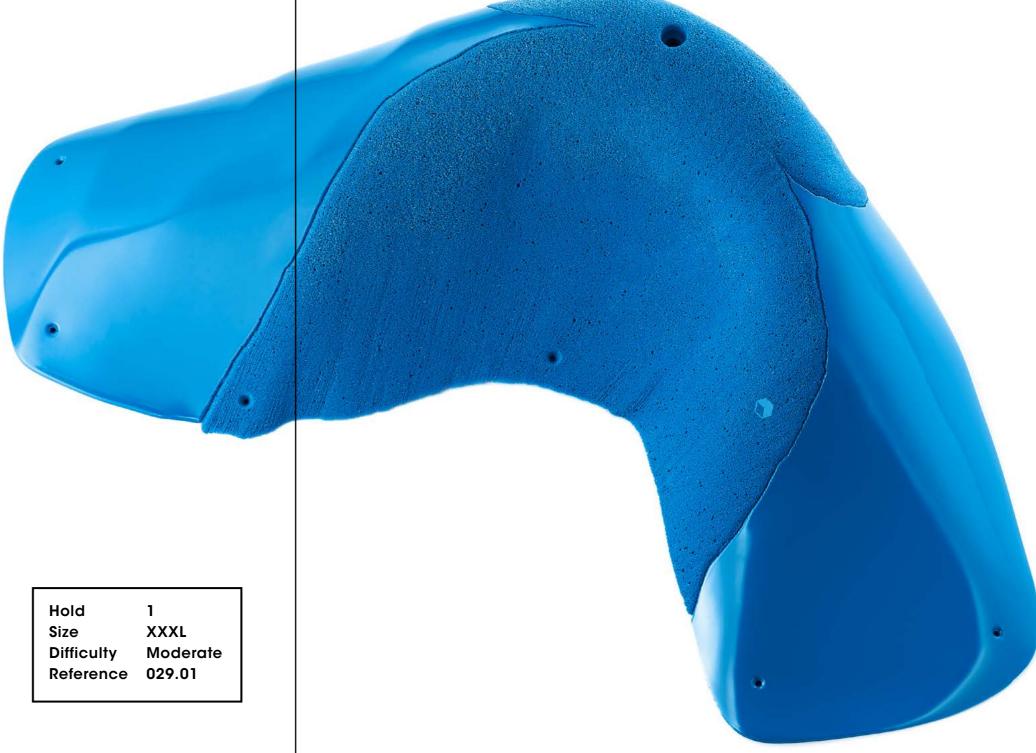

## Lucha Libre

CM 10 20

029.01

Lucha Libre

Holds

029.09

Holds 5
Size M
Difficulty Moderate
Reference 029.10

029.11