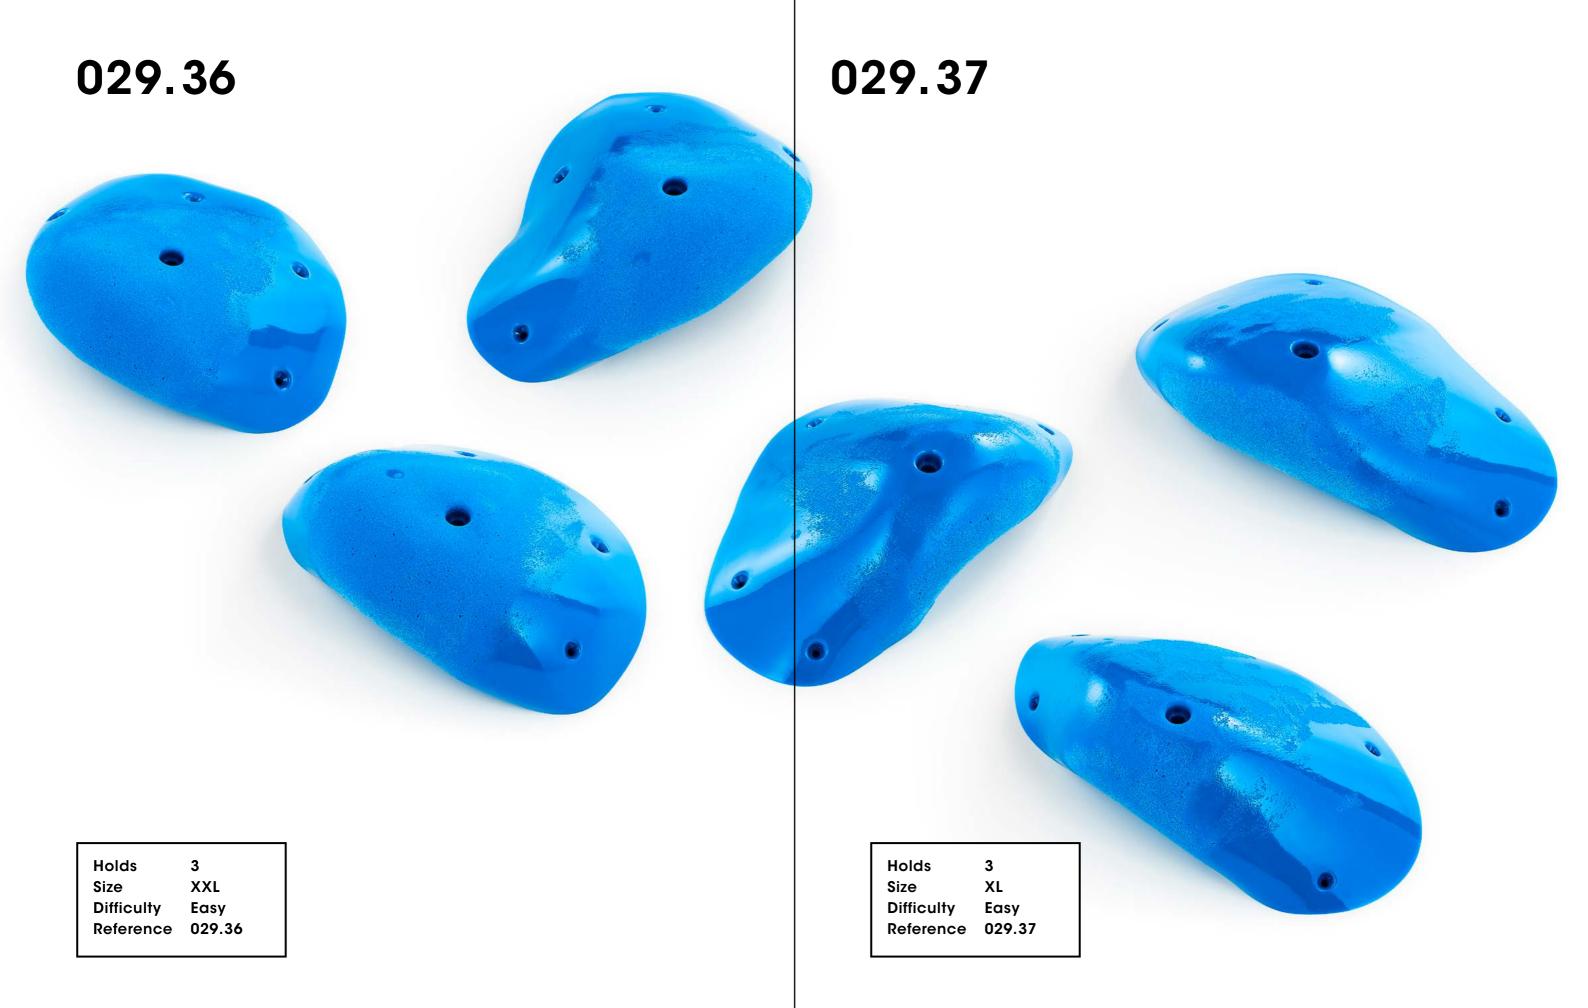

Holds

029.31

Holds 6
Size XS
Difficulty Hard
Reference 029.31

Holds 6
Size S
Difficulty Hard
Reference 029.32

Holds

Holds 6
Size XS
Difficulty Hard
Reference 029.33

029.35

2 Holds XLSize Difficulty Easy Reference 029.35