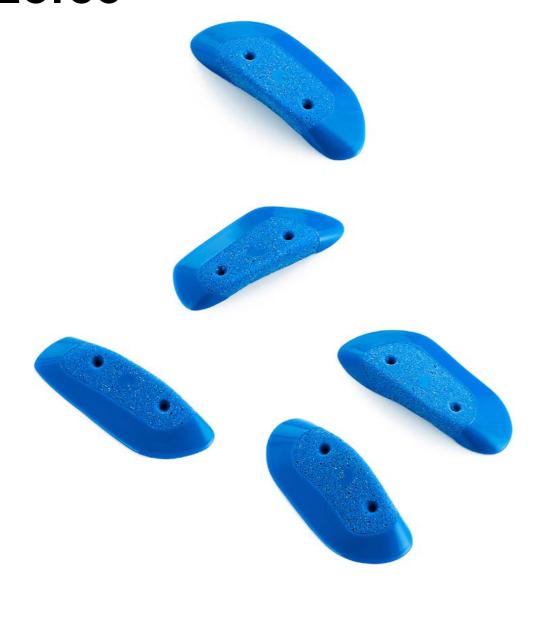

### Damage Control

Holds

026.02

Hold XXL Size **Difficulty** Hard Reference 026.02

Holds

2 Holds XXL Size Difficulty Moderate Reference 026.03

Holds 3
Size L
Difficulty Hard
Reference 026.07

73