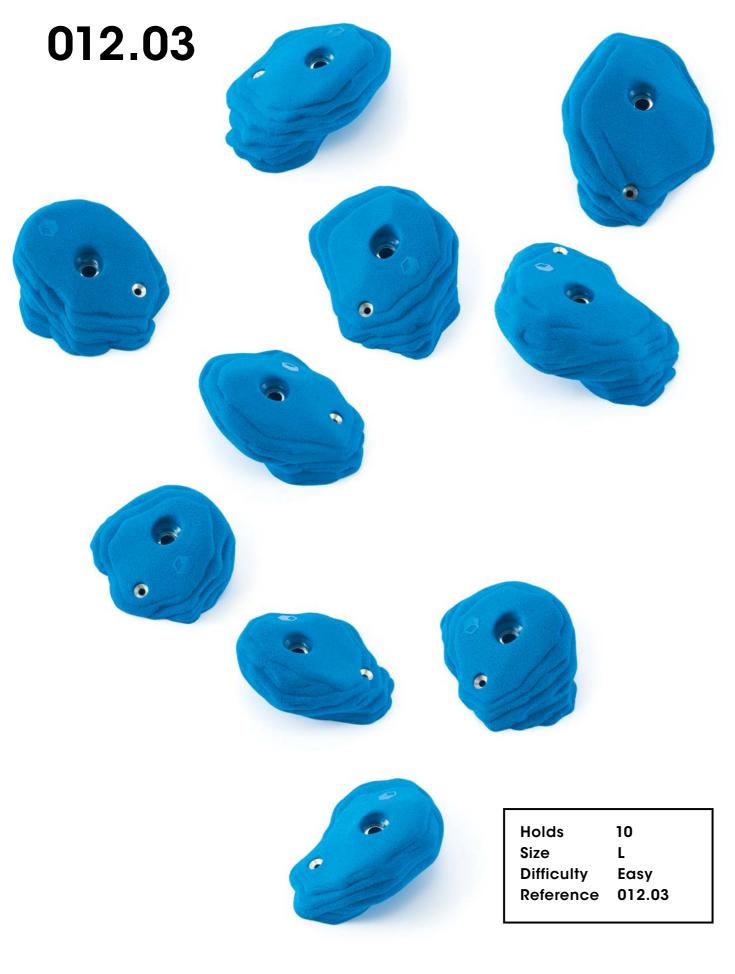

### Cailoux

012.01

Hold 1
Size XL
Difficulty Easy
Reference 012.01

Holds 134

012.05

135