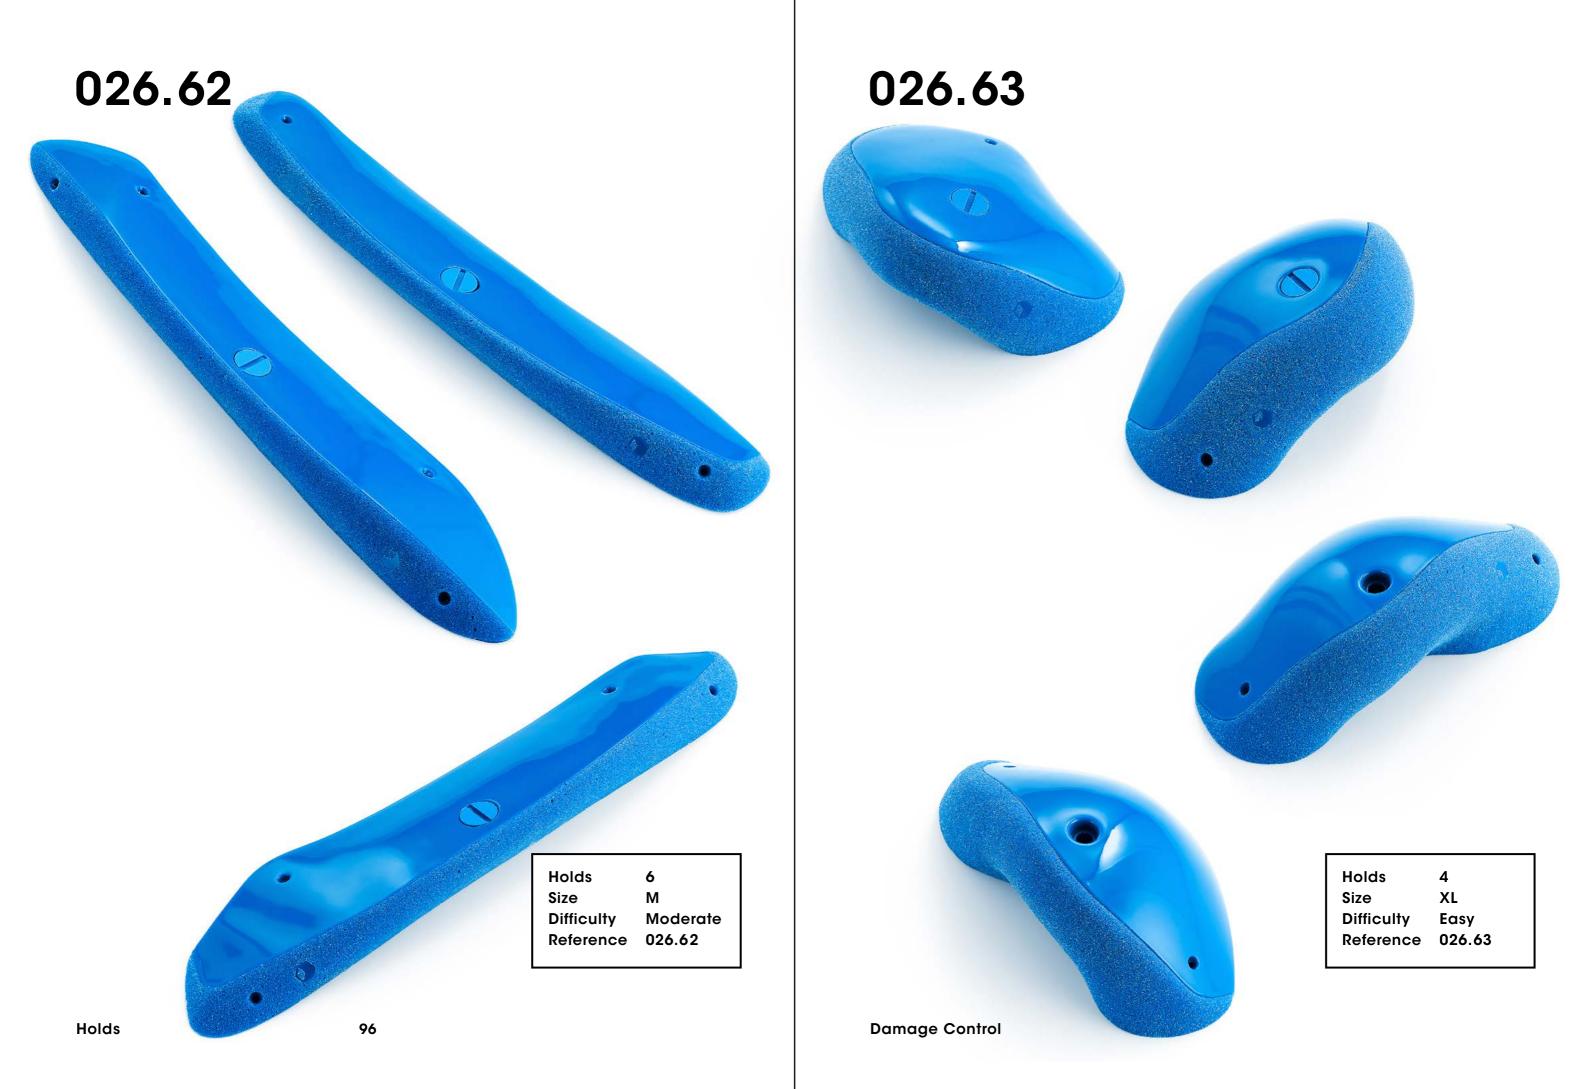

#### 026.59

Holds 6
Size M
Difficulty Moderate
Reference 026.59

Holds 6
Size XS
Difficulty Hard
Reference 026.60

Holds

Damage Control

Holds

99