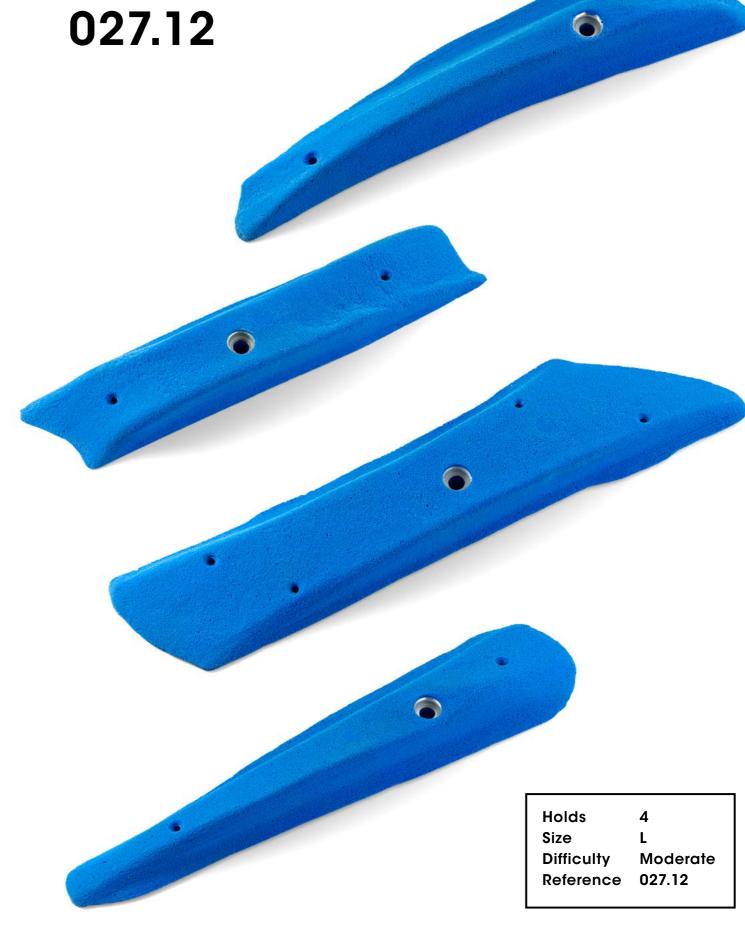

# O27.22 Holds 5 Size S Difficulty Hard Reference 027.22

63

027.25

027.34

027.38

**Electric Flavor** 