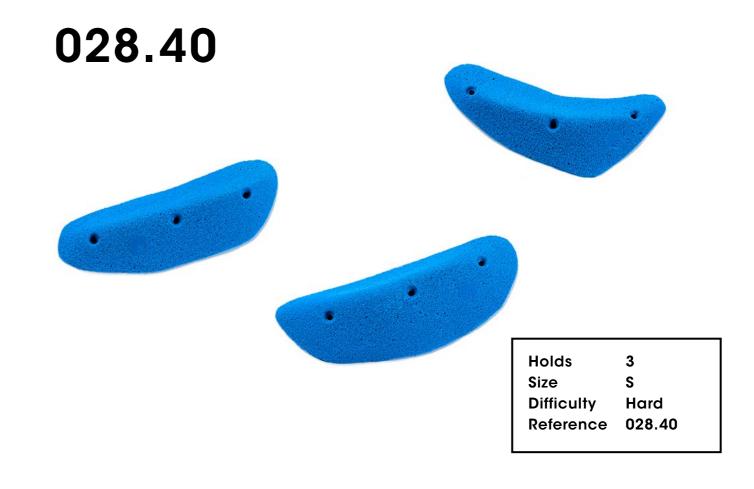

028.38

Holds 3
Size M
Difficulty Hard
Reference 028.38

Holds 3
Size M
Difficulty Hard
Reference 028.39