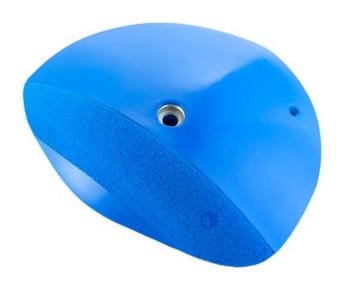

### Damage Control

Holds

026.02

Hold XXL Size **Difficulty** Hard Reference 026.02

Holds

2 Holds XXL Size Difficulty Moderate Reference 026.03

Holds 3
Size L
Difficulty Hard
Reference 026.07

73