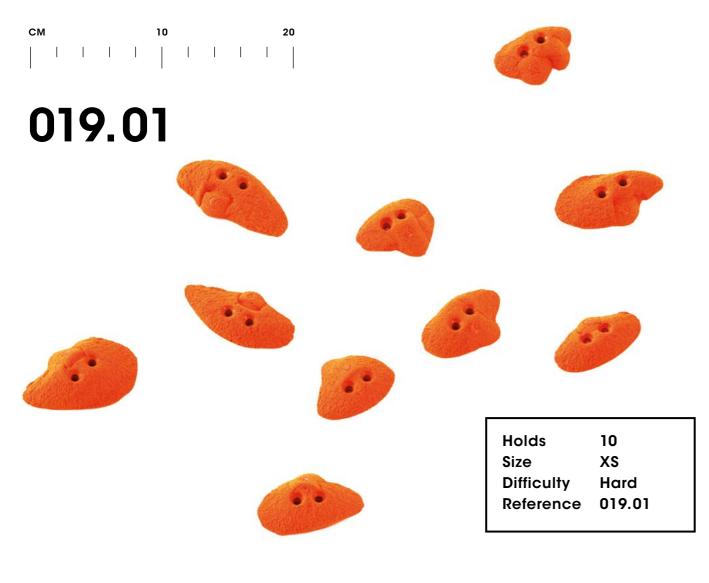

Tokyo 2020



#### 025.20



Difficulty

Reference 025.19

Hard

025.21



Holds 5
Size XS
Difficulty Hard
Reference 025.21

Holds 111

Tokyo 2020



# Hyperbole



#### 024.01



Holds 113



Hold 1 Size XXL Difficulty Hard Reference 024.02

024.03



Hold 1
Size XL
Difficulty Hard
Reference 024.03

Hyperbole



#### 024.05



Hold 1 Size XL Difficulty Hard Reference 024.05

Holds 114 Hyperbole

## Desert Session



Holds



115

Hold 1
Size XXL
Difficulty Moderate
Reference 023.01

**Desert Session** 

023.02





Holds 2 Size XL Difficulty Hard Reference 023.03

Holds 116



## Schmarotzer





118







022.05



Schmarotzer

## Swissair



021.01

Holds



120



# Slug

CM 10 20

020.01



Hold 1
Size XL
Difficulty Moderate
Reference 020.01







Holds 122 Slug

## Baby Trash







#### 019.05



O19.06

Holds 10
Size XS
Difficulty Hard
Reference 019.06

Holds 124 Baby Trash



# Organs









Organs

## Rustic Flowers

CM 10 20

017.01



Hold 1
Size XXL
Difficulty Easy
Reference 017.01

017.02



Hold 1
Size XXL
Difficulty Easy
Reference 017.02

017.03



Hold 1
Size XL
Difficulty Easy
Reference 017.03

**Rustic Flowers** 



129

Holds



Rustic Flowers







Holds



131

017.11



XS

Hard

Size

Difficulty

Reference 017.11





**Rustic Flowers** 



# Maggot



014.01



Hold 1 Size XL Difficulty Easy Reference 014.01



014.03



Maggot

### Cailoux



012.01



Hold 1
Size XL
Difficulty Easy
Reference 012.01

Holds 134







012.05



135

#### Frog CM 10 20 010.01 • Holds 10 S Size Difficulty Hard Reference 010.01 Holds 136









Frog

### Vic