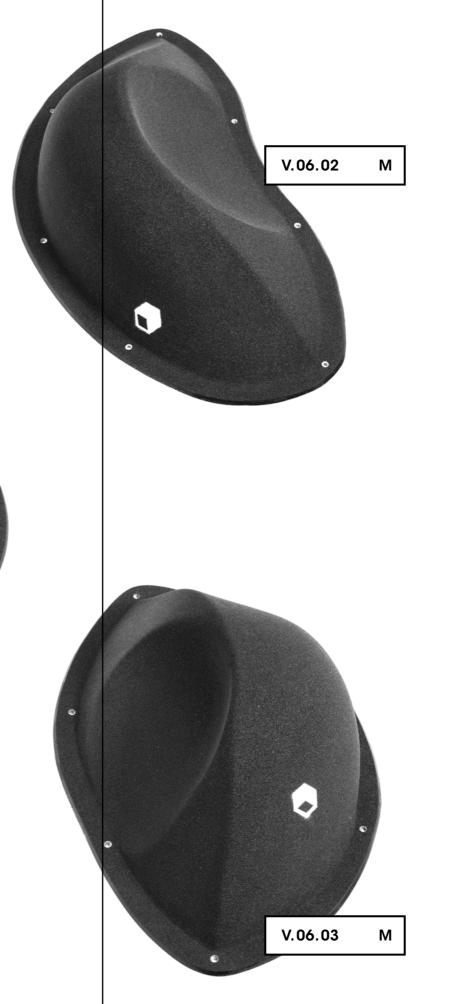

2



Hold 1
Size XXL
Difficulty Easy
Reference 017.02

017.03



Hold 1
Size XL
Difficulty Easy
Reference 017.03

**Rustic Flowers** 



129

Holds



Rustic Flowers







Holds



131

017.11



XS

Hard

Size

Difficulty

Reference 017.11





**Rustic Flowers** 



# Maggot



014.01



Hold 1 Size XL Difficulty Easy Reference 014.01



014.03



Maggot

### Cailoux



012.01



Hold 1
Size XL
Difficulty Easy
Reference 012.01

Holds 134







012.05



135

#### Frog CM 10 20 010.01 • Holds 10 S Size Difficulty Hard Reference 010.01 Holds 136









Frog

### Vicher



#### 009.01



# Bigfoot



139 95

Holds

002.06



**Big Foot** 



# Floating Point



Volumes 141 Floating Point

### Obsessed



142

### Borderline Mini



CM 10 2

Volumes Borderline Mini





# Golden Leaves







Volumes

146

V.06.01

**Golden Leaves** 

# Tsunam



147



Volumes

# Thunderbirds



148



# Elliot Master





# Superstar





Superstar

## Revival



151



Revival

### **Technical data**



#### **Material**

Flathold holds are made out of polyurethane resin. Polyurethane ensures a better resistance to impacts as well as to damage due to screw tightening, an advantage that polyester cannot provide. We use a first-rate type of polyurethane and we carefully control every single hold at every stage of the production. Therefore, we are able to offer a product of top quality that has a long lifespan both on indoor and outdoor climbing walls.



#### **Attachment system**

All Flathold hold types (except some special ones from the screw-on range) are fitted with a double attachm