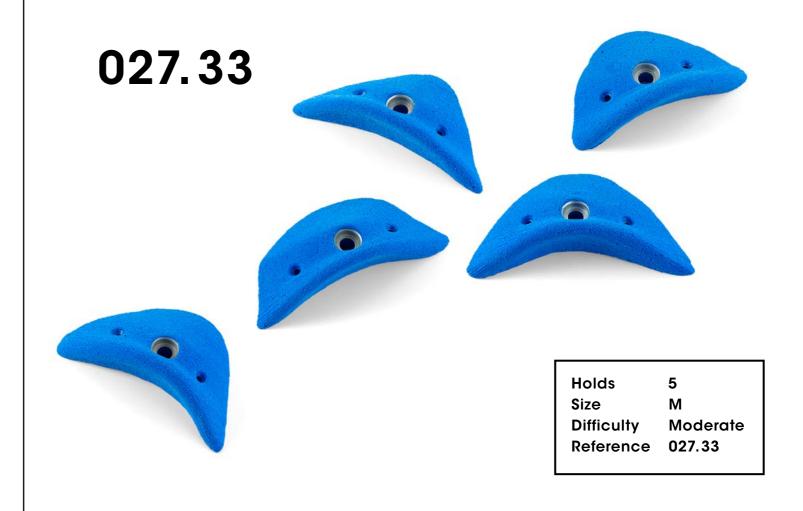

# O27.22 Holds 5 Size S Difficulty Hard Reference 027.22

63

027.25

027.34

027.38

**Electric Flavor** 