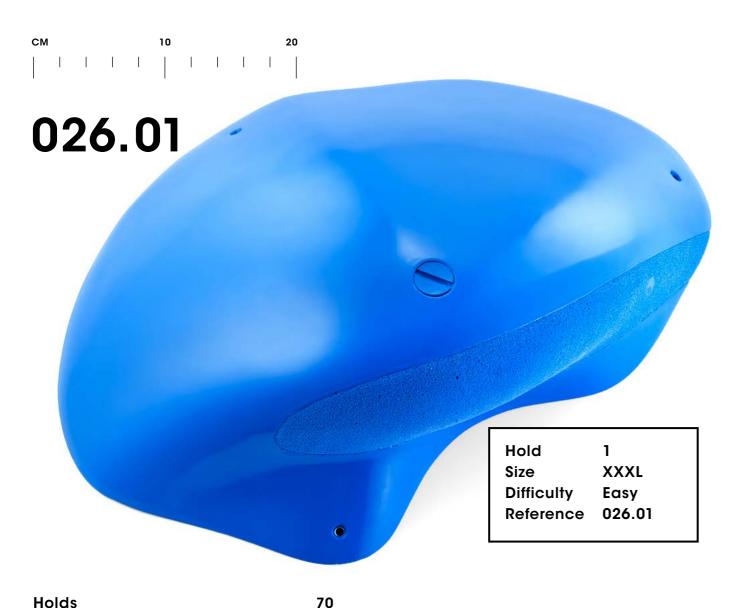

### Damage Control

Holds

026.02

Hold XXL Size **Difficulty** Hard Reference 026.02

Holds

2 Holds XXL Size Difficulty Moderate Reference 026.03

Holds 3
Size L
Difficulty Hard
Reference 026.07

73