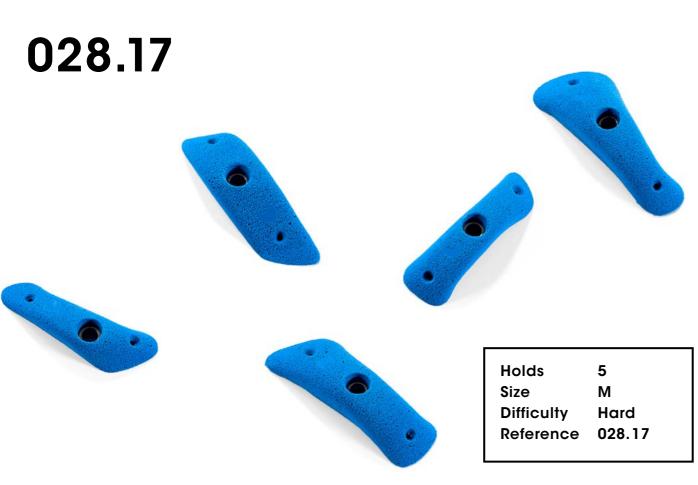

## 028.08 Holds 3 XL Size Difficulty Easy Reference 028.08

Holds 33 Creature of Comfort

Holds

Difficulty

Size

5

S

Reference 028.19