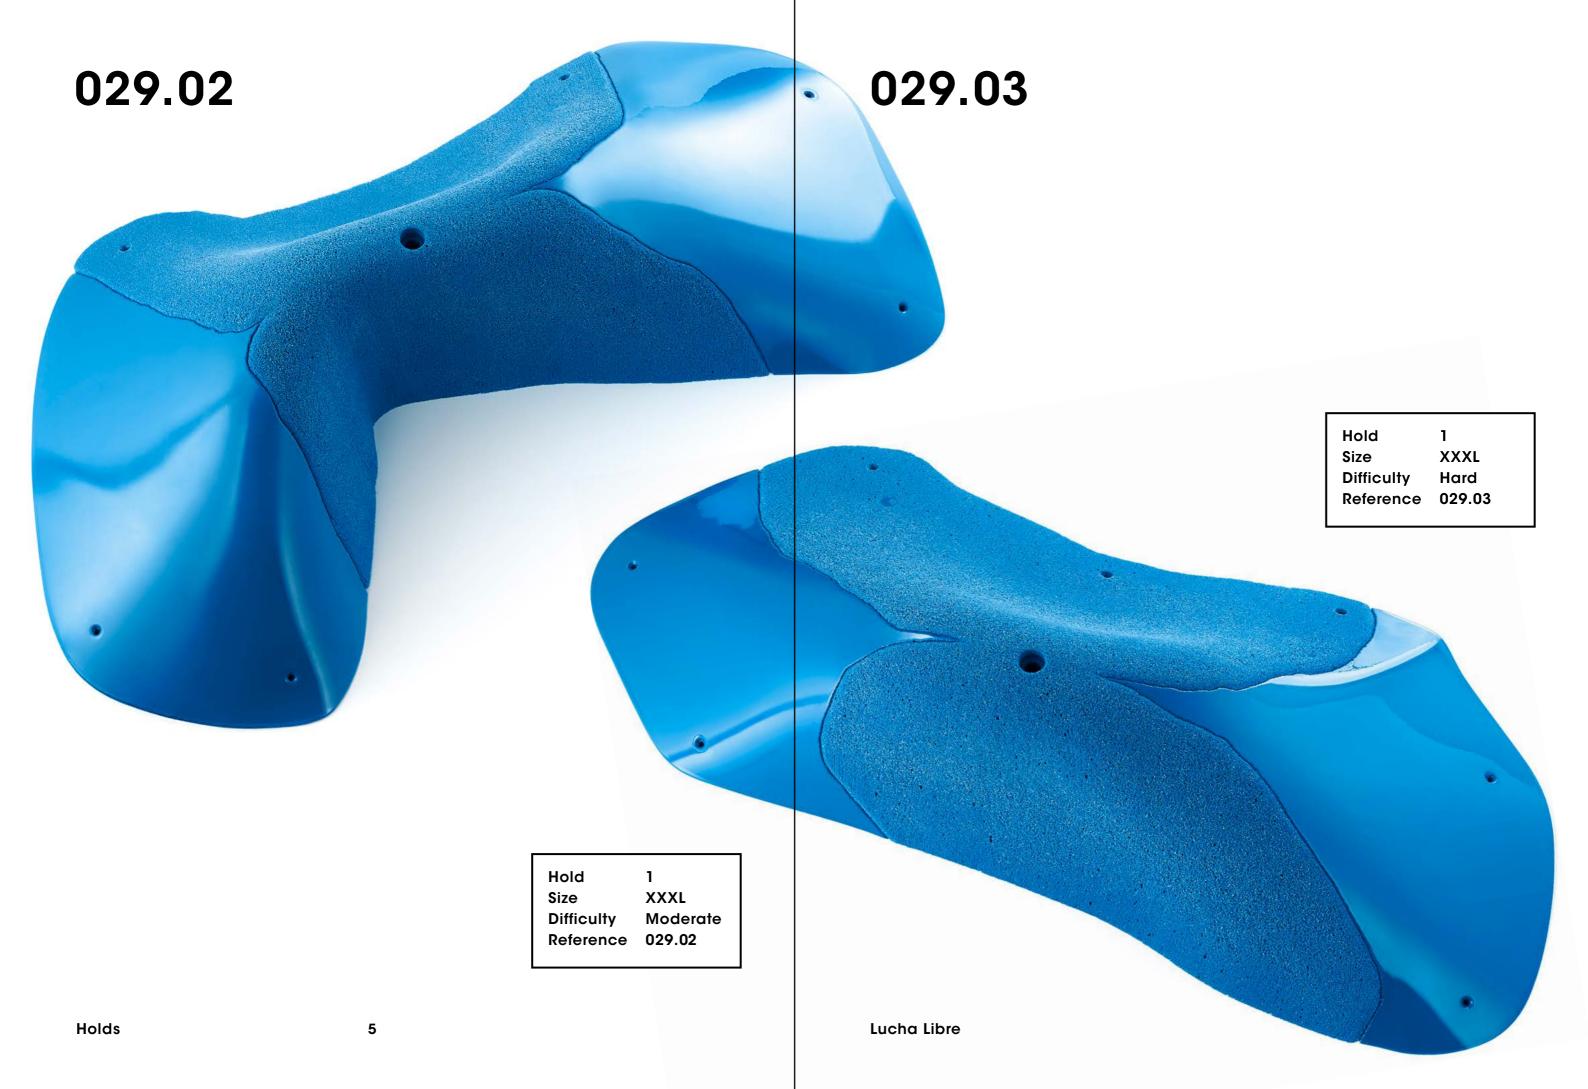

## Lucha Libre

CM 10 20

029.01

Lucha Libre

Holds

029.09

Holds 5
Size M
Difficulty Moderate
Reference 029.10

029.11