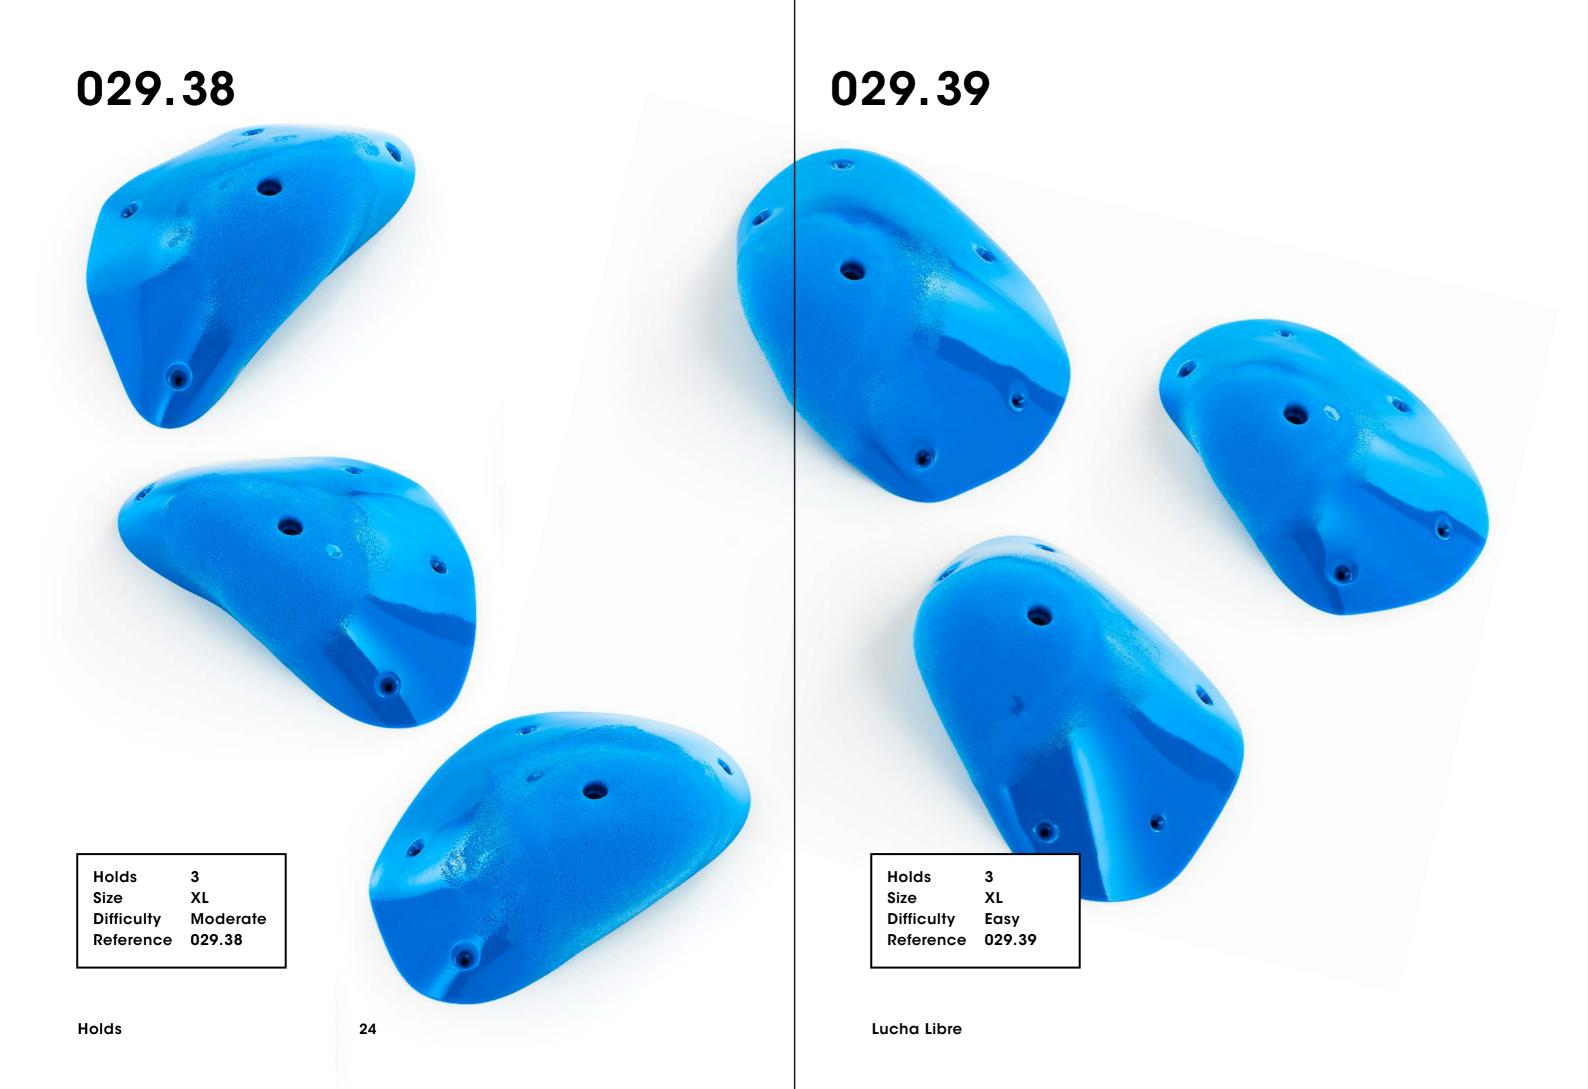

Holds

029.31

Holds 6
Size XS
Difficulty Hard
Reference 029.31

Holds 6
Size S
Difficulty Hard
Reference 029.32

Holds

Holds 6
Size XS
Difficulty Hard
Reference 029.33

029.35

2 Holds XLSize Difficulty Easy Reference 029.35

Lucha Libre

25

Holds 3 Size XL

Difficulty Moderate Reference 029.40 029.41

Holds 4
Size XL
Difficulty Easy
Reference 029.41

Holds 4
Size XL
Difficulty Moderate
Reference 029.42

Holds 26 Lucha Libre

029.43