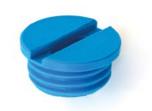

#### Plugs

Certain of our larger holds have a screw-in cap for the bolthole. Laurent Laporte devised this system exclusively for Cheeta holds and Flatholds to avoid the use of the bolthole for fingers thus optimising the use of the designed grip. It screws into large threads on the inside of the bolthole and can easily be tightened by hand or with a coin. Additional caps in packs of 15 are available in all the colours in our catalogue.