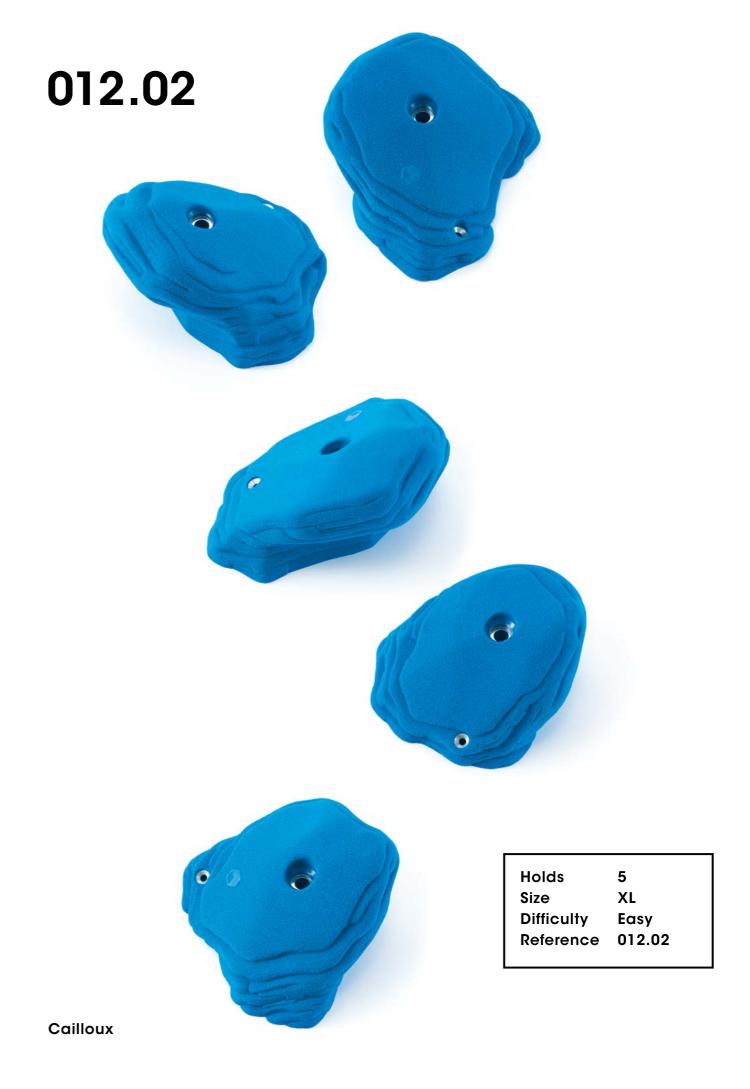

### Cailoux

012.01

Hold 1
Size XL
Difficulty Easy
Reference 012.01

Holds 134

012.05

135