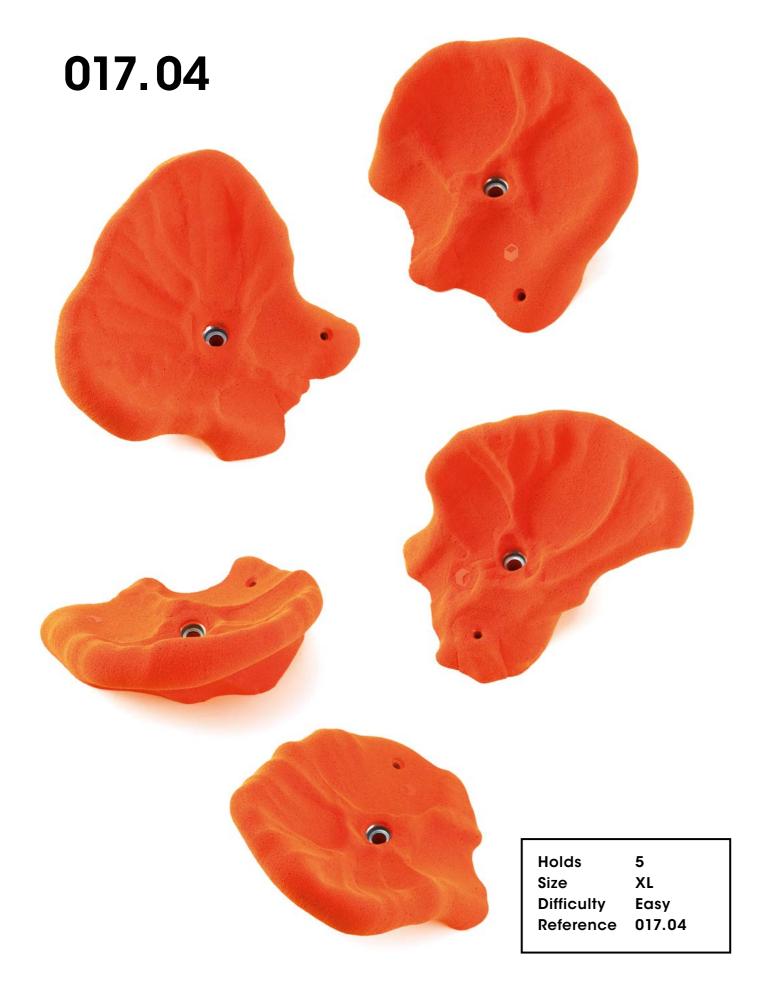

## Rustic Flowers

CM 10 20

017.01

Hold 1
Size XXL
Difficulty Easy
Reference 017.01

017.02

Hold 1
Size XXL
Difficulty Easy
Reference 017.02

017.03

Hold 1
Size XL
Difficulty Easy
Reference 017.03