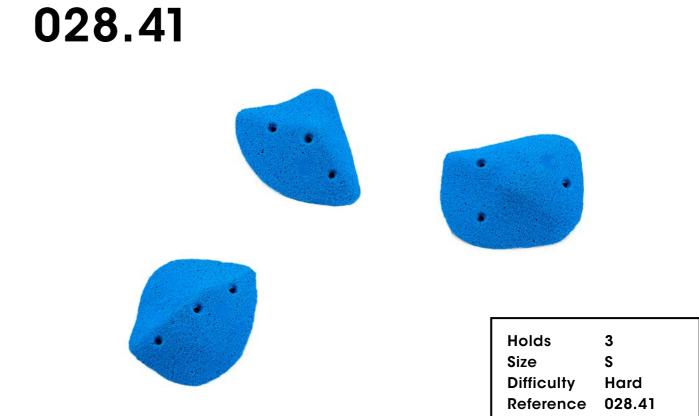

028.38

Holds 3
Size M
Difficulty Hard
Reference 028.38

Holds 3
Size M
Difficulty Hard
Reference 028.39