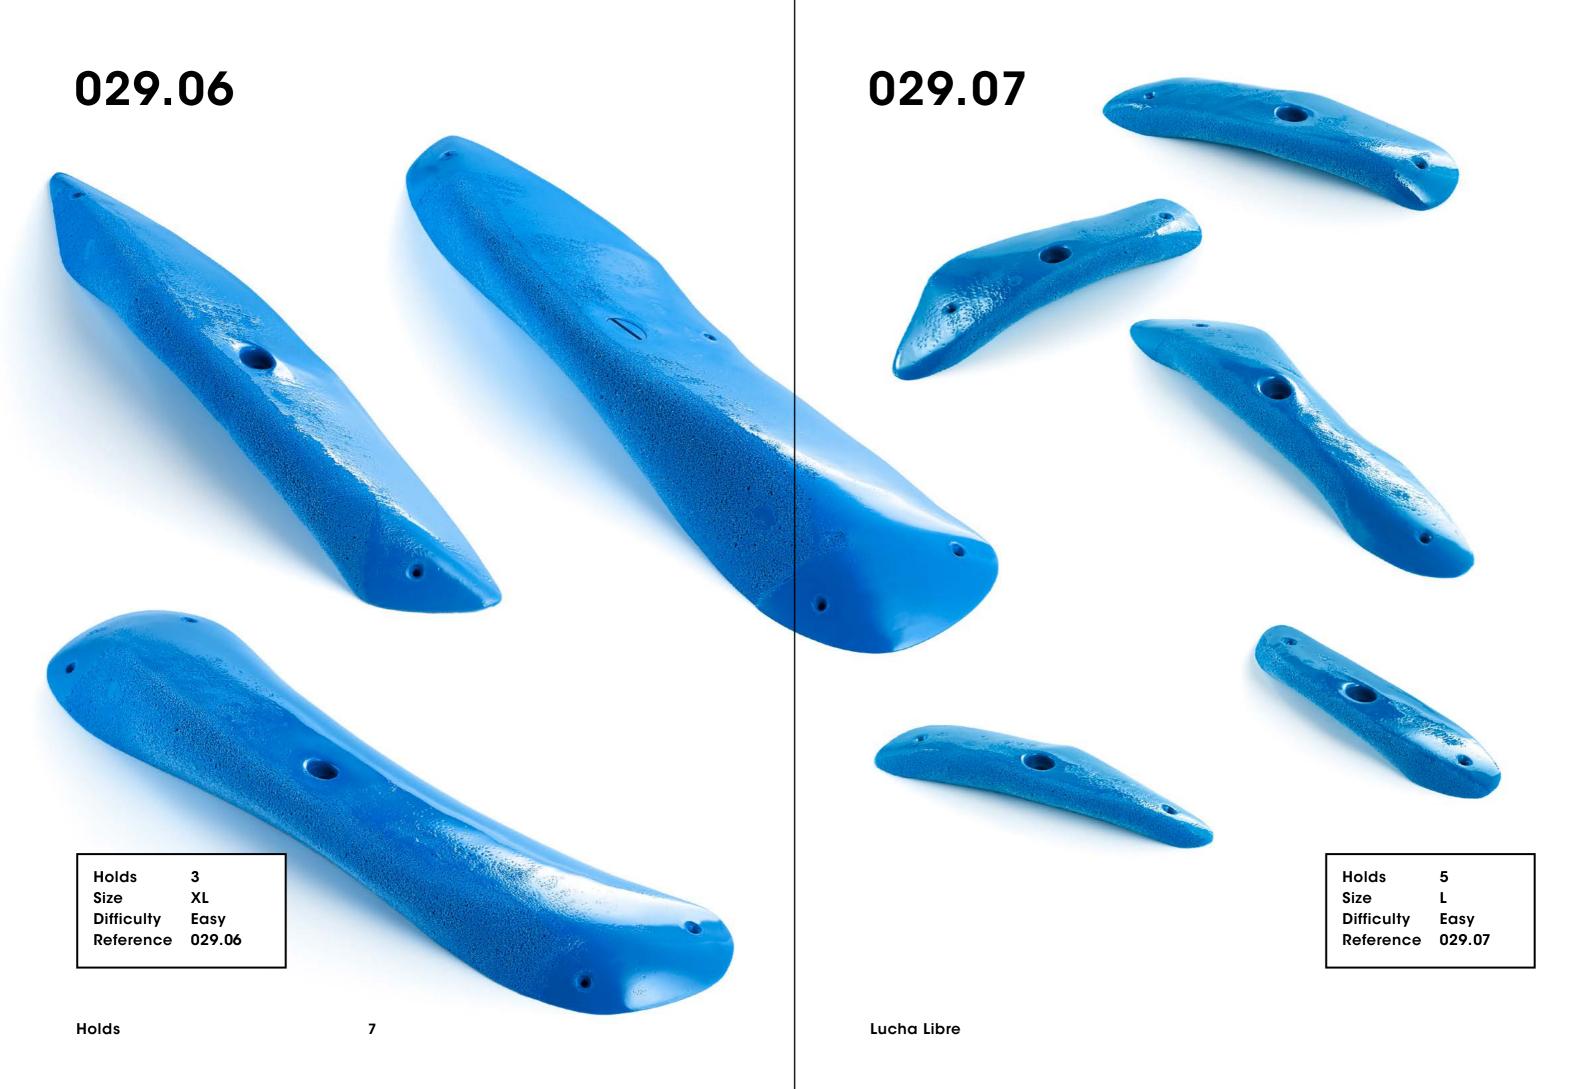

## Lucha Libre

CM 10 20

029.01

Lucha Libre

Holds

029.09

Holds 5
Size M
Difficulty Moderate
Reference 029.10

029.11

Holds 9 Lucha Libre

029.13

Holds 1
Size XXXL
Difficulty Moderate
Reference 029.13

Holds 1
Size XXXL
Difficulty Moderate
Reference 029.14

029.15

Holds 1 Size XXL

Difficulty Moderate Reference 029.15

029.16