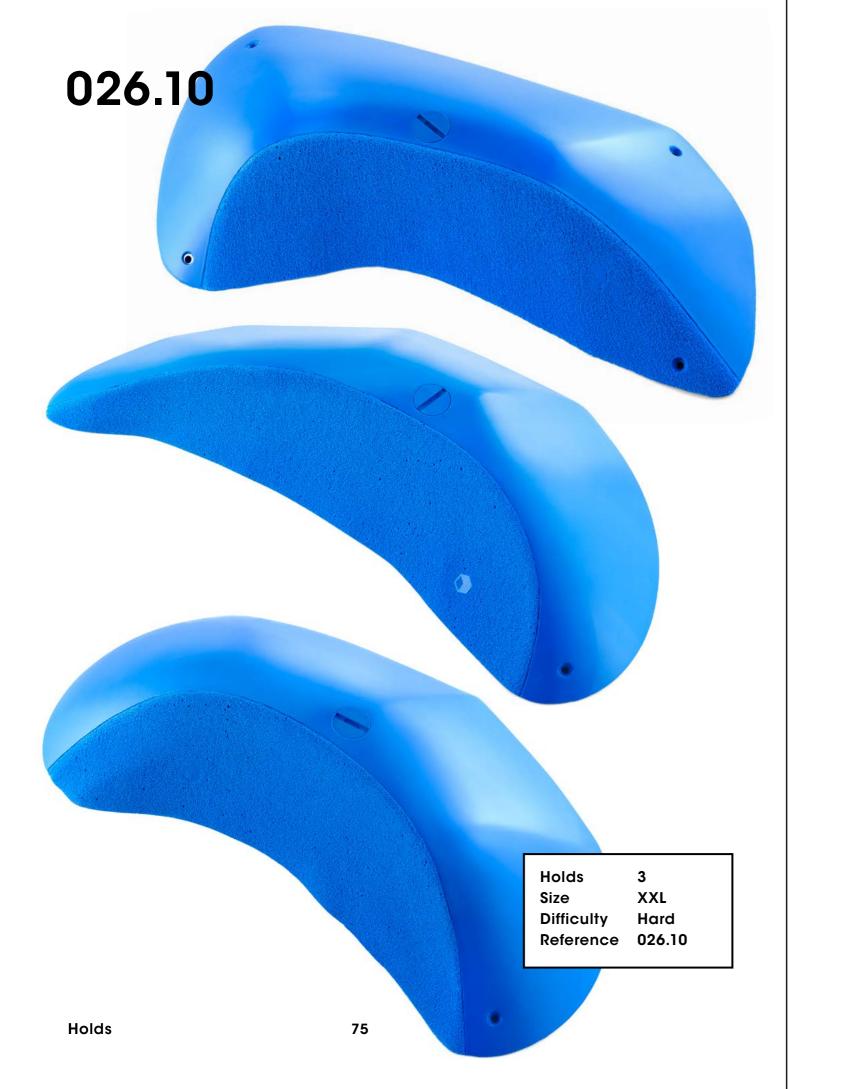

### Damage Control

Holds

026.02

Hold XXL Size **Difficulty** Hard Reference 026.02

Holds

2 Holds XXL Size Difficulty Moderate Reference 026.03

Holds 3
Size L
Difficulty Hard
Reference 026.07

73