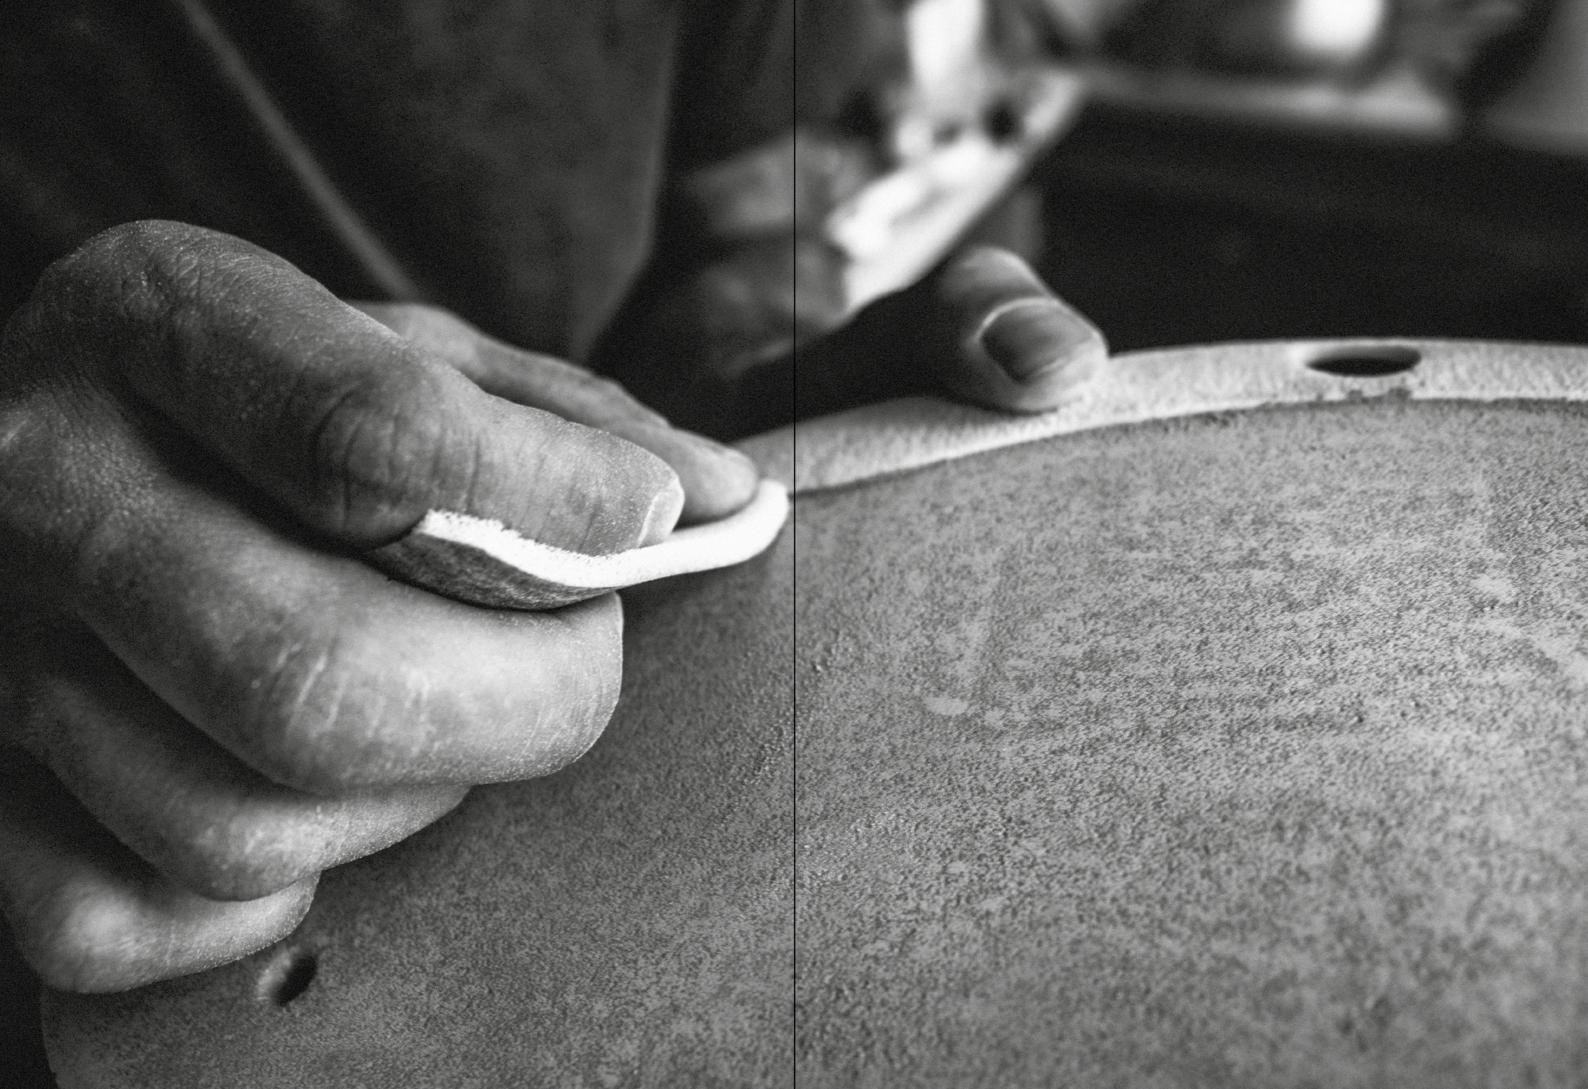

#### **Material**

Flathold holds are made out of polyurethane resin. Polyurethane ensures a better resistance to impacts as well as to damage due to screw tightening, an advantage that polyester cannot provide. We use a first-rate type of polyurethane and we carefully control every single hold at every stage of the production. Therefore, we are able to offer a product of top quality that has a long lifespan both on indoor and outdoor climbing walls.