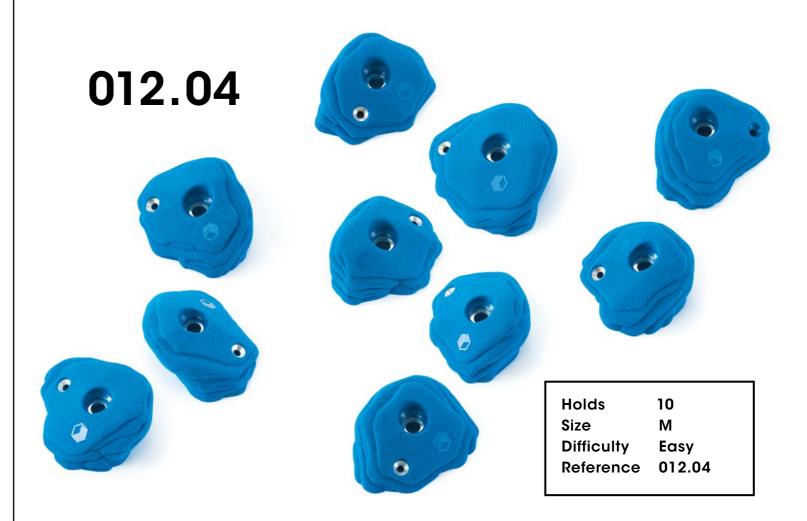

### Cailoux

012.01

Hold 1
Size XL
Difficulty Easy
Reference 012.01

Holds 134

012.05

135