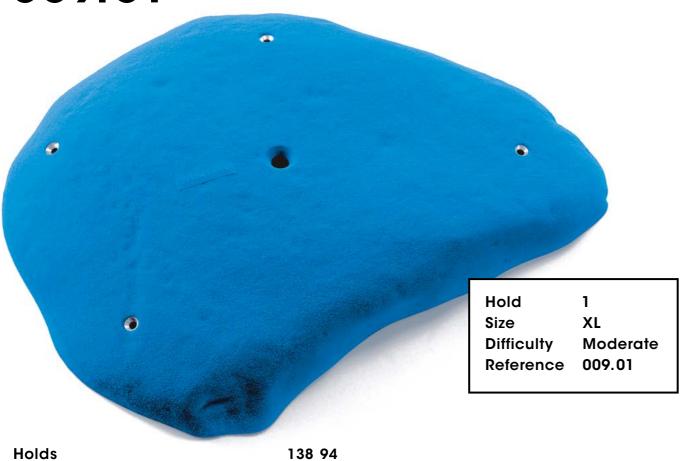

O19.06

Holds 10
Size XS
Difficulty Hard
Reference 019.06

Holds 124 Baby Trash



# Organs









Organs

## Rustic Flowers

CM 10 20

017.01



Hold 1
Size XXL
Difficulty Easy
Reference 017.01

017.02



Hold 1
Size XXL
Difficulty Easy
Reference 017.02

017.03



Hold 1
Size XL
Difficulty Easy
Reference 017.03

**Rustic Flowers** 



129

Holds



Rustic Flowers







Holds



131

017.11



XS

Hard

Size

Difficulty

Reference 017.11





**Rustic Flowers** 



# Maggot



014.01



Hold 1 Size XL Difficulty Easy Reference 014.01



014.03



Maggot

### Cailoux



012.01



Hold 1
Size XL
Difficulty Easy
Reference 012.01

Holds 134







012.05



135

#### Frog CM 10 20 010.01 • Holds 10 S Size Difficulty Hard Reference 010.01 Holds 136









Frog

### Vicher



#### 009.01



# Bigfoot



139 95

Holds

002.06



**Big Foot** 



# Floating Point



Volumes 141 Floating Point

### Obsessed



142

### Borderline Mini



CM 10 2

Volumes Borderline Mini





# Golden Leaves







Volumes

146

V.06.01

**Golden Leaves** 

# Tsunam



147



Volumes

# Thunderbirds



148



# Elliot Master





# Superstar





Superstar

## Revival



151



Revival

### **Technical data**



#### **Material**

Flathold holds are made out of polyurethane resin. Polyurethane ensures a better resistance to impacts as well as to damage due to screw tightening, an advantage that polyester cannot provide. We use a first-rate type of polyurethane and we carefully control every single hold at every stage of the production. Therefore, we are able to offer a product of top quality th