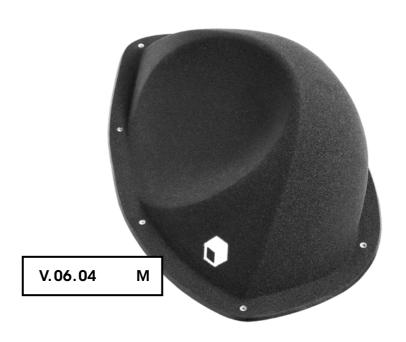

Hold 1
Size XXL
Difficulty Easy
Reference 017.02

017.03



Hold 1
Size XL
Difficulty Easy
Reference 017.03

**Rustic Flowers** 



129

Holds



Rustic Flowers







Holds



131

017.11



XS

Hard

Size

Difficulty

Reference 017.11





**Rustic Flowers** 



# Maggot



014.01



Hold 1 Size XL Difficulty Easy Reference 014.01



014.03



Maggot

### Cailoux



012.01



Hold 1
Size XL
Difficulty Easy
Reference 012.01

Holds 134







012.05



135

#### Frog CM 10 20 010.01 • Holds 10 S Size Difficulty Hard Reference 010.01 Holds 136









Frog

### Vicher



#### 009.01



# Bigfoot



139 95

Holds

002.06



**Big Foot** 



# Floating Point



Volumes 141 Floating Point

### Obsessed



142

### Borderline Mini



CM 10 2

Volumes Borderline Mini





# Golden Leaves







Volumes

146

V.06.01

**Golden Leaves** 

# Tsunam



147



Volumes

# Thunderbirds



148



# Elliot Master





# Superstar





Superstar

## Revival



151



Revival

### **Technical data**



#### **Material**

Flathold holds are made out of polyurethane resin. Polyurethane ensures a better resistance to impacts as well as to damage due to screw tightening, an advantage that polyester cannot provide. We use a first-rate type of polyurethane and we carefully control every single hold at every stage of the production. Therefore, we are able to offer a product of top quality that has a long lifespan both on indoor and outdoor climbing walls.



#### **Attachment system**

All Flathold hold types (except some special ones from the screw-on range) are fitted with a double attachmen