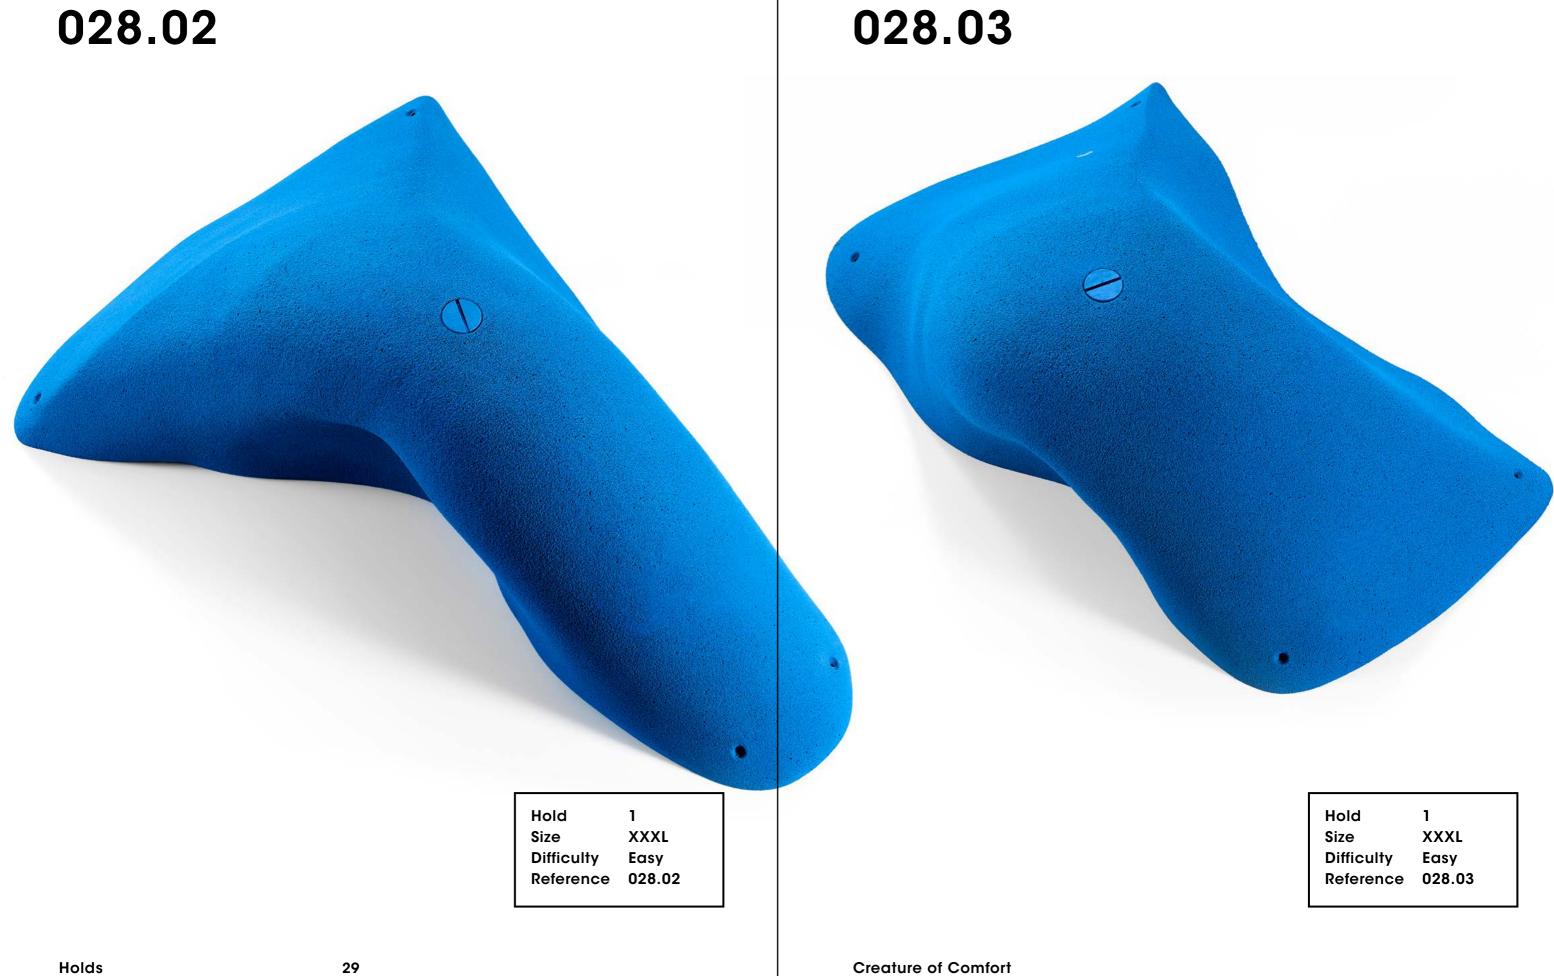

# Creature Comfort

CM 10 20

Hold 1 XXXL Size **Difficulty** Easy Reference 028.01

28 Holds **Creature of Comfort** 

Holds

**Creature of Comfort** 