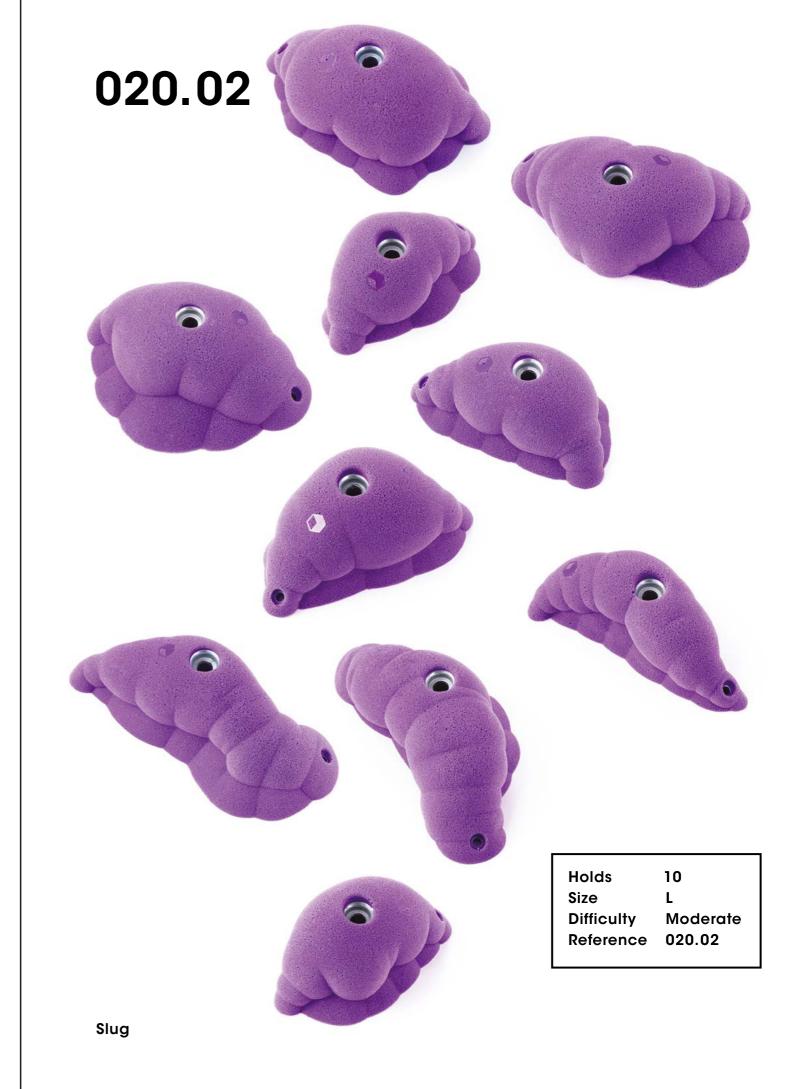

# Slug

CM 10 20

020.01

Hold 1
Size XL
Difficulty Moderate
Reference 020.01

Holds 122 Slug