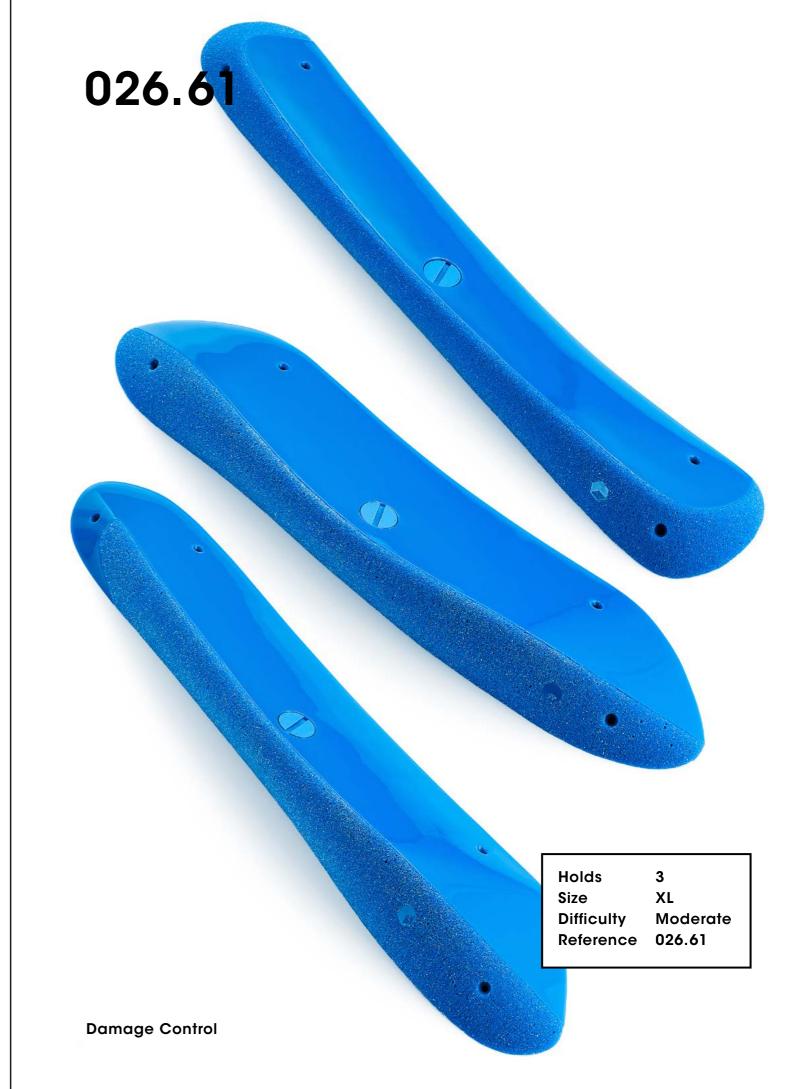

fficulty

Size







#### 026.27



Holds 80 Damage Control



81

#### 026.29



Holds 1
Size XXXL
Difficulty Moderate
Reference 026.29



82

026.31





026.33



Holds XXL Size Difficulty Hard Reference 026.33

Holds



Holds 1
Size XXXL
Difficulty Moderate
Reference 026.35

026.36





Holds 2
Size XXL
Difficulty Easy
Reference 026.37

Holds

85





Holds 2 Size XXL

Difficulty Moderate Reference 026.38











**Damage Control** 



Holds 90 Damage Control





Damage Control



Holds 6
Size L
Difficulty Moderate
Reference 026.48

#### 026.49



Holds 1
Size XXXL
Difficulty Easy
Reference 026.49







94

Holds 6
Size M
Difficulty Moderate
Reference 026.58

#### 026.59



Holds 6
Size M
Difficulty Moderate
Reference 026.59





Holds 6
Size XS
Difficulty Hard
Reference 026.60





Holds









Damage Control

Holds



99









# **TOKYO 2020**

102





Tokyo 2020







Holds

104





Holds 105 Tokyo 2020











Tokyo 2020













025.17



025.18



Tokyo 2020



#### 025.20



Difficulty

Reference 025.19

Hard

025.21



Holds 5
Size XS
Difficulty Hard
Reference 025.21

Holds 111

Tokyo 2020



# Hyperbole



#### 024.01



Holds 113



Hold 1 Size XXL Difficulty Hard Reference 024.02

024.03



Hold 1
Size XL
Difficulty Hard
Reference 024.03

Hyperbole



#### 024.05



Hold 1 Size XL Difficulty Hard Reference 024.05

Holds 114 Hyperbole

## Desert Session



Holds



115

Hold 1
Size XXL
Difficulty Moderate
Reference 023.01

**Desert Session** 

023.02





Holds 2 Size XL Difficulty Hard Reference 023.03

Holds 116



## Schmarotzer





11