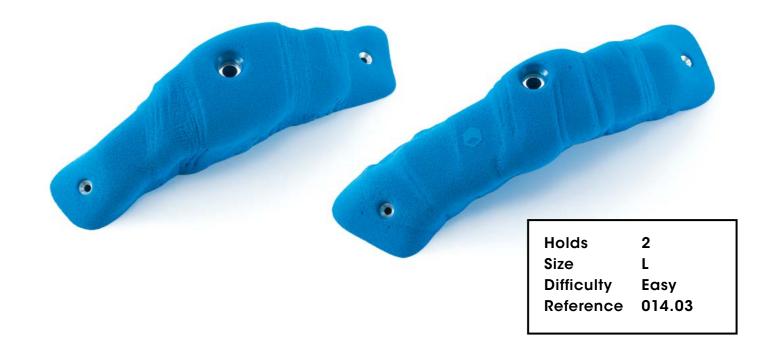

# Maggot

014.01

Hold 1 Size XL Difficulty Easy Reference 014.01

014.03

Maggot