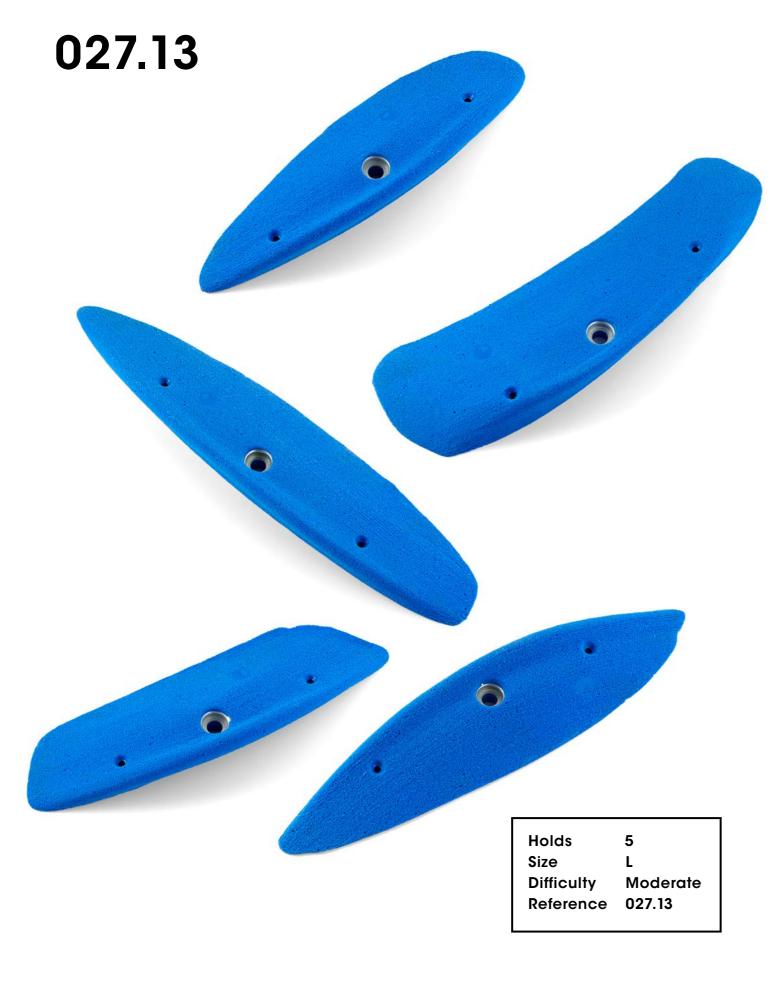

# O27.22 Holds 5 Size S Difficulty Hard Reference 027.22

63

027.25

027.34

027.38

**Electric Flavor** 