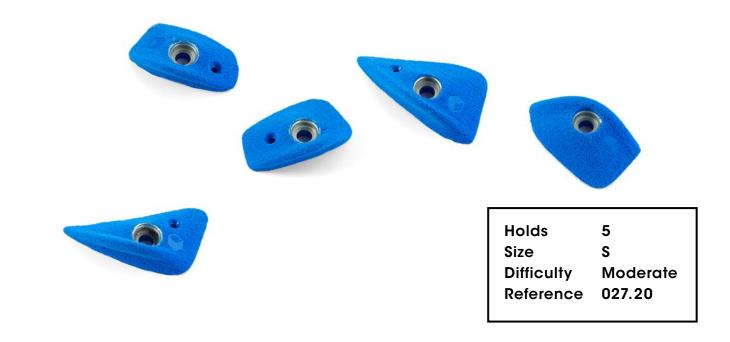

# O27.22 Holds 5 Size S Difficulty Hard Reference 027.22

63

027.25

027.34

027.38

**Electric Flavor** 