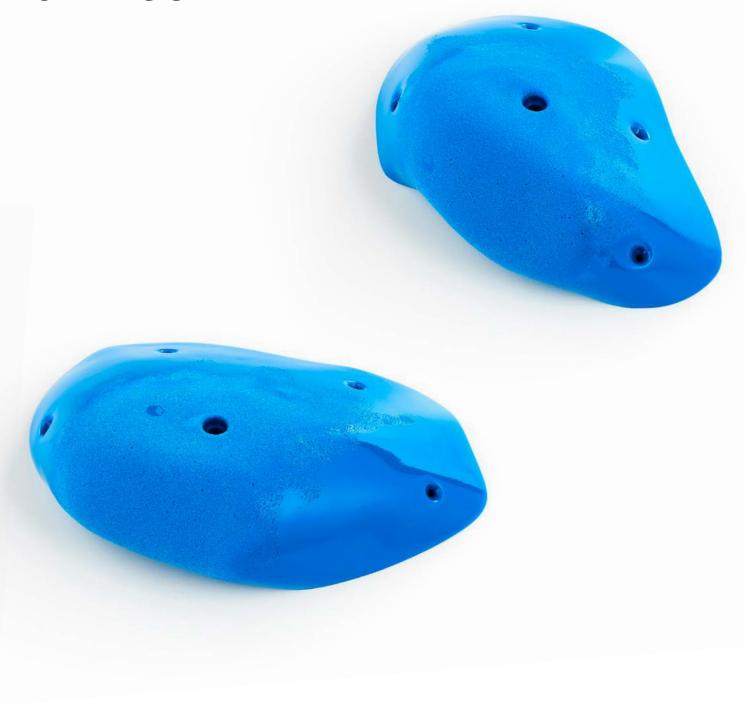

Holds

029.31

Holds 6
Size XS
Difficulty Hard
Reference 029.31

Holds 6
Size S
Difficulty Hard
Reference 029.32

Holds

Holds 6
Size XS
Difficulty Hard
Reference 029.33

029.35

2 Holds XLSize Difficulty Easy Reference 029.35