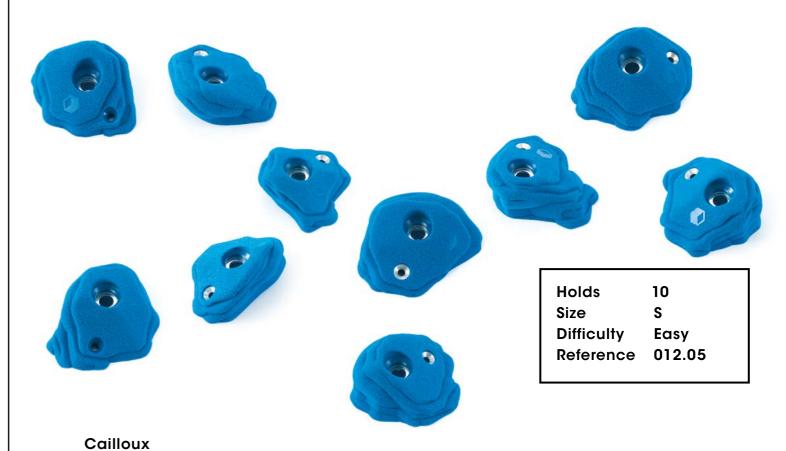

### Cailoux

012.01

Hold 1
Size XL
Difficulty Easy
Reference 012.01

Holds 134

012.05

135