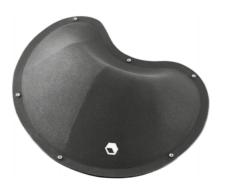

# Creature Comfort

CM 10 20

Hold 1 XXXL Size **Difficulty** Easy Reference 028.01

28 Holds **Creature of Comfort** 

Holds

**Creature of Comfort** 

## 028.08 Holds 3 XL Size Difficulty Easy Reference 028.08

Holds 33 Creature of Comfort

Holds

Difficulty

Size

5

S

Reference 028.19

Hard

Reference 028.20

Holds 40 Creature of Comfort

Holds 41 Creature of Comfort

Hold 1 Size XXXL Difficulty Hard Reference 028.22

Holds 42 Creature of Comfort

49 Holds

028.26