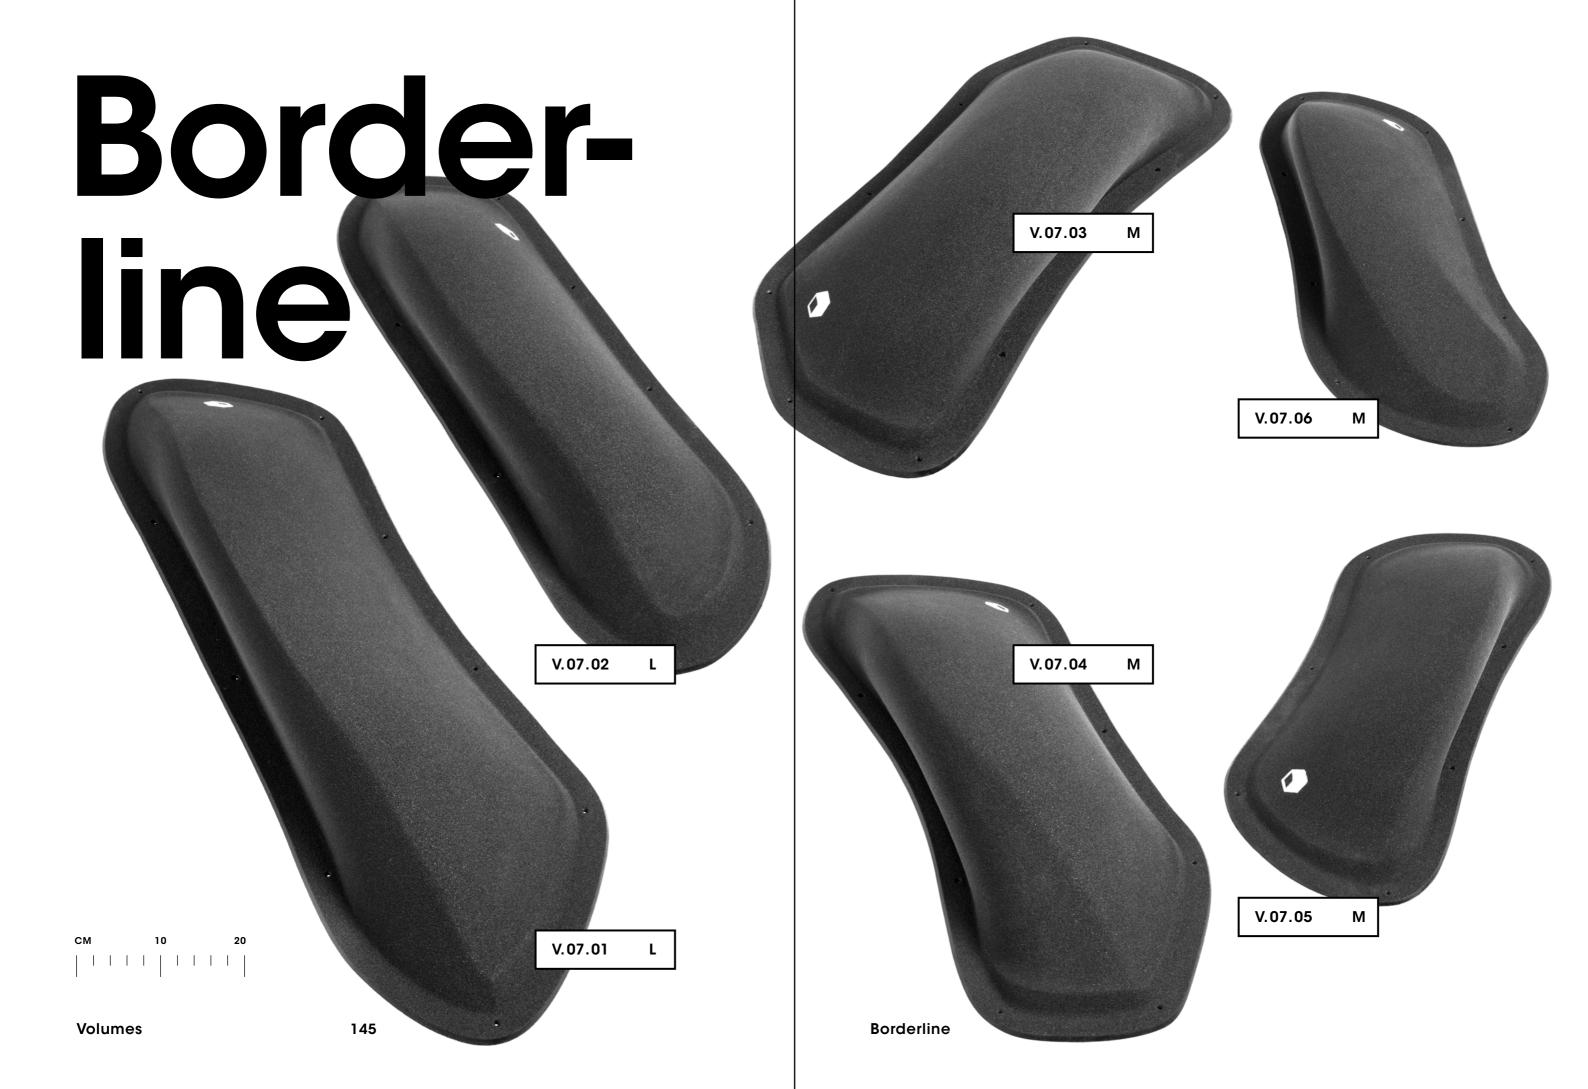

rence 017.01

017.02



Hold 1
Size XXL
Difficulty Easy
Reference 017.02

017.03



Hold 1
Size XL
Difficulty Easy
Reference 017.03

**Rustic Flowers** 



129

Holds



Rustic Flowers







Holds



131

017.11



XS

Hard

Size

Difficulty

Reference 017.11





**Rustic Flowers** 



# Maggot



014.01



Hold 1 Size XL Difficulty Easy Reference 014.01



014.03



Maggot

### Cailoux



012.01



Hold 1
Size XL
Difficulty Easy
Reference 012.01

Holds 134







012.05



135

#### Frog CM 10 20 010.01 • Holds 10 S Size Difficulty Hard Reference 010.01 Holds 136









Frog

### Vicher



#### 009.01



# Bigfoot



139 95

Holds

002.06



**Big Foot** 



# Floating Point



Volumes 141 Floating Point

### Obsessed



142

### Borderline Mini



CM 10 2

Volumes Borderline Mini





# Golden Leaves







Volumes

146

V.06.01

**Golden Leaves** 

# Tsunam



147



Volumes

# Thunderbirds



148



# Elliot Master





# Superstar





Superstar

## Revival



151



Revival

### **Technical data**



#### **Material**

Flathold holds are made out of polyurethane resin. Polyurethane ensures a better resistance to impacts as well as to damage due to screw tightening, an advantage that polyester cannot provide. We use a first-rate type of polyurethane and we carefully control every single hold at every stage of the production. Therefore, we are able to offer a product of top quality that has a long lifespan both on indoor and outdoor climbing walls.



#### **Attachment system**

All Flathold hold types (except some special ones from the screw-on range) are fitted wi