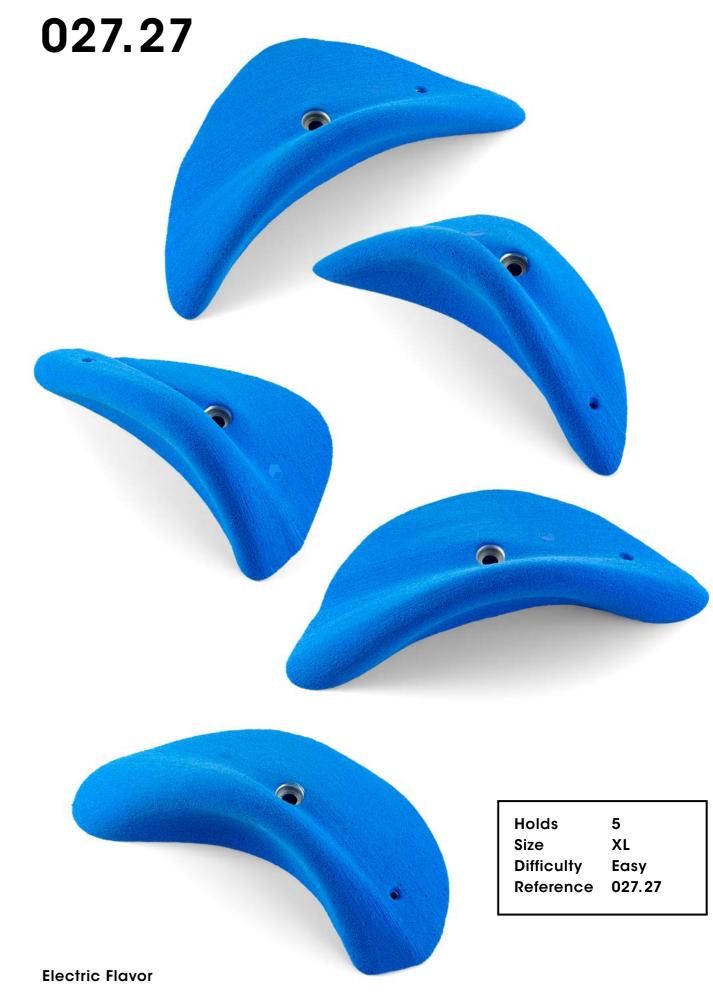

# O27.22 Holds 5 Size S Difficulty Hard Reference 027.22

63

027.25

027.34

027.38

**Electric Flavor** 