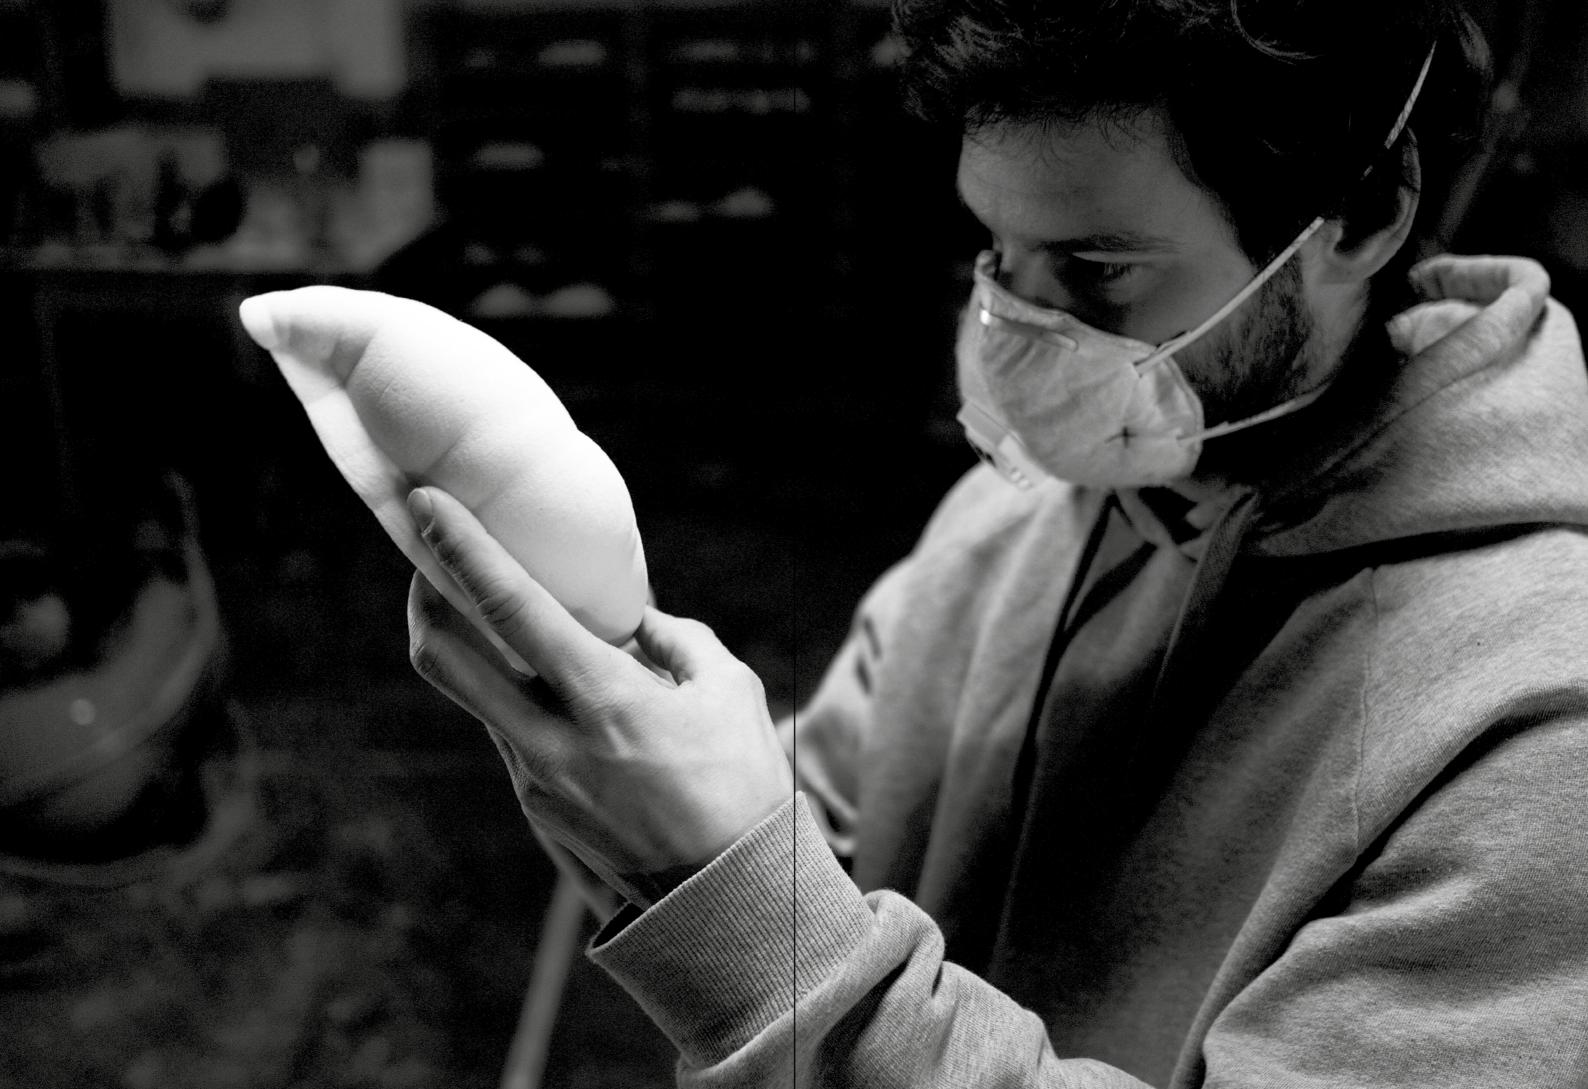

#### **Material**

Flathold holds are made out of polyurethane resin. Polyurethane ensures a better resistance to impacts as well as to damage due to screw tightening, an advantage that polyester cannot provide. We use a first-rate type of polyurethane and we carefully control every single hold at every stage of the production. Therefore, we are able to offer a product of top quality that has a long lifespan both on indoor and outdoor climbing walls.

#### **Pictures**

Antal Thoma [Studio] antalthoma.ch Jonas Chapuis [Workshop] brionebouldering.com