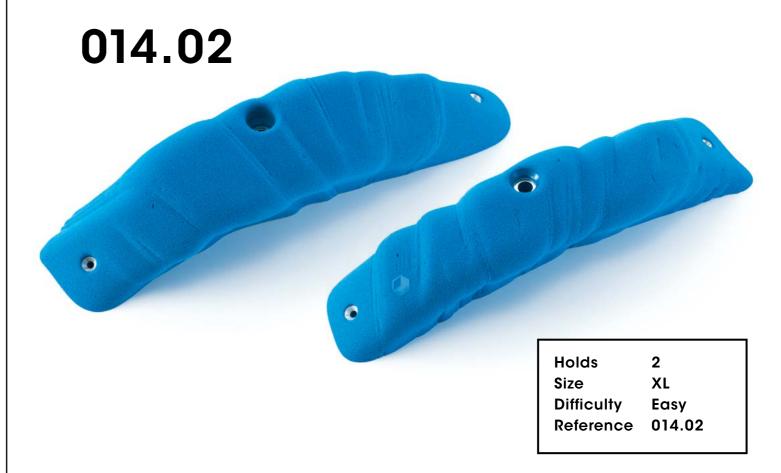

# Maggot

014.01

Hold 1 Size XL Difficulty Easy Reference 014.01

014.03

Maggot