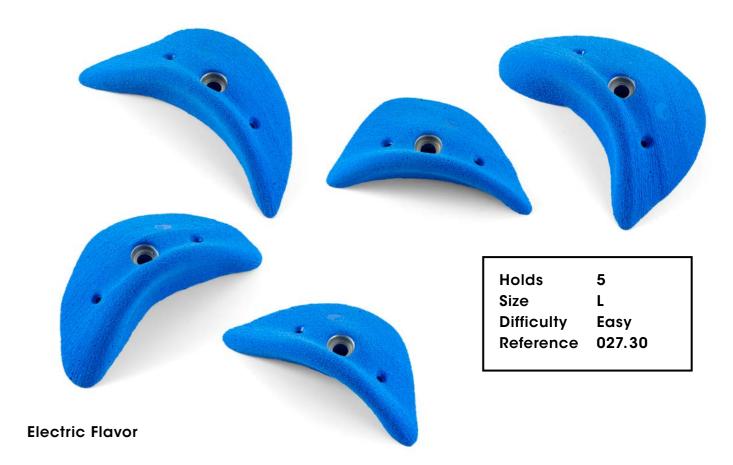

## Electric Flavour

027.02

Hold 1 Size XXL Difficulty Hard Reference 027.02

027.06