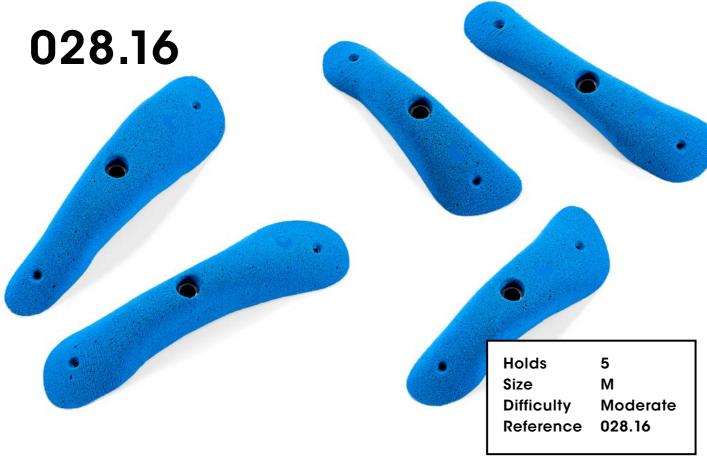

## 028.08 Holds 3 XL Size Difficulty Easy Reference 028.08

Holds 33 Creature of Comfort

Holds

Difficulty

Size

5

S

Reference 028.19