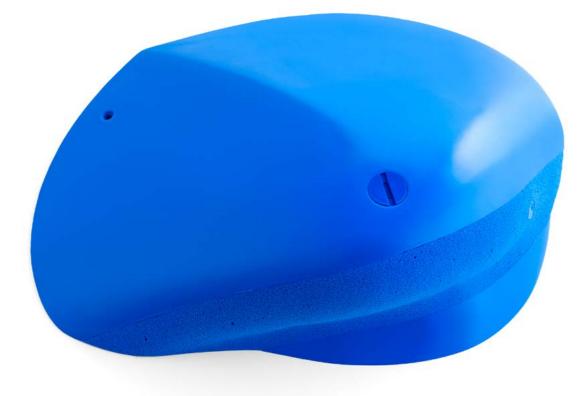

### Damage Control

Holds

026.02

Hold XXL Size **Difficulty** Hard Reference 026.02

Holds

2 Holds XXL Size Difficulty Moderate Reference 026.03

Holds 3
Size L
Difficulty Hard
Reference 026.07

73