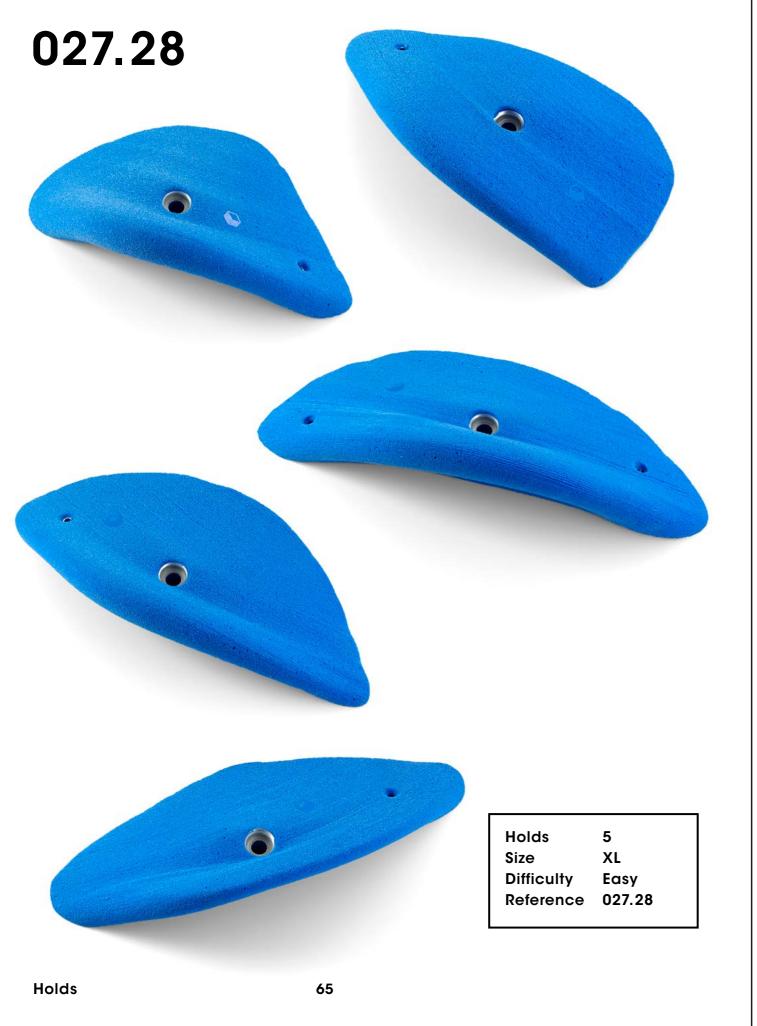

# O27.22 Holds 5 Size S Difficulty Hard Reference 027.22

63

027.25

027.34

027.38

**Electric Flavor** 