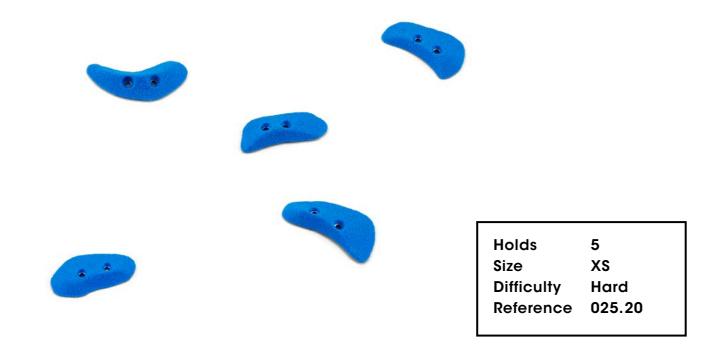

#### 025.20

Difficulty

Reference 025.19

Hard

025.21

Holds 5
Size XS
Difficulty Hard
Reference 025.21

Holds 111

Tokyo 2020