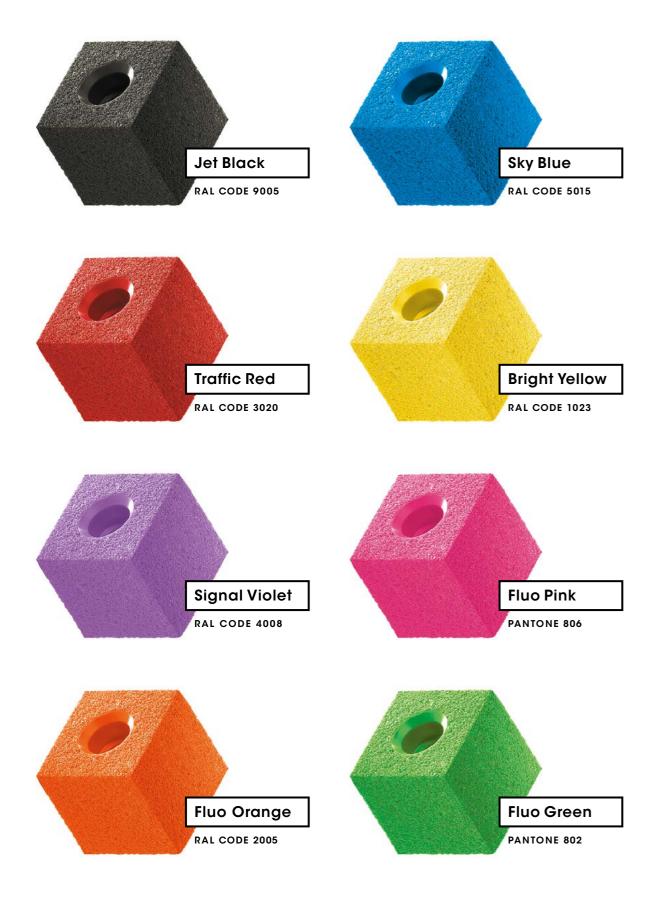

olthole. Laurent Laporte devised this system exclusively for Cheeta holds and Flatholds to avoid the use of the bolthole for fingers thus optimising the use of the designed grip. It screws into large threads on the inside of the bolthole and can easily be tightened by hand or with a coin. Additional caps in packs of 15 are available in all the colours in our catalogue.



#### **Volumes**

Flathold volumes are made of a mix of polyester resin and fiberglass that is then covered with quartz sand to get a fine texture with good friction. This process allows for very thin, light and strong shapes. The volumes are attached with standard wood screws, but we recommend using flatheads to preserve the flange. The volumes are available in four different colors.

## **Holds colors**

**Flathold** 



## **Volumes colors**



153 Color panel



## Contact

#### Flathold Sàrl

Rue de Soleure 25 CH – 2740 Moutier info@flathold.com flathold.com 0041 78 811 00 15

## **Impressum**

#### **Pictures**

Antal Thoma [Studio] antalthoma.ch Jonas Chapuis [Workshop] brionebouldering.com

#### Text

Josette Seydoux Joseph Barnes [Translation]

#### **Graphic design**

Vincent Delachaux Jérôme Konrad structo.ch