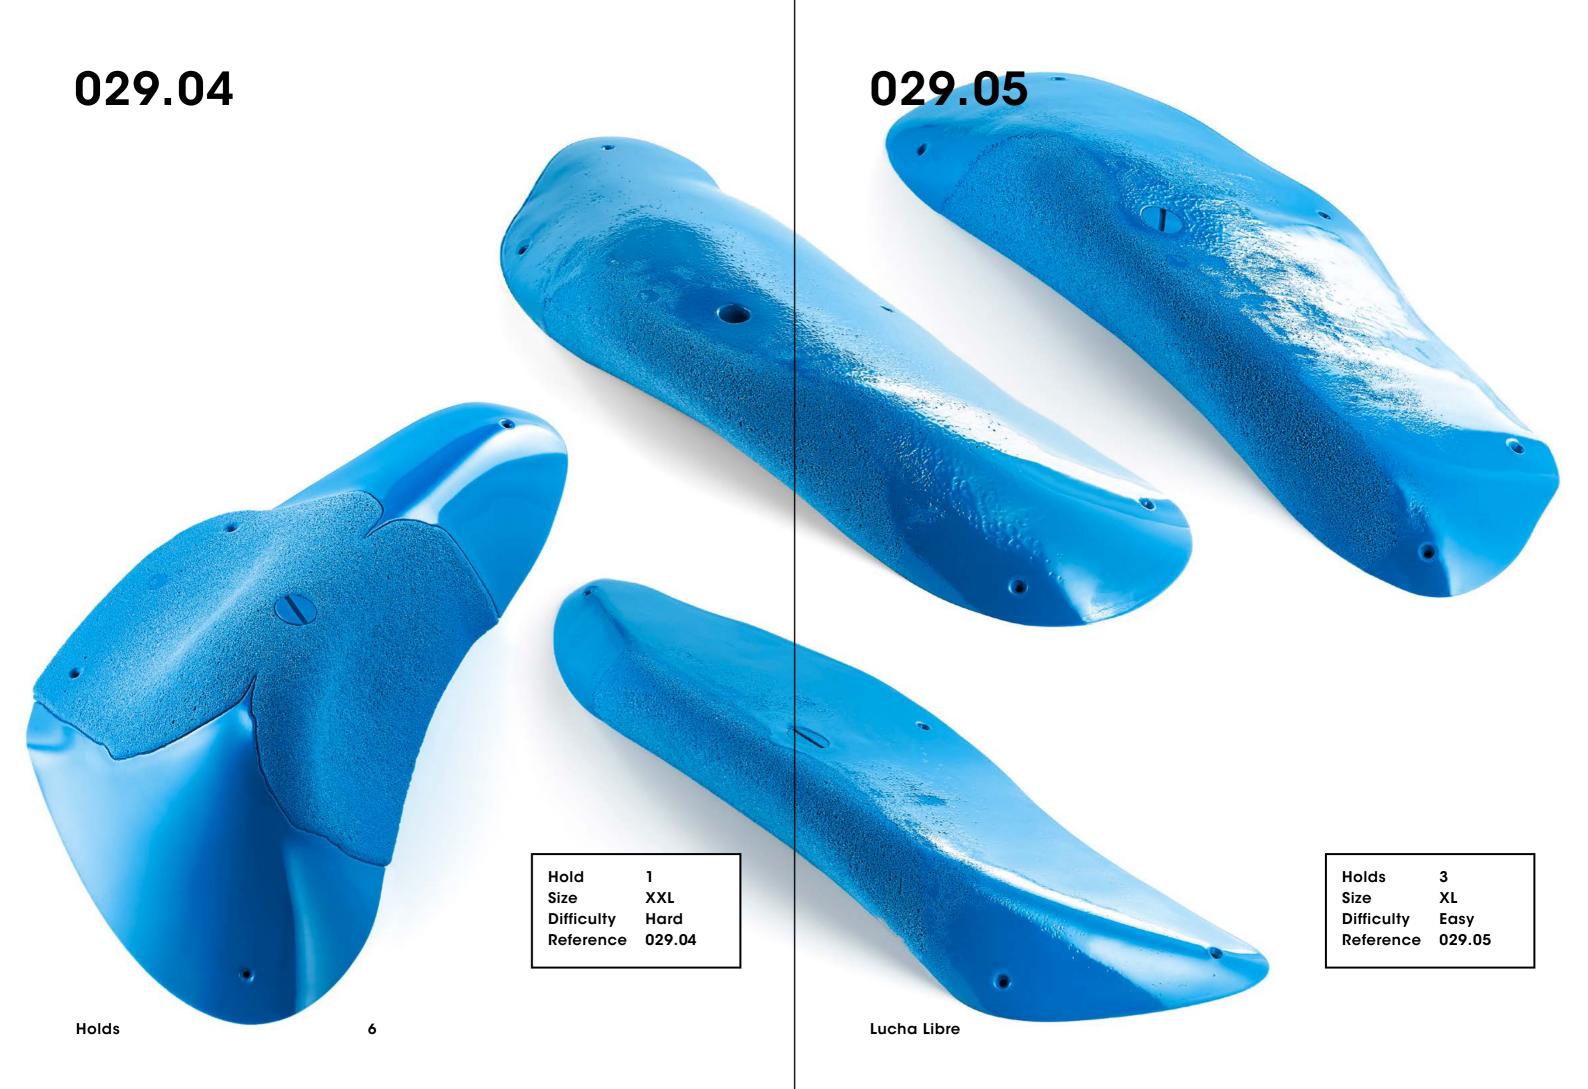

## Lucha Libre

CM 10 20

029.01

Lucha Libre

Holds

029.09

Holds 5
Size M
Difficulty Moderate
Reference 029.10

029.11