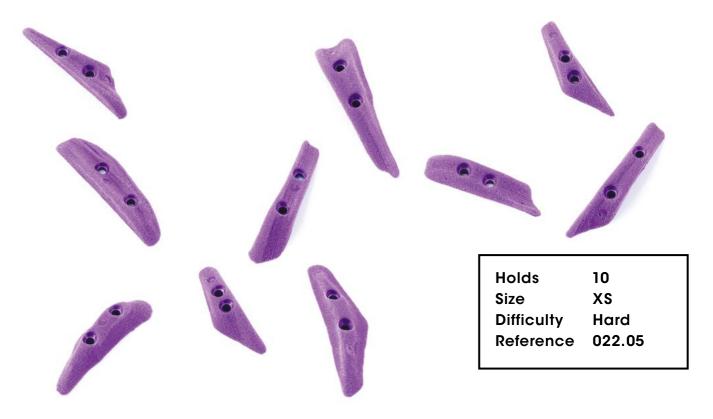

Damage Control

Holds



99









# **TOKYO 2020**

102





Tokyo 2020







Holds

104





Holds 105 Tokyo 2020











Tokyo 2020













025.17



025.18



Tokyo 2020



#### 025.20



Difficulty

Reference 025.19

Hard

025.21



Holds 5
Size XS
Difficulty Hard
Reference 025.21

Holds 111

Tokyo 2020



# Hyperbole



#### 024.01



Holds 113



Hold 1 Size XXL Difficulty Hard Reference 024.02

024.03



Hold 1
Size XL
Difficulty Hard
Reference 024.03

Hyperbole



#### 024.05



Hold 1 Size XL Difficulty Hard Reference 024.05

Holds 114 Hyperbole

## Desert Session



Holds



115

Hold 1
Size XXL
Difficulty Moderate
Reference 023.01

**Desert Session** 

023.02





Holds 2 Size XL Difficulty Hard Reference 023.03

Holds 116



## Schmarotzer





118







022.05



Schmarotzer

## Swissair



021.01

Holds



120



# Slug

CM 10 20

020.01



Hold 1
Size XL
Difficulty Moderate
Reference 020.01







Holds 122 Slug

## Baby Trash







#### 019.05



O19.06

Holds 10
Size XS
Difficulty Hard
Reference 019.06

Holds 124 Baby Trash



# Organs









Organs

## Rustic Flowers

CM 10 20

017.01



Hold 1
Size XXL
Difficulty Easy
Reference 017.01

017.02



Hold 1
Size XXL
Difficulty Easy
Reference 017.02

017.03



Hold 1
Size XL
Difficulty Easy
Reference 017.03

**Rustic Flowers** 



129

Holds



Rustic Flowers







Holds



131

017.11



XS

Hard

Size

Difficulty

Reference 017.11





**Rustic Flowers** 



# Maggot



014.01



Hold 1 Size XL Difficulty Easy Reference 014.01



014.03



Maggot

### Cailoux



012.01



Hold 1
Size XL
Dif