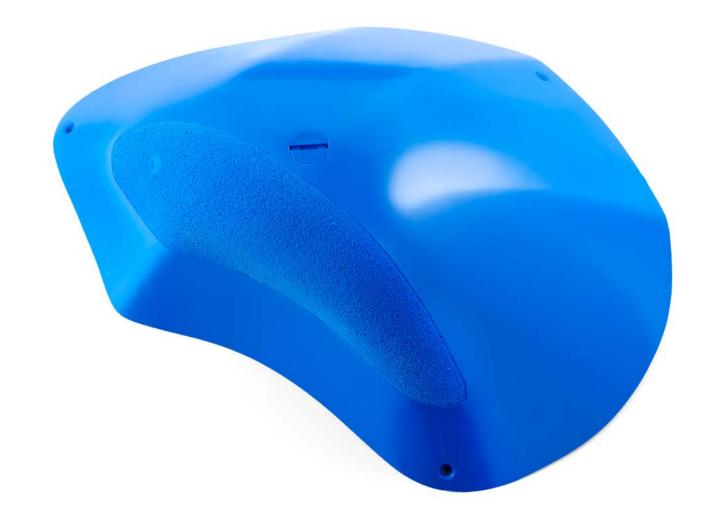

### Damage Control

Holds

026.02

Hold XXL Size **Difficulty** Hard Reference 026.02

Holds

2 Holds XXL Size Difficulty Moderate Reference 026.03

Holds 3
Size L
Difficulty Hard
Reference 026.07

73