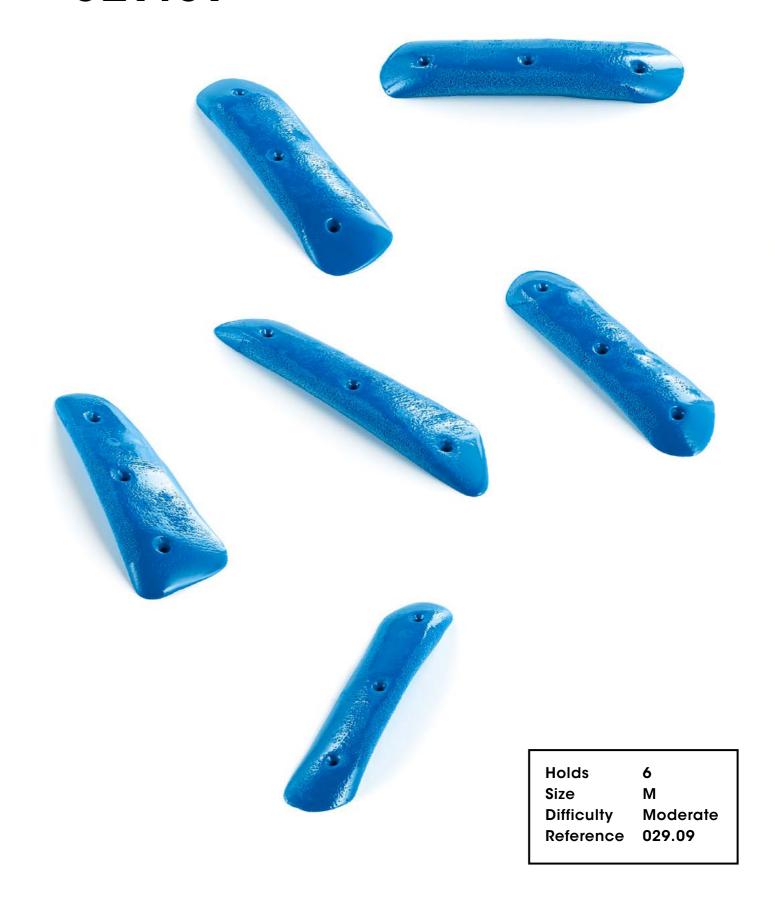

## Lucha Libre

CM 10 20

029.01

Lucha Libre

Holds

029.09

Holds 5
Size M
Difficulty Moderate
Reference 029.10

029.11