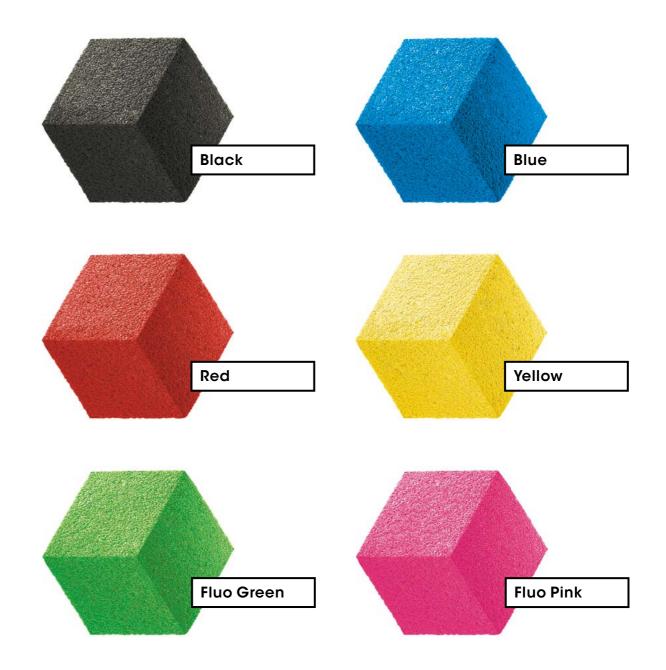

devised this system exclusively for Cheeta holds and Flatholds to avoid the use of the bolthole for fingers thus optimising the use of the designed grip. It screws into large threads on the inside of the bolthole and can easily be tightened by hand or with a coin. Additional caps in packs of 15 are available in all the colours in our catalogue.



#### **Volumes**

Flathold volumes are made of a mix of polyester resin and fiberglass that is then covered with quartz sand to get a fine texture with good friction. This process allows for very thin, light and strong shapes. The volumes are attached with standard wood screws, but we recommend using flatheads to preserve the flange. The volumes are available in four different colors.

## **Holds colors**

**Flathold** 



## **Volumes colors**



153 Color panel



## Contact

#### Flathold Sàrl

Rue de Soleure 25 CH – 2740 Moutier info@flathold.com flathold.com 0041 78 811 00 15

## **Impressum**

#### **Pictures**

Antal Thoma [Studio] antalthoma.ch Jonas Chapuis [Workshop] brionebouldering.com

#### Text

Josette Seydoux Joseph Barnes [Translation]

#### **Graphic design**

Vincent Delachaux Jérôme Konrad structo.ch