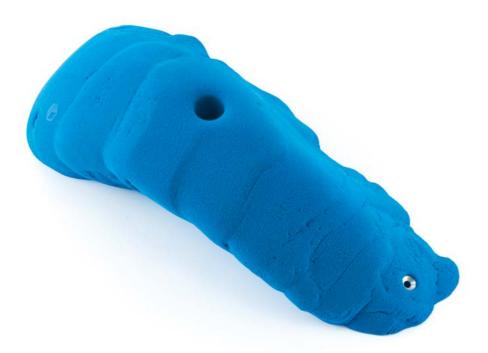

# Maggot

014.01

Hold 1 Size XL Difficulty Easy Reference 014.01

014.03

Maggot