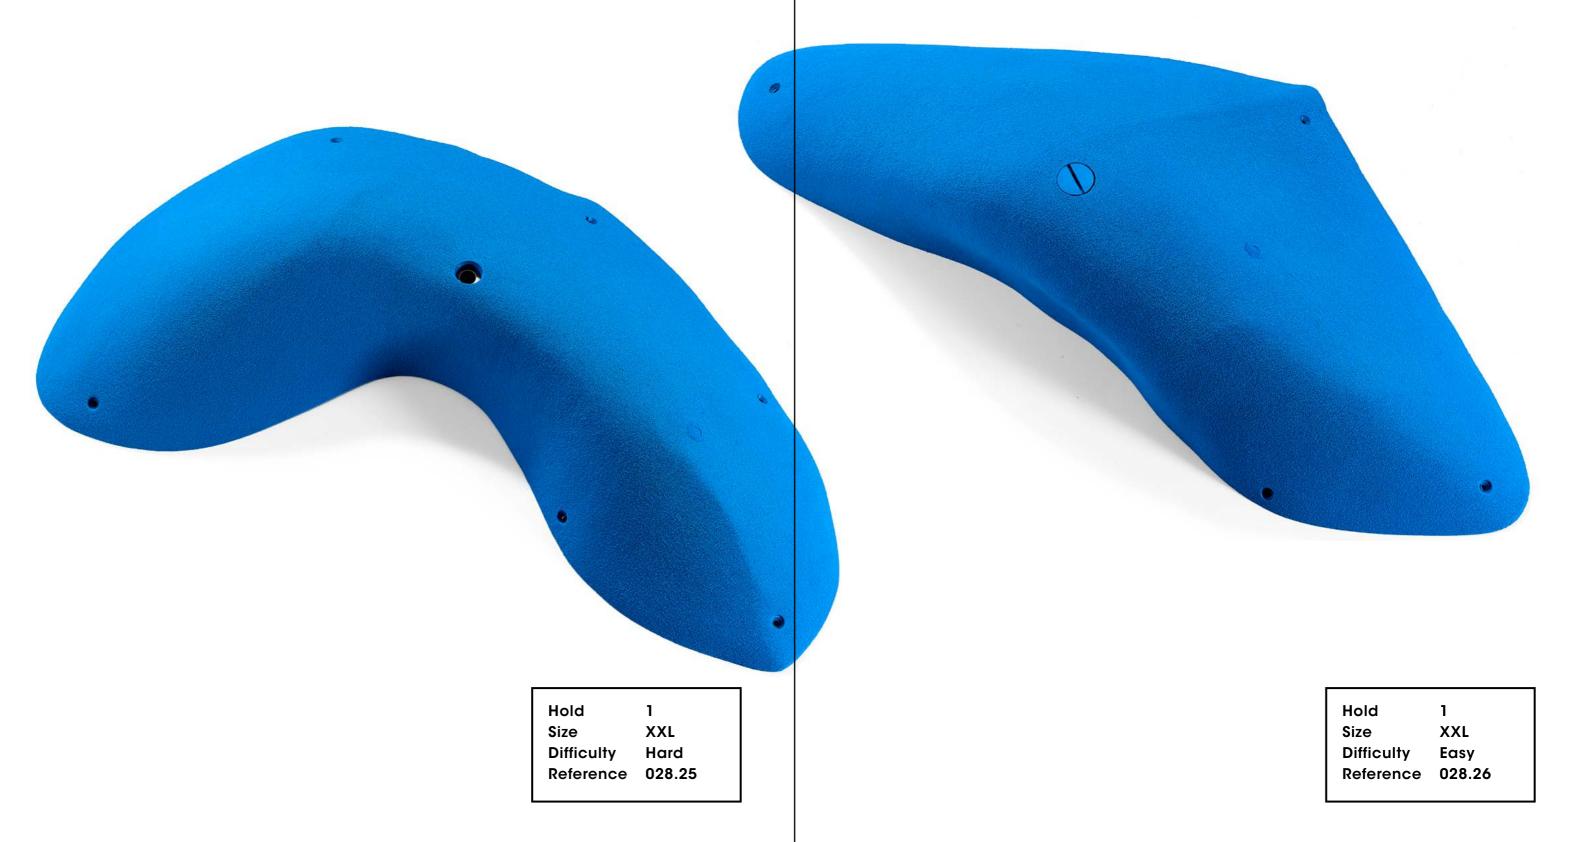

Hard

Reference 028.20

Holds 40 Creature of Comfort

Holds 41 Creature of Comfort

Hold 1 Size XXXL Difficulty Hard Reference 028.22

Holds 42 Creature of Comfort

49 Holds

028.26