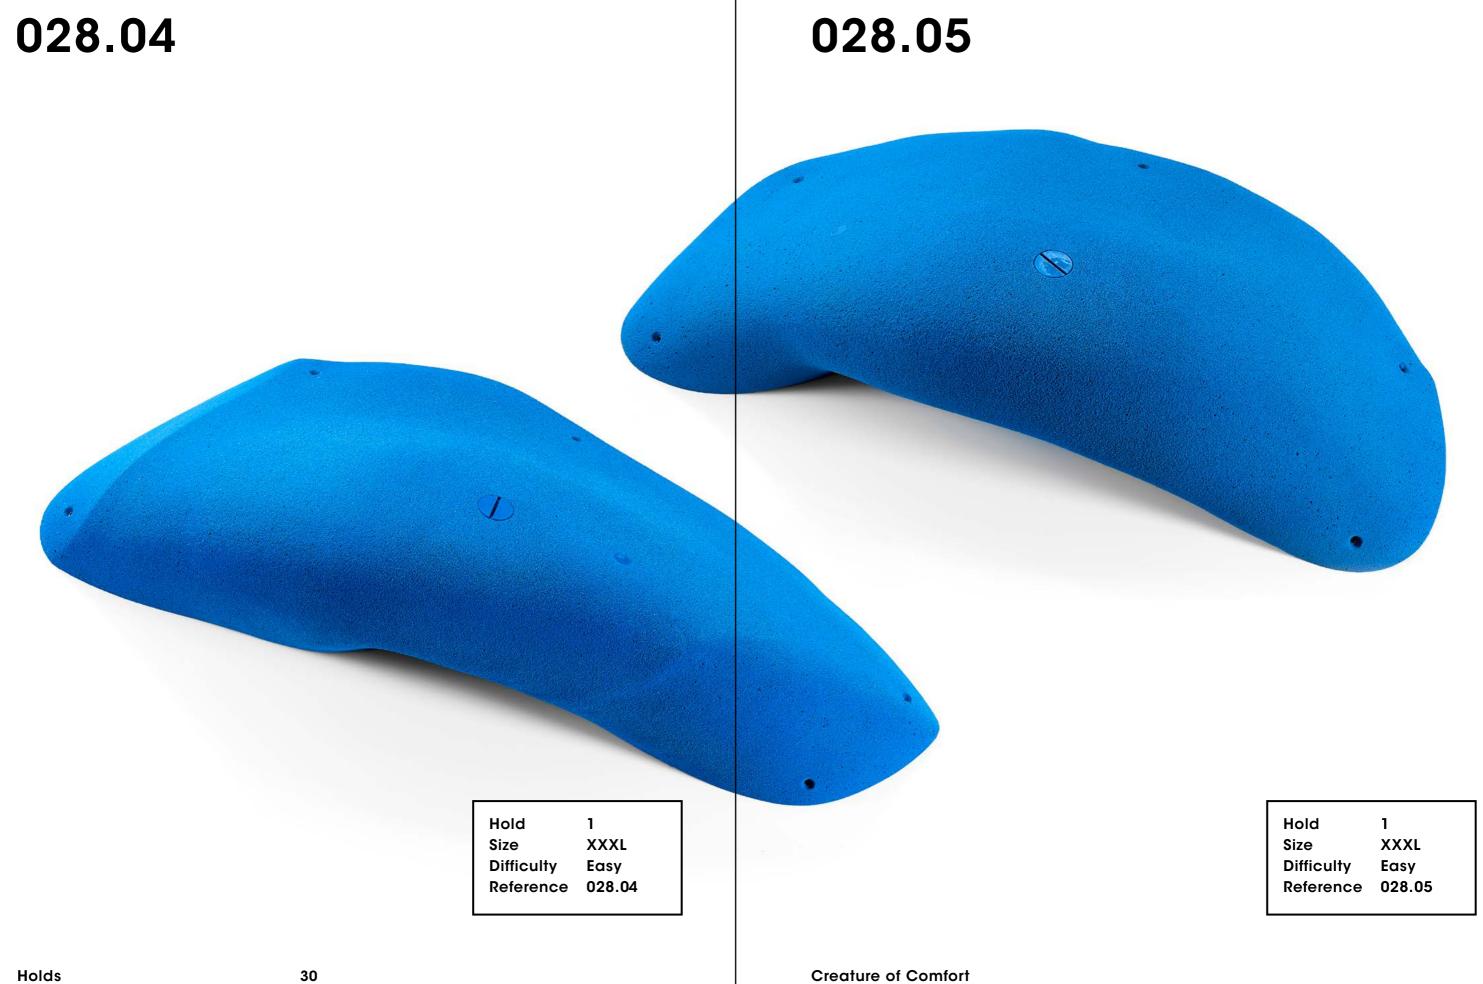

# Creature Comfort

CM 10 20

Hold 1 XXXL Size **Difficulty** Easy Reference 028.01

28 Holds **Creature of Comfort** 

Holds

**Creature of Comfort** 