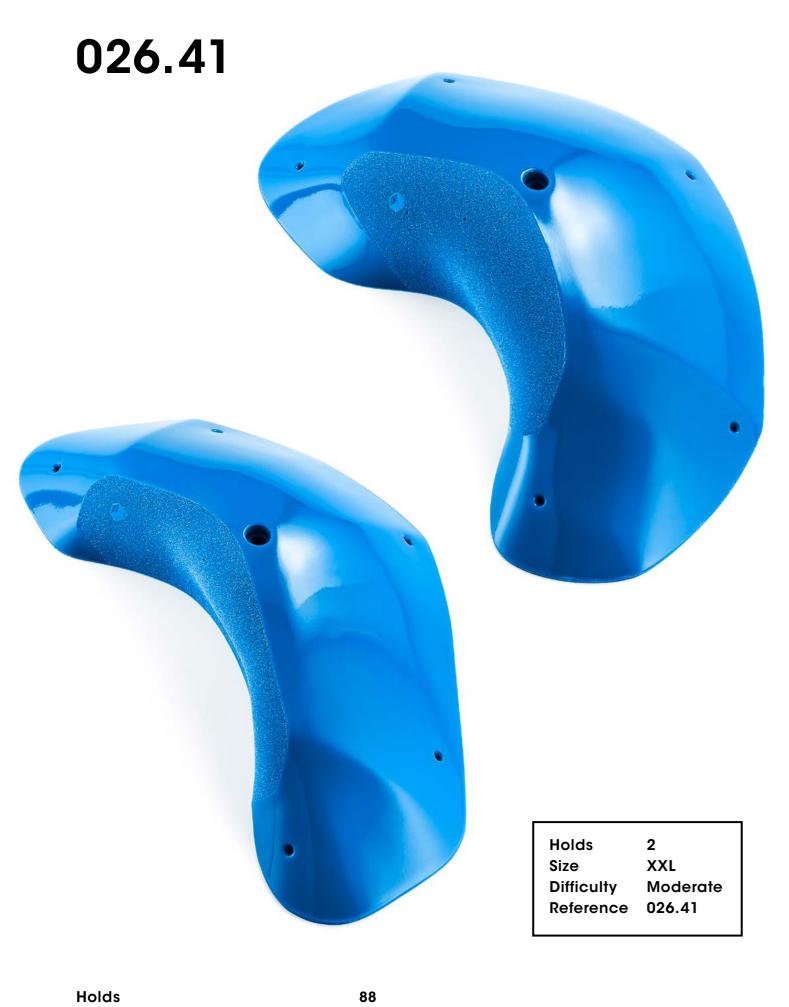

026.36

Holds 2
Size XXL
Difficulty Easy
Reference 026.37

Holds

85

Holds 2 Size XXL

Difficulty Moderate Reference 026.38

**Damage Control** 

Holds 90 Damage Control