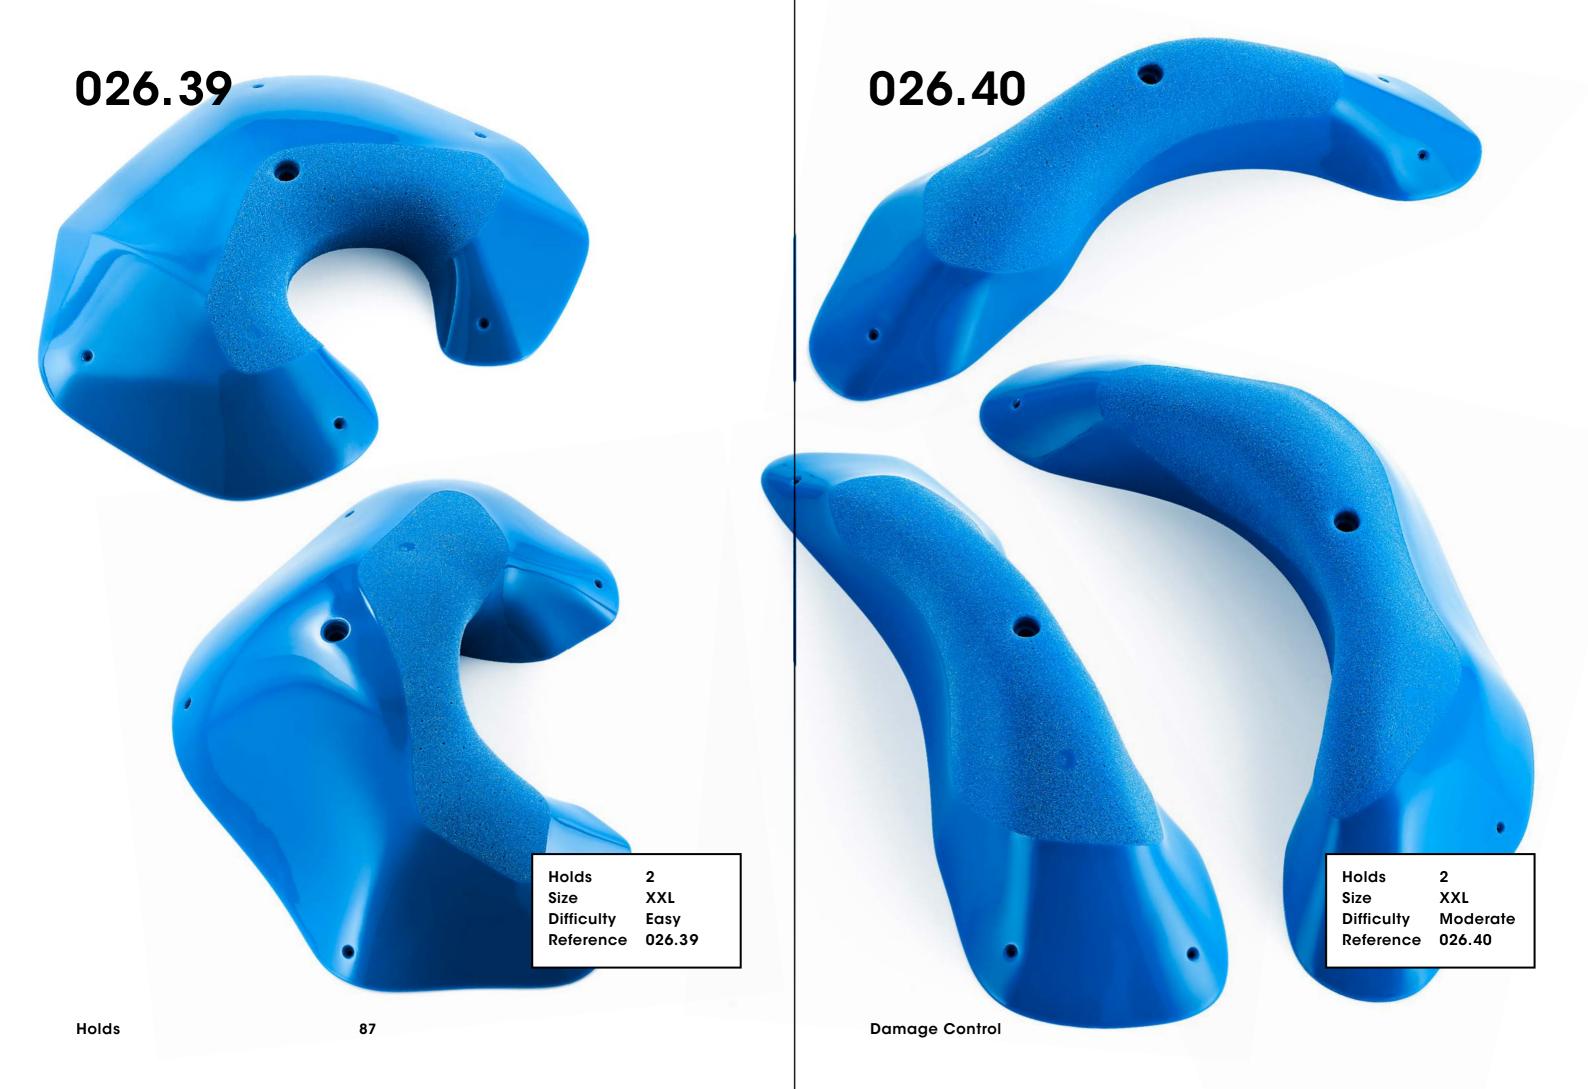

026.36

Holds 2
Size XXL
Difficulty Easy
Reference 026.37

Holds

85

Holds 2 Size XXL

Difficulty Moderate Reference 026.38

**Damage Control** 

Holds 90 Damage Control