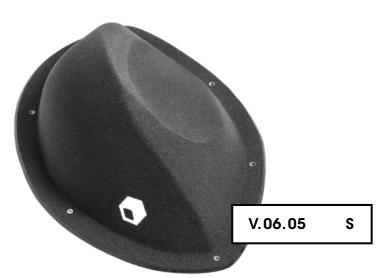

Hold 1
Size XXL
Difficulty Easy
Reference 017.02

017.03



Hold 1
Size XL
Difficulty Easy
Reference 017.03

**Rustic Flowers** 



129

Holds



Rustic Flowers







Holds



131

017.11



XS

Hard

Size

Difficulty

Reference 017.11





**Rustic Flowers** 



# Maggot



014.01



Hold 1 Size XL Difficulty Easy Reference 014.01



014.03



Maggot

### Cailoux



012.01



Hold 1
Size XL
Difficulty Easy
Reference 012.01

Holds 134







012.05



135

#### Frog CM 10 20 010.01 • Holds 10 S Size Difficulty Hard Reference 010.01 Holds 136









Frog

### Vicher



#### 009.01



# Bigfoot



139 95

Holds

002.06



**Big Foot** 



# Floating Point



Volumes 141 Floating Point

### Obsessed



142

### Borderline Mini



CM 10 2

Volumes Borderline Mini





# Golden Leaves







Volumes

146

V.06.01

**Golden Leaves** 

# Tsunam



147



Volumes

# Thunderbirds



148



# Elliot Master





# Superstar





Superstar

## Revival



151



Revival

### **Technical data**



#### **Material**

Flathold holds are made out of polyurethane resin. Polyurethane ensures a better resistance to impacts as well as to damage due to screw tightening, an advantage that polyester cannot provide. We use a first-rate type of polyurethane and we carefully control every single hold at every stage of the production. Therefore, we are able to offer a product of top quality that has a long lifespan both on indoor and outdoor climbing walls.



#### **Attachment system**

All Flathold hold types (except some special ones from the screw-on range) are fitted with a double attachment