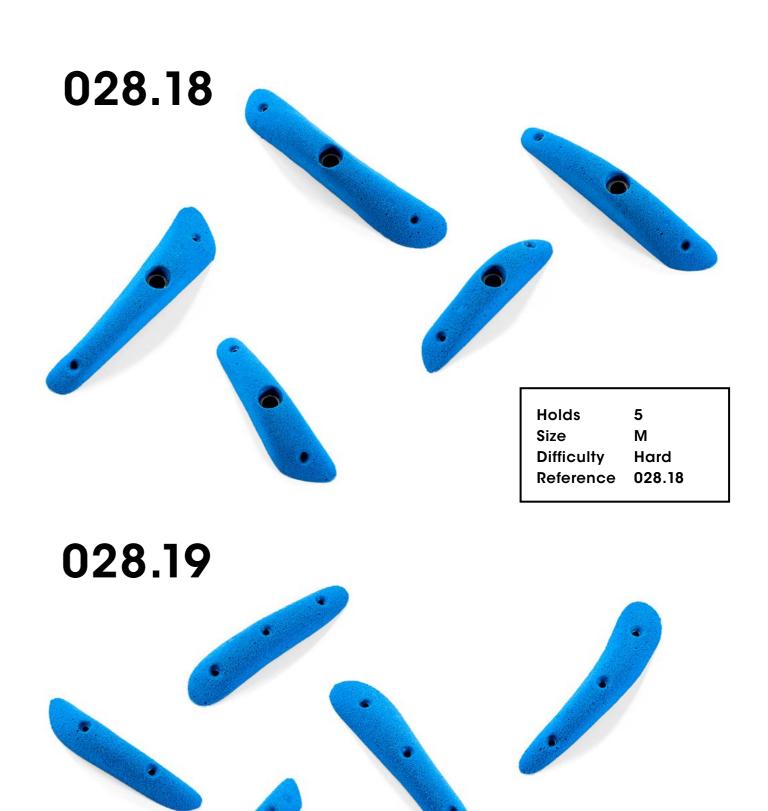

## 028.08 Holds 3 XL Size Difficulty Easy Reference 028.08

Holds 33 Creature of Comfort

Holds

Difficulty

Size

5

S

Reference 028.19