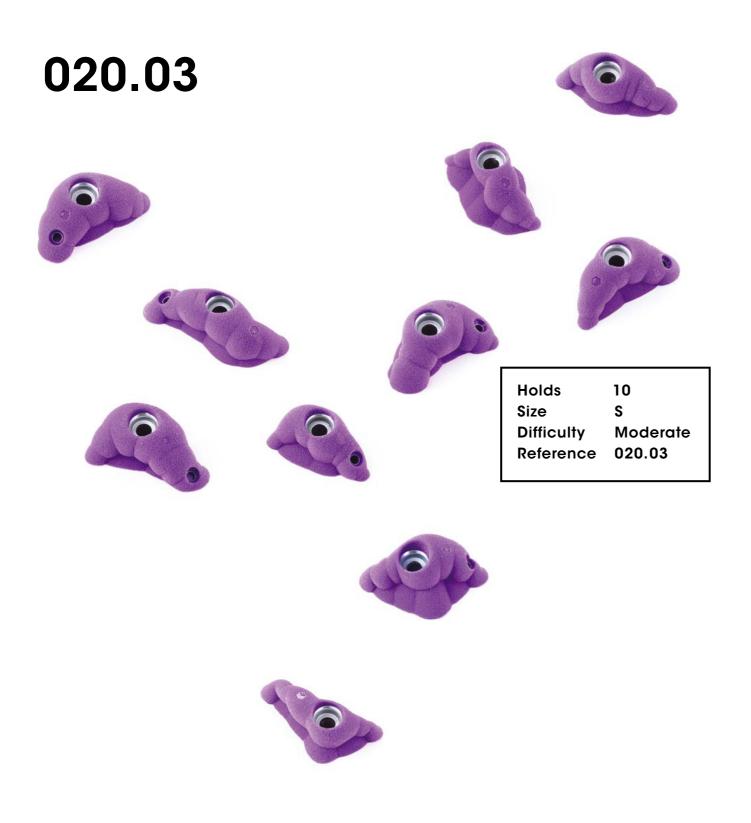

# Slug

CM 10 20

020.01

Hold 1
Size XL
Difficulty Moderate
Reference 020.01

Holds 122 Slug