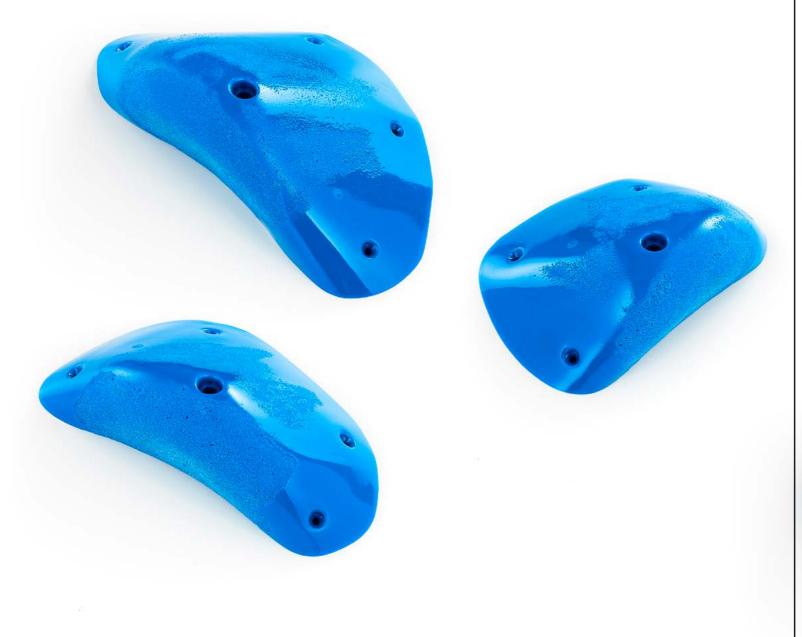

Lucha Libre

25

Holds 3 Size XL

Difficulty Moderate Reference 029.40 029.41

Holds 4
Size XL
Difficulty Easy
Reference 029.41

Holds 4
Size XL
Difficulty Moderate
Reference 029.42

Holds 26 Lucha Libre

029.43