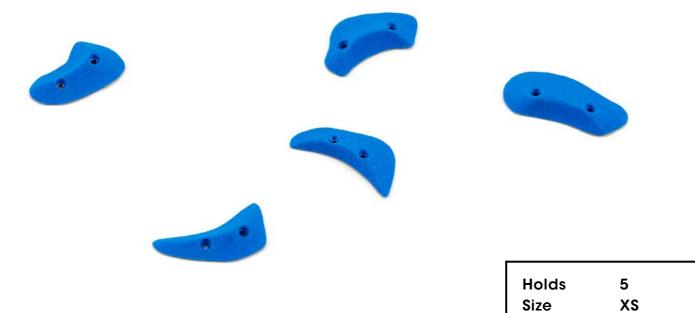

## 029.18 Holds 3 XL Size Difficulty Moderate Reference 029.18

14

Holds

029.19

Holds 5 Size M

Difficulty Moderate Reference 029.20 029.21

Holds 5 Size M

Difficulty Moderate Reference 029.21