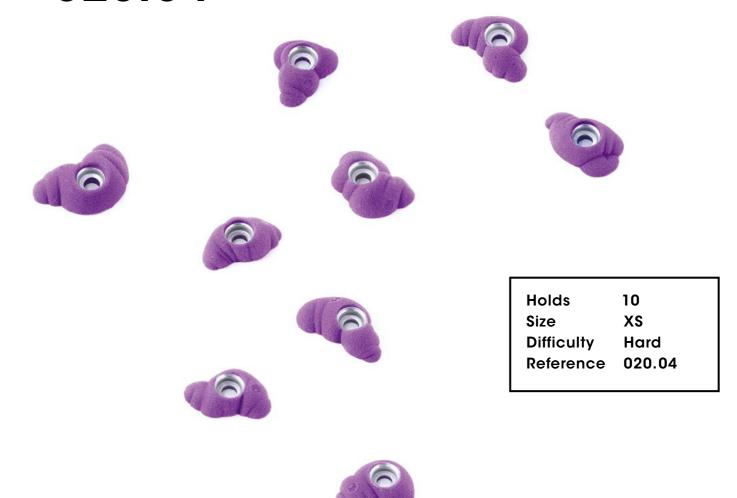

## Baby Trash

#### 019.05

O19.06

Holds 10
Size XS
Difficulty Hard
Reference 019.06

Holds 124 Baby Trash