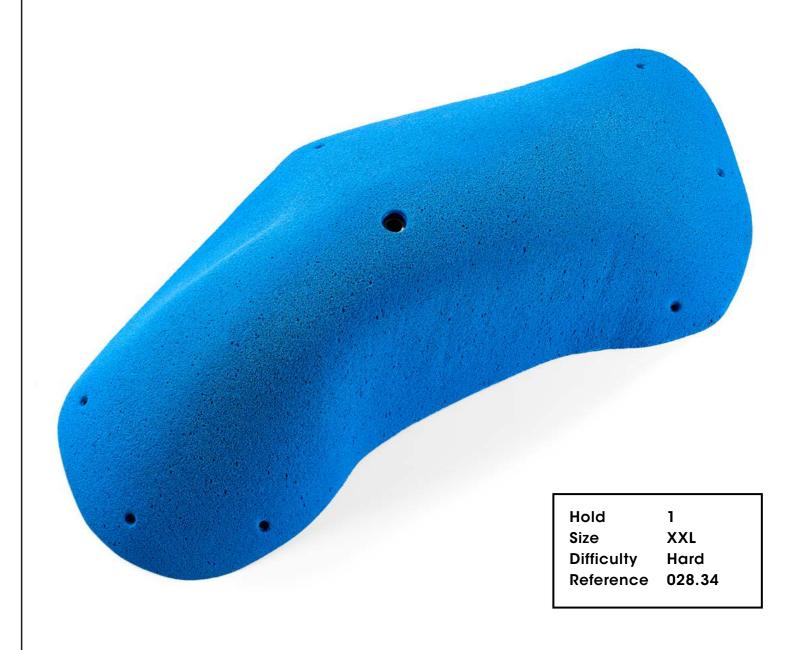

028.32

Hold 1 Size XXL Difficulty Hard Reference 028.32

Hold 1
Size XXL
Difficulty Hard
Reference 028.33

028.34

48

**Creature of Comfort** 

50

Holds 3
Size M
Difficulty Hard
Reference 028.37