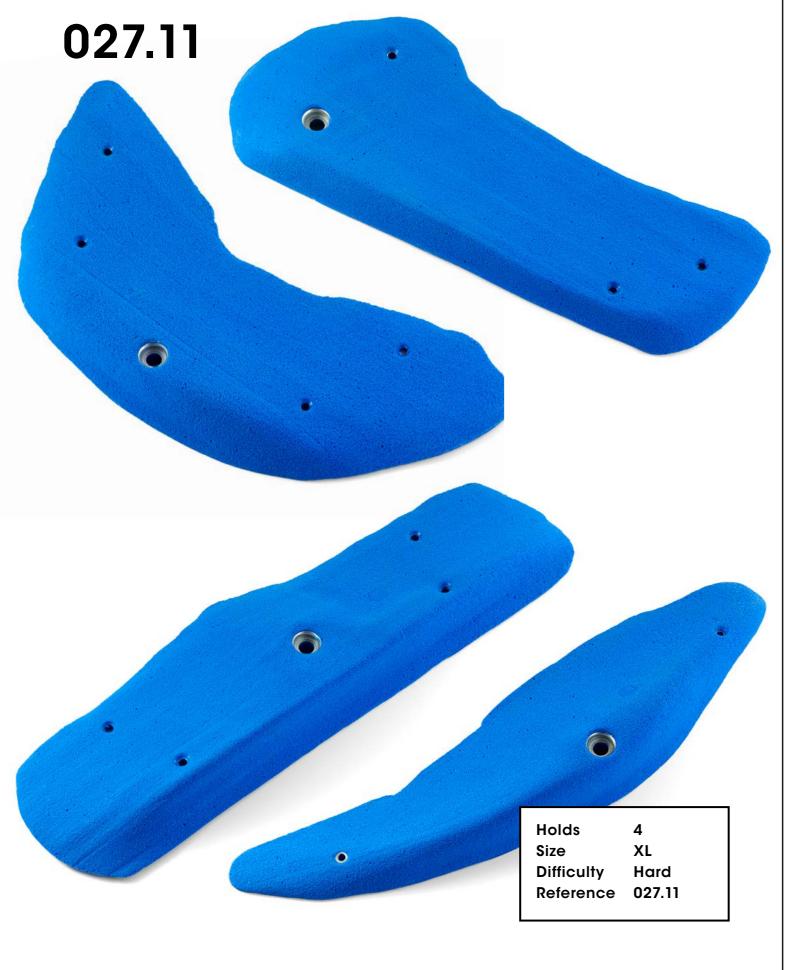

# O27.22 Holds 5 Size S Difficulty Hard Reference 027.22

63

027.25

027.34

027.38

**Electric Flavor** 