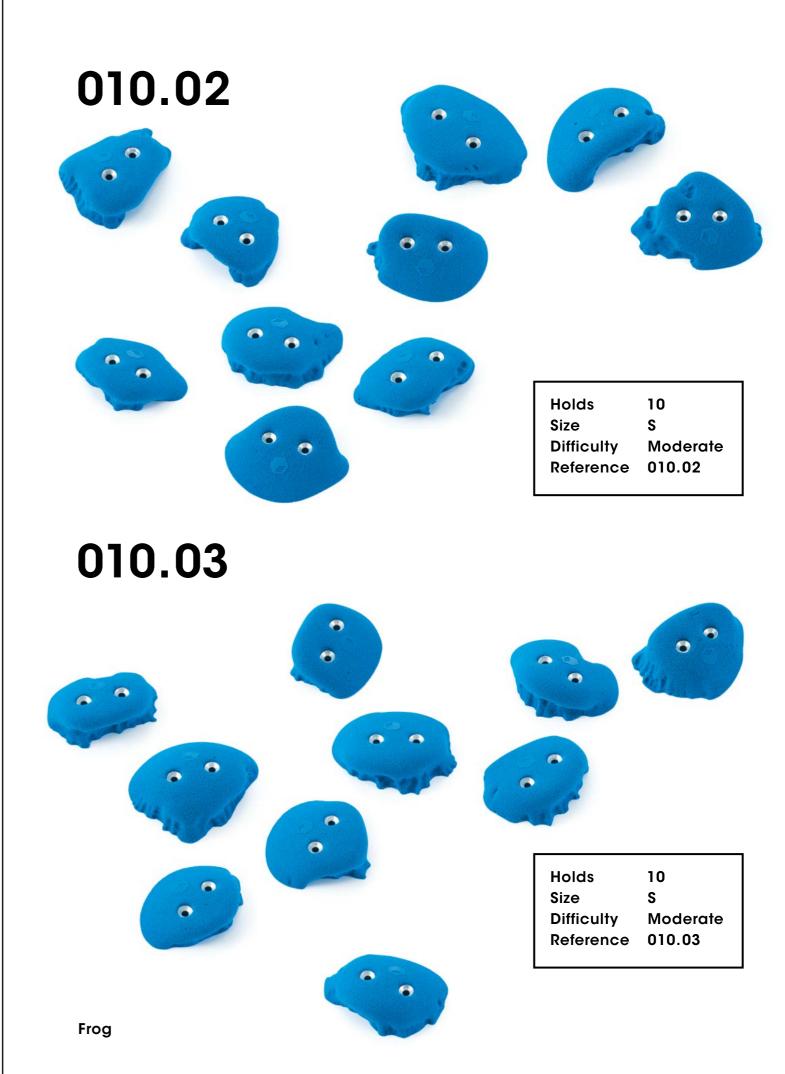

#### Frog CM 10 20 010.01 • Holds 10 S Size Difficulty Hard Reference 010.01 Holds 136

Frog