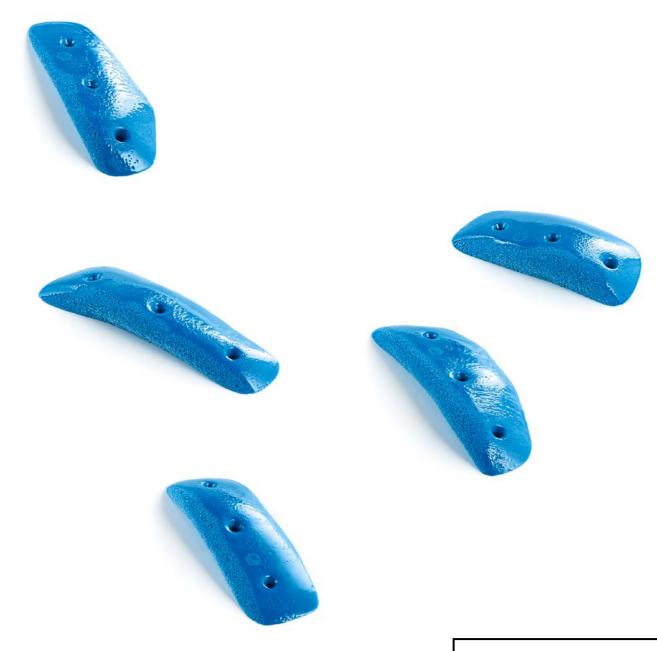

## Lucha Libre

CM 10 20

029.01

Lucha Libre

Holds

029.09

Holds 5
Size M
Difficulty Moderate
Reference 029.10

029.11