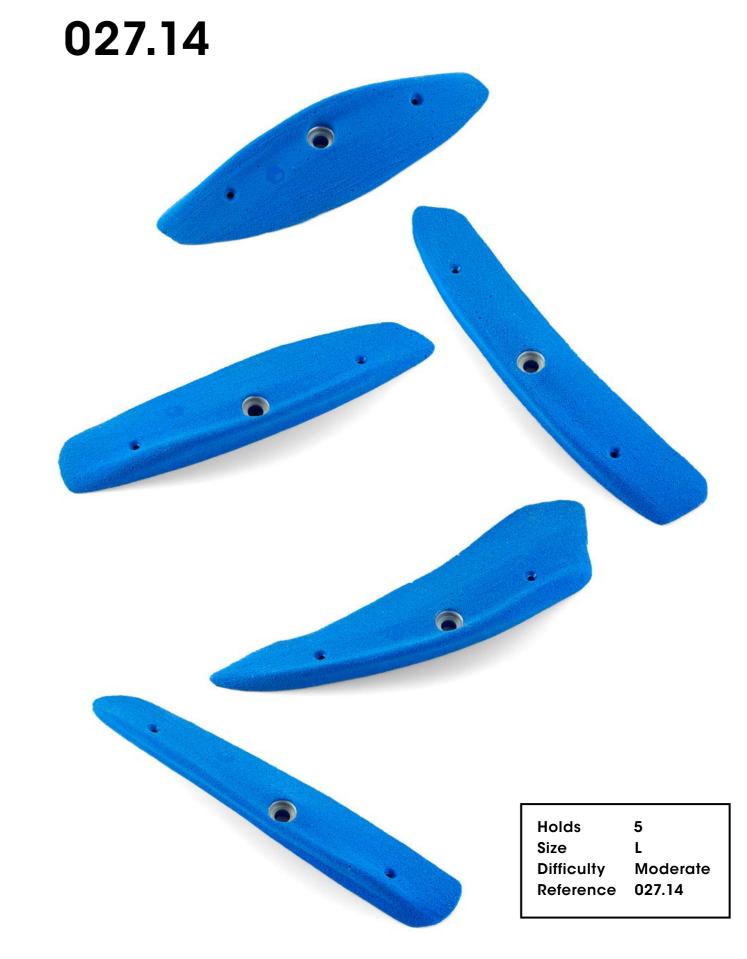

# O27.22 Holds 5 Size S Difficulty Hard Reference 027.22

63

027.25

027.34

027.38

**Electric Flavor** 