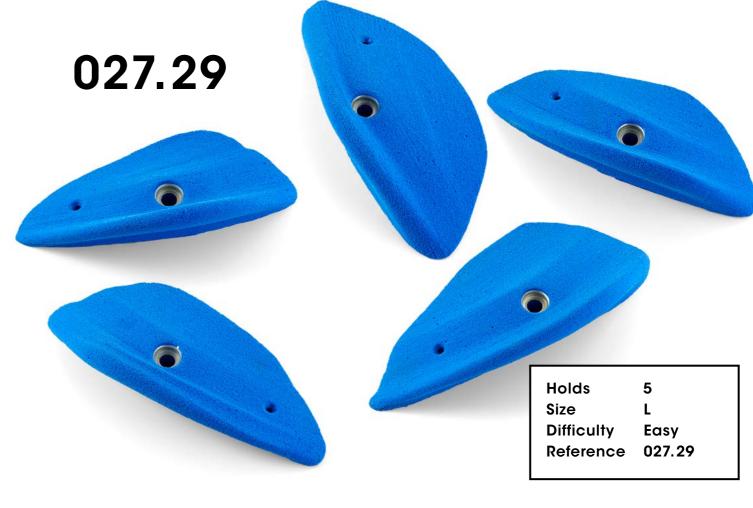

## Electric Flavour

027.02

Hold 1 Size XXL Difficulty Hard Reference 027.02

027.06