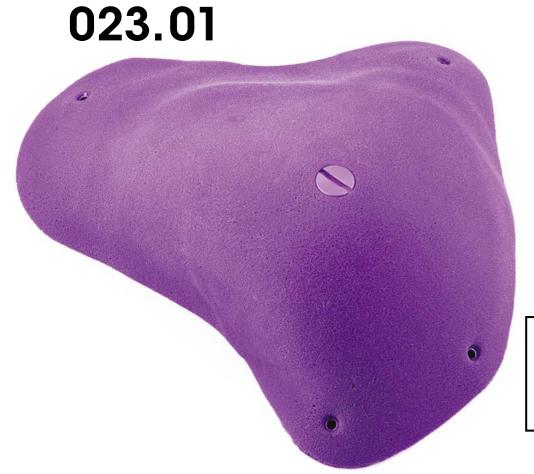

## Desert Session

Holds

115

Hold 1
Size XXL
Difficulty Moderate
Reference 023.01

**Desert Session** 

023.02

Holds 2 Size XL Difficulty Hard Reference 023.03

Holds 116