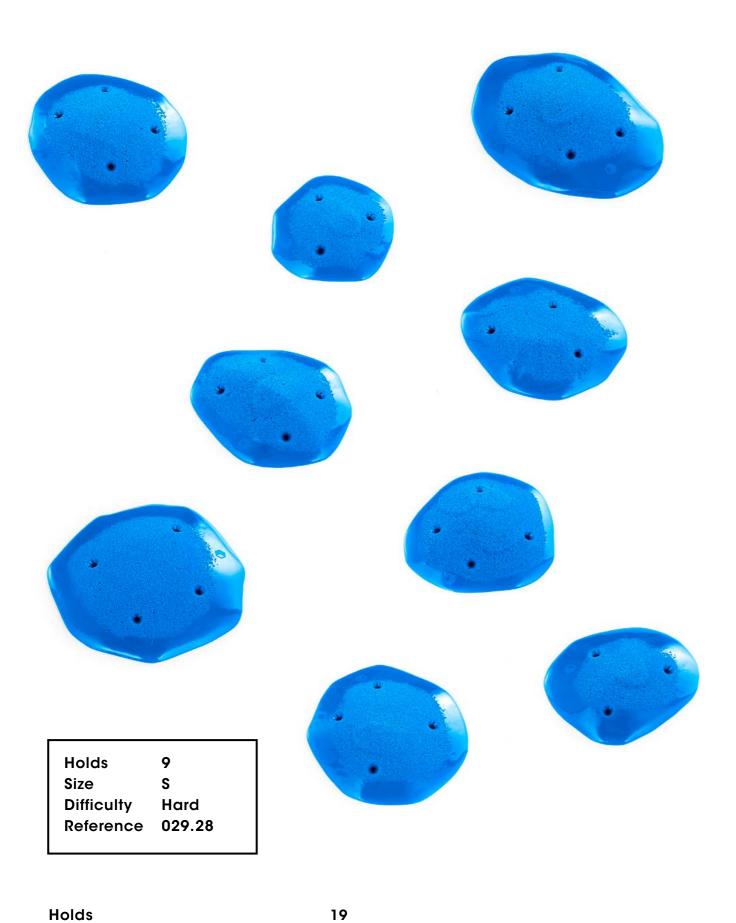

18

Holds 6
Size M
Difficulty Hard
Reference 029.26

Holds

029.27

Holds 6
Size S
Difficulty Hard
Reference 029.27

029.29

XS Size Difficulty Hard Reference 029.29

Holds 6
Size S
Difficulty Hard
Reference 029.30

Holds

029.31

Holds 6
Size XS
Difficulty Hard
Reference 029.31

Holds 6
Size S
Difficulty Hard
Reference 029.32

Holds

Holds 6
Size XS
Difficulty Hard
Reference 029.33

029.35

2 Holds XLSize Difficulty Easy Reference 029.35