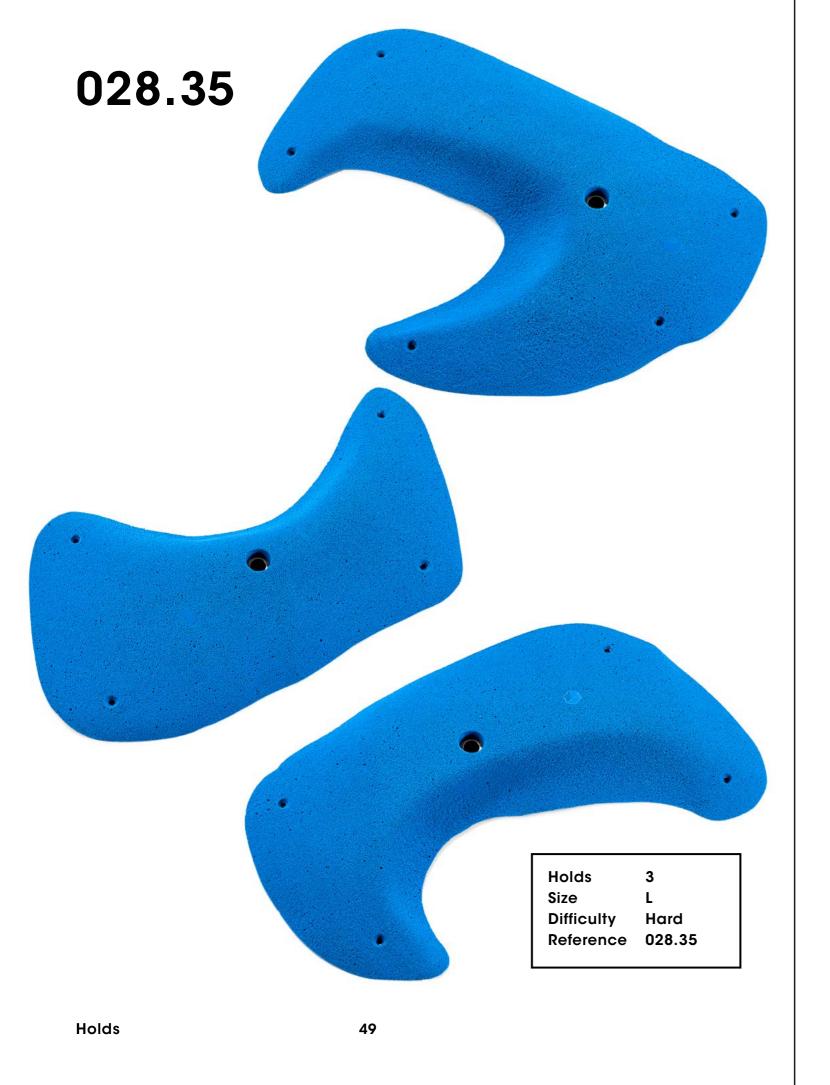

028.38

Holds 3
Size M
Difficulty Hard
Reference 028.38

Holds 3
Size M
Difficulty Hard
Reference 028.39