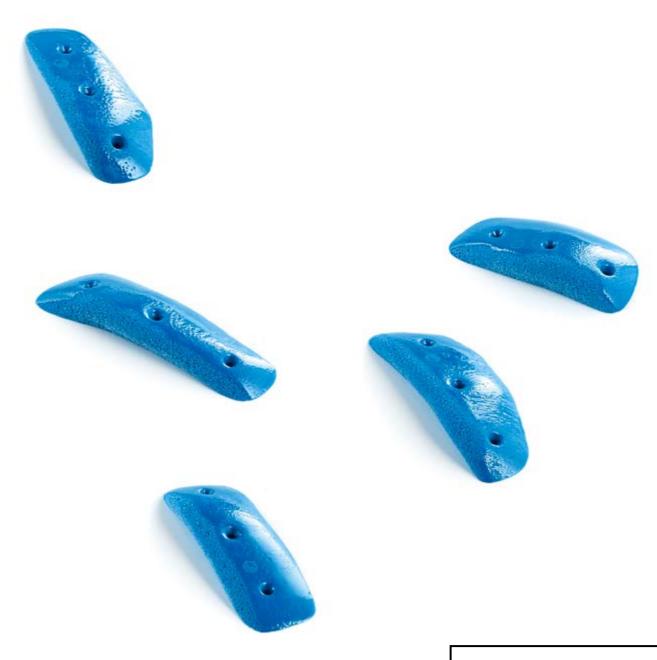

## Lucha Libre

CM 10 20

029.01

Hold 1
Size XXXL
Difficulty Moderate
Reference 029.01



Holds







Holds



029.09



8 Lucha Libre



Holds 5
Size M
Difficulty Moderate
Reference 029.10

#### 029.11



Holds 9 Lucha Libre











Holds 10 Lucha Libre

### Creature

Of

Comfort



028.01



Hold 1
Size XXXL
Difficulty Easy
Reference 028.01

Holds 11 Creature of Comfort





Holds







Holds 16 Creature of Comfort

















21



Holds

Difficulty

Size

5

S

Reference 028.19

Hard





Holds 23 Creature of Comfort



Holds 24 Creature of Comfort



Hold 1 Size XXXL Difficulty Hard Reference 028.22

Holds 25 Creature of Comfort



29 Holds

028.26



Holds

27

028.27 028.28 Hold Hold 1 XXL XXL Size Size Easy Difficulty Moderate Difficulty Reference 028.27 Reference 028.28

Holds 28 Creature of Comfort



Hold 1 Size XXL Difficulty Hard Reference 028.29

028.30



XXL

Easy

Size

Difficulty

Reference 028.3