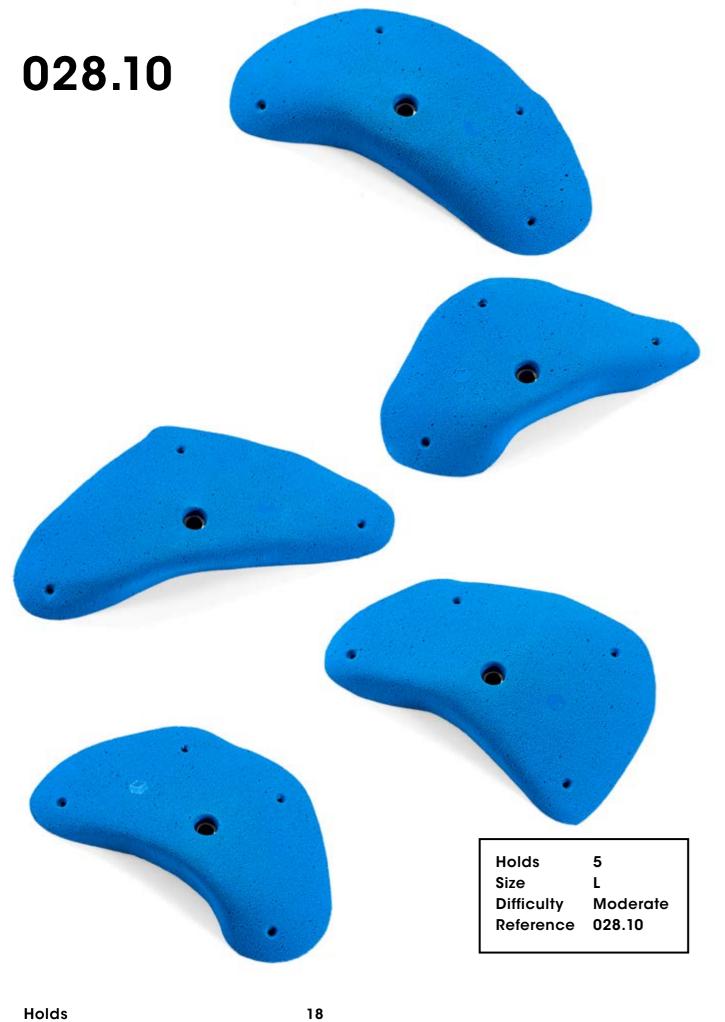

### Creature

Of

Comfort

028.01

Hold 1
Size XXXL
Difficulty Easy
Reference 028.01

Holds 11 Creature of Comfort

Holds

Holds 16 Creature of Comfort