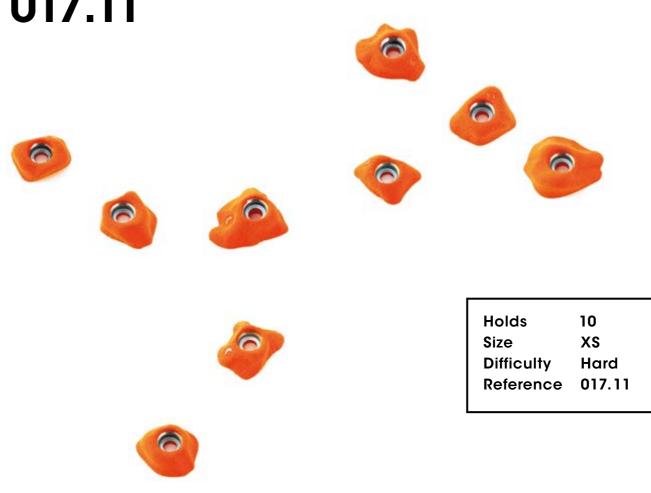

Reference 024.05

Holds 97 Hyperbole

### Desert Session



Holds



98

Hold 1 Size XXL Difficulty Moderate Reference 023.01

Desert Session





Holds 2 Size XL Difficulty Hard Reference 023.03



### Schmarotzer













Schmarotzer



### Swissair



021.01

Holds



103



# Slug



020.01



Hold 1
Size XL
Difficulty Moderate
Reference 020.01







Holds 105 Slug

### Baby Trash





Difficulty

Reference

Hard



### 019.05





**Baby Trash** 

Holds 107



# Organs









Organs

# Rustic Flowers

CM 10 20

017.01



Hold 1
Size XXL
Difficulty Easy
Reference 017.01

017.02



Hold 1
Size XXL
Difficulty Easy
Reference 017.02

017.03



Hold 1
Size XL
Difficulty Easy
Reference 017.03

**Rustic Flowers** 



Holds



112 Rustic Flowers







### 017.10

Holds



114

017.11



**Rustic Flowers** 



# Maggot



#### 014.01



116

Hold 1 Size XL Difficulty Easy Reference 014.01



014.03



Maggot

### Cailoux



### 012.01



Hold 1
Size XL
Difficulty Easy
Reference 012.01

Holds 117







012.05



118

### Frog CM 10 20 010.01 0 Holds 10 S Size Difficulty Hard Reference 010.01 119 Holds





### 010.05





Frog

### Vicher



### 009.01



# Bigfoot



122 95

Holds

002.06



**Big Foot** 



# Floating Point



### Obsessed



## Borderline Mini



CM 10 2

Volumes 126





# Golden Leaves







Volumes

129

V.06.01

Golden Leaves

# Tsunam



130



Volumes

# Thunderbirds





# Elliot Master





# Superstar





Superstar

# Revival





Revival

#### **Technical data**



#### **Material**

Flathold holds are made out of polyurethane resin. Polyu