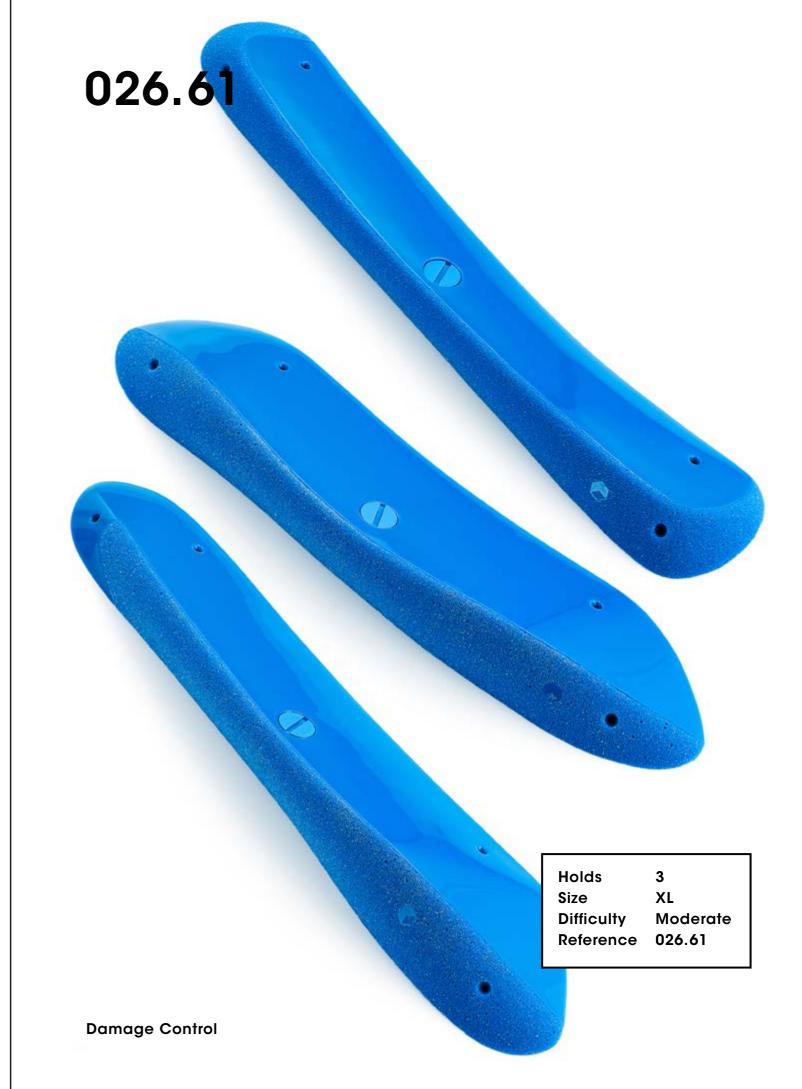

### 026.59

Size M
Difficulty Moderate
Reference 026.59

78

Holds 6
Size XS
Difficulty Hard
Reference 026.60

Damage Control