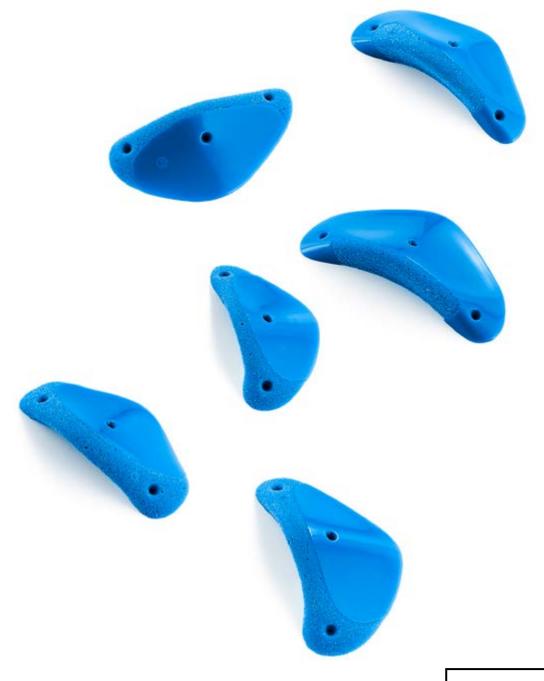

Holds 69 Damage Control

Damage Control

**Damage Control** 

Holds 73 Damage Control

Damage Control

Holds 6
Size L
Difficulty Moderate
Reference 026.48