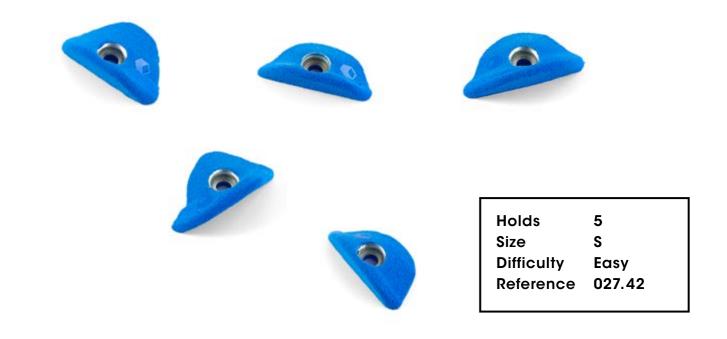

028.30



XXL

Easy

Size

Difficulty

Reference 028.30



Hold 1 Size XXL Difficulty Moderate Reference 028.31 028.32



Hold 1 Size XXL Difficulty Hard Reference 028.32

Holds



Hold 1
Size XXL
Difficulty Hard
Reference 028.33

028.34



31







028.38



Holds 3
Size M
Difficulty Hard
Reference 028.38

Holds



Holds 3
Size M
Difficulty Hard
Reference 028.39









# Electric Flavour



027.02



Hold 1 Size XXL Difficulty Hard Reference 027.02

**Electric Flavor** 







027.06



Holds



# 027.08



39



Holds

027.10







41

Holds



Holds





027.16



Holds 43









**Electric Flavor** 



# O27.22 Holds 5 Size S Difficulty Hard Reference 027.22





46

027.25





















027.34











027.38



**Electric Flavor** 



#### 027.40



027.41



027.42





# Damage Control



026.02



Hold XXL Size **Difficulty** Hard Reference 026.02





Holds 2
Size XXL
Difficulty Moderate
Reference 026.03



54









Holds 3
Size L
Difficulty Hard
Reference 026.07

56



















Damage Control



Holds 5
Size S
Difficulty Hard
Reference 026.18

#### 026.19





#### 026.21











026.25





# 026.27



Holds 63 Damage Control



64

# 026.29



Holds 1
Size XXXL
Difficulty Moderate
Reference 026.29



# 026.31



65

Holds

Damage Control



026.33



Holds XXLSize Difficulty Hard Reference 026.33



67

Holds 1
Size XXXL
Difficulty Moderate
Reference 026.35

# 026.36

**Damage Control** 



Holds



Holds 2
Size XXL
Difficulty Easy
Reference 026.37

Holds 68

Damage Control





Holds 2
Size XXL

Difficulty Moderate Reference 026.38