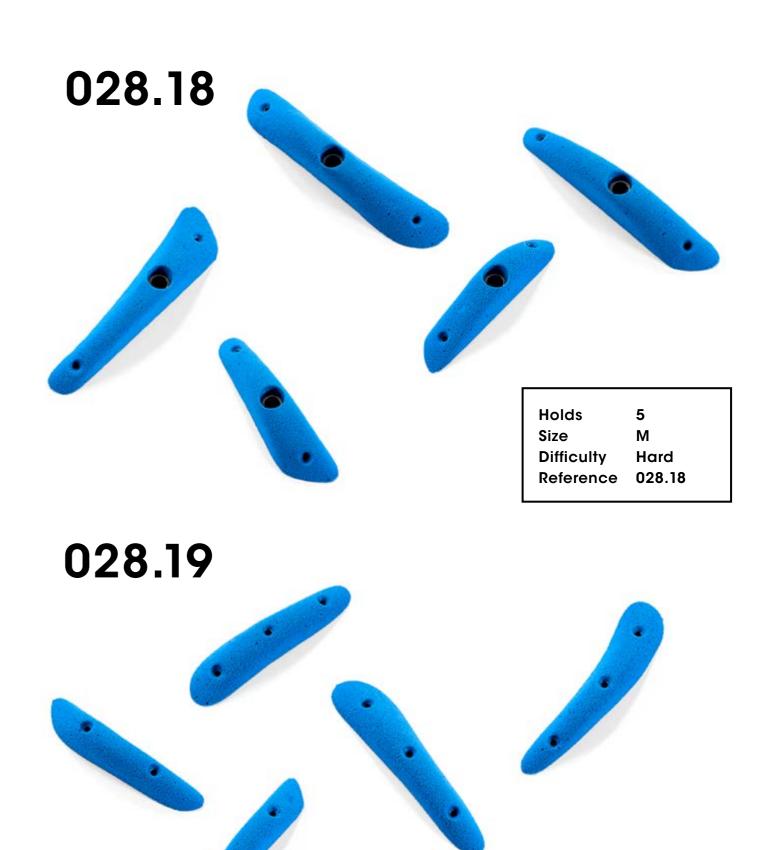

## Lucha Libre

CM 10 20

029.01

Hold 1
Size XXXL
Difficulty Moderate
Reference 029.01



Holds







Holds



029.09



8 Lucha Libre



Holds 5
Size M
Difficulty Moderate
Reference 029.10

#### 029.11



Holds 9 Lucha Libre











Holds 10 Lucha Libre

### Creature

Of

Comfort



028.01



Hold 1
Size XXXL
Difficulty Easy
Reference 028.01

Holds 11 Creature of Comfort





Holds







Holds 16 Creature of Comfort

















21



Holds

Difficulty

Size

5

S

Reference 028.19

Hard





Holds 23 Creature of Comfort



Holds 24 Creature of Comfort



Hold 1 Size XXXL Difficulty Hard Reference 028.22

Holds 25 Creature of Comfort



29 Holds

028.26



Holds

27

028.27 028.28 Hold Hold 1 XXL XXL Size Size Easy Difficulty Moderate Difficulty Reference 028.27 Reference 028.28

Holds 28 Creature of Comfort



Hold 1 Size XXL Difficulty Hard Reference 028.29

028.30



XXL

Easy

Size

Difficulty

Reference 028.30



Hold 1 Size XXL Difficulty Moderate Reference 028.31 028.32



Hold 1 Size XXL Difficulty Hard Reference 028.32

Holds



Hold 1
Size XXL
Difficulty Hard
Reference 028.33

028.34



31







028.38



Holds 3
Size M
Difficulty Hard
Reference 028.38

Holds



Holds 3
Size M
Difficulty Hard
Reference 028.