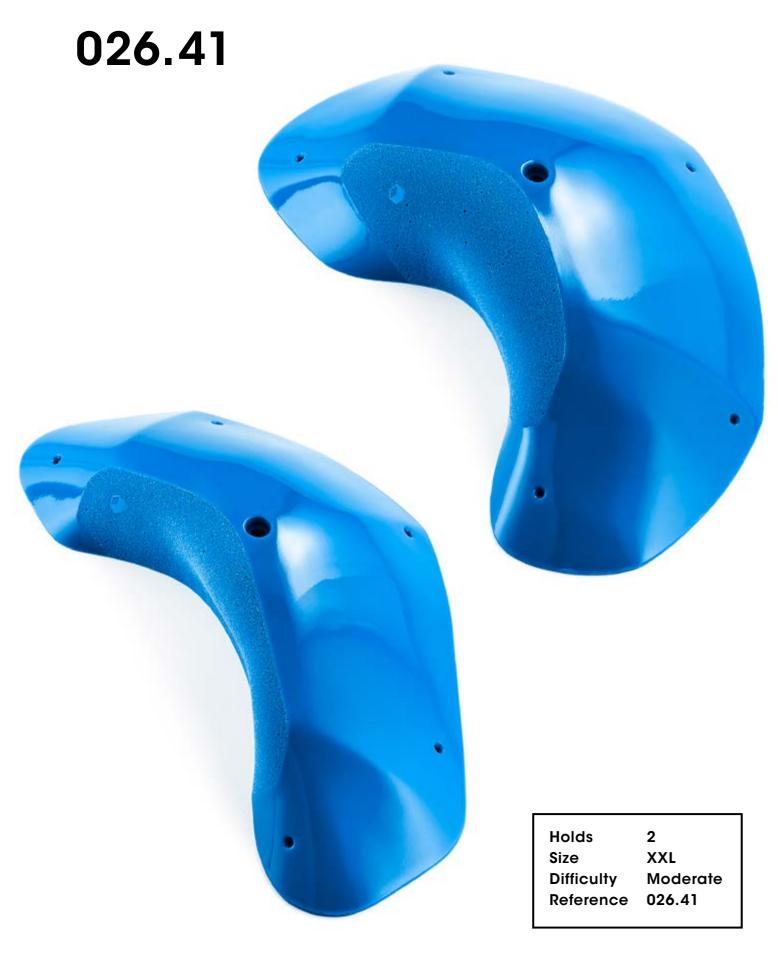

Holds 69 Damage Control

Damage Control

**Damage Control** 

Holds 73 Damage Control

Damage Control

Holds 6
Size L
Difficulty Moderate
Reference 026.48