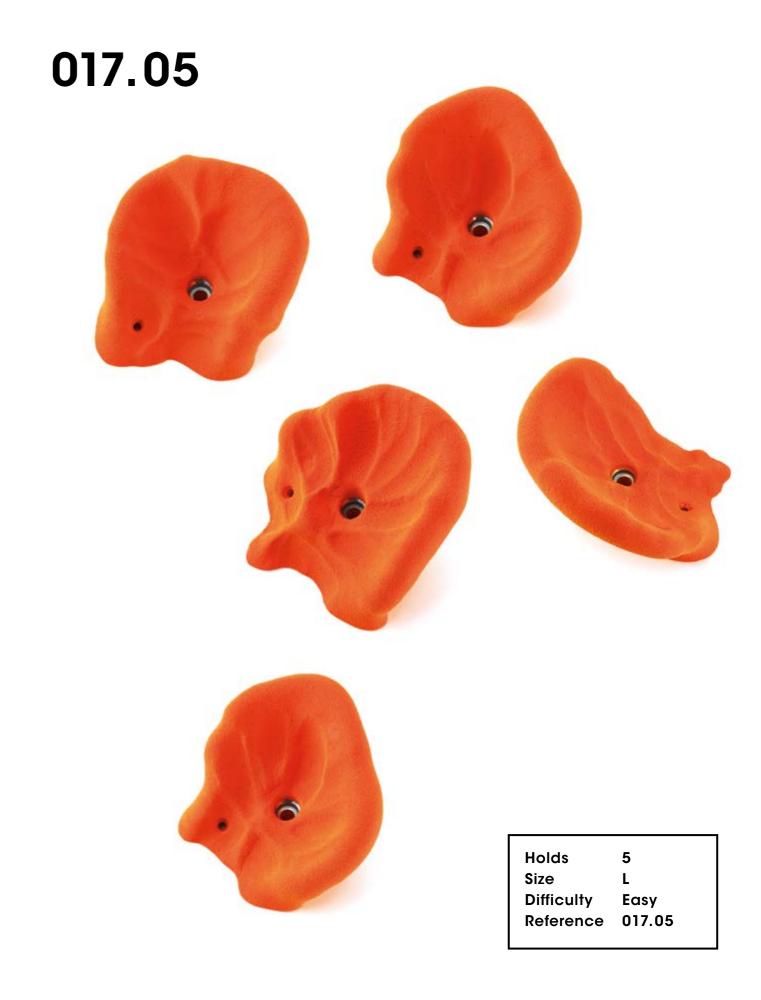

# Rustic Flowers

CM 10 20

017.01

Hold 1
Size XXL
Difficulty Easy
Reference 017.01

017.02

Hold 1
Size XXL
Difficulty Easy
Reference 017.02

017.03

Hold 1
Size XL
Difficulty Easy
Reference 017.03