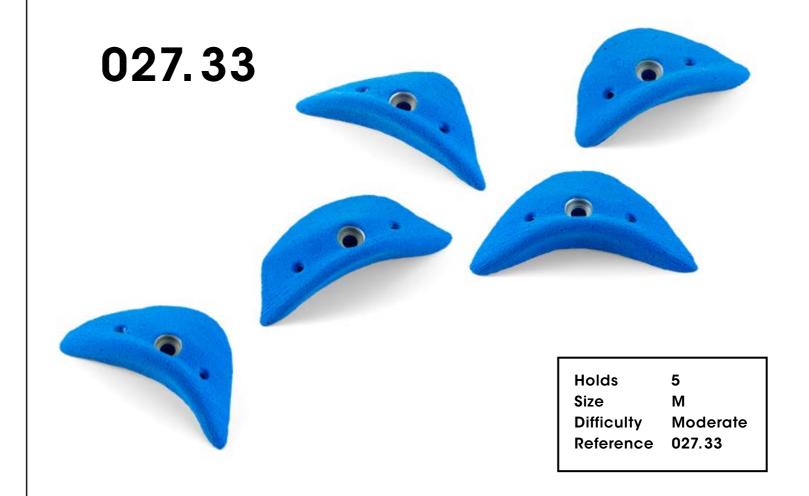

# O27.22 Holds 5 Size S Difficulty Hard Reference 027.22

46

027.25

027.34

027.38

**Electric Flavor** 