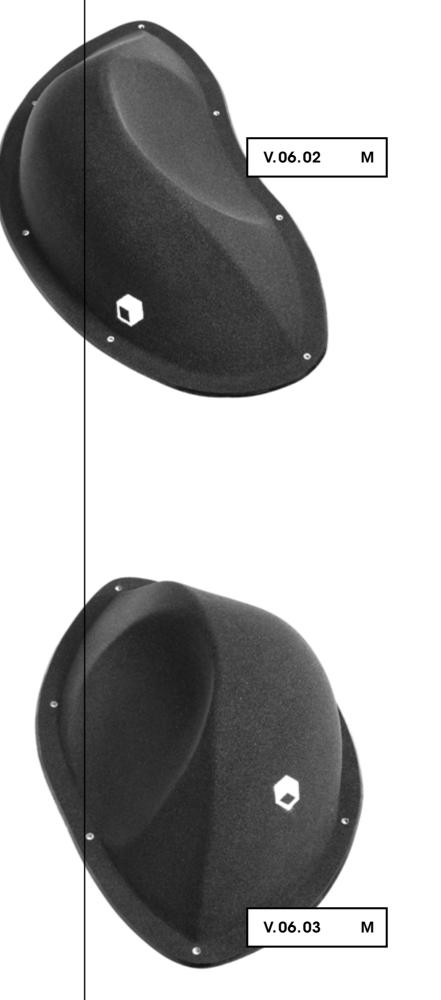

01



Hold 1
Size XXL
Difficulty Easy
Reference 017.01

017.02



Hold 1
Size XXL
Difficulty Easy
Reference 017.02

017.03



Hold 1
Size XL
Difficulty Easy
Reference 017.03

**Rustic Flowers** 



Holds



112 Rustic Flowers







### 017.10

Holds



114

017.11



**Rustic Flowers** 



# Maggot



#### 014.01



116

Hold 1 Size XL Difficulty Easy Reference 014.01



014.03



Maggot

### Cailoux



### 012.01



Hold 1
Size XL
Difficulty Easy
Reference 012.01

Holds 117







012.05



118

### Frog CM 10 20 010.01 0 Holds 10 S Size Difficulty Hard Reference 010.01 119 Holds





### 010.05





Frog

### Vicher



### 009.01



# Bigfoot



122 95

Holds

002.06



**Big Foot** 



# Floating Point



### Obsessed



## Borderline Mini



CM 10 2

Volumes 126





# Golden Leaves







Volumes

129

V.06.01

Golden Leaves

# Tsunam



130



Volumes

# Thunderbirds





# Elliot Master





# Superstar





Superstar

# Revival





Revival

#### **Technical data**



#### **Material**

Flathold holds are made out of polyurethane resin. Polyurethane ensures a better resistance to impacts as well as to damage due to screw tightening, an advantage that polyester cannot provide. We use a first-rate type of polyurethane and we carefully control every single hold at every stage of the production. Therefore, we are able to offer a product of top quality that has a long lifespan both on indoor and outdoor climbing walls.



#### Attachment system

All Flathold hold types (except some special ones from the screw-on range) are fitted with a double attachment system. This wa