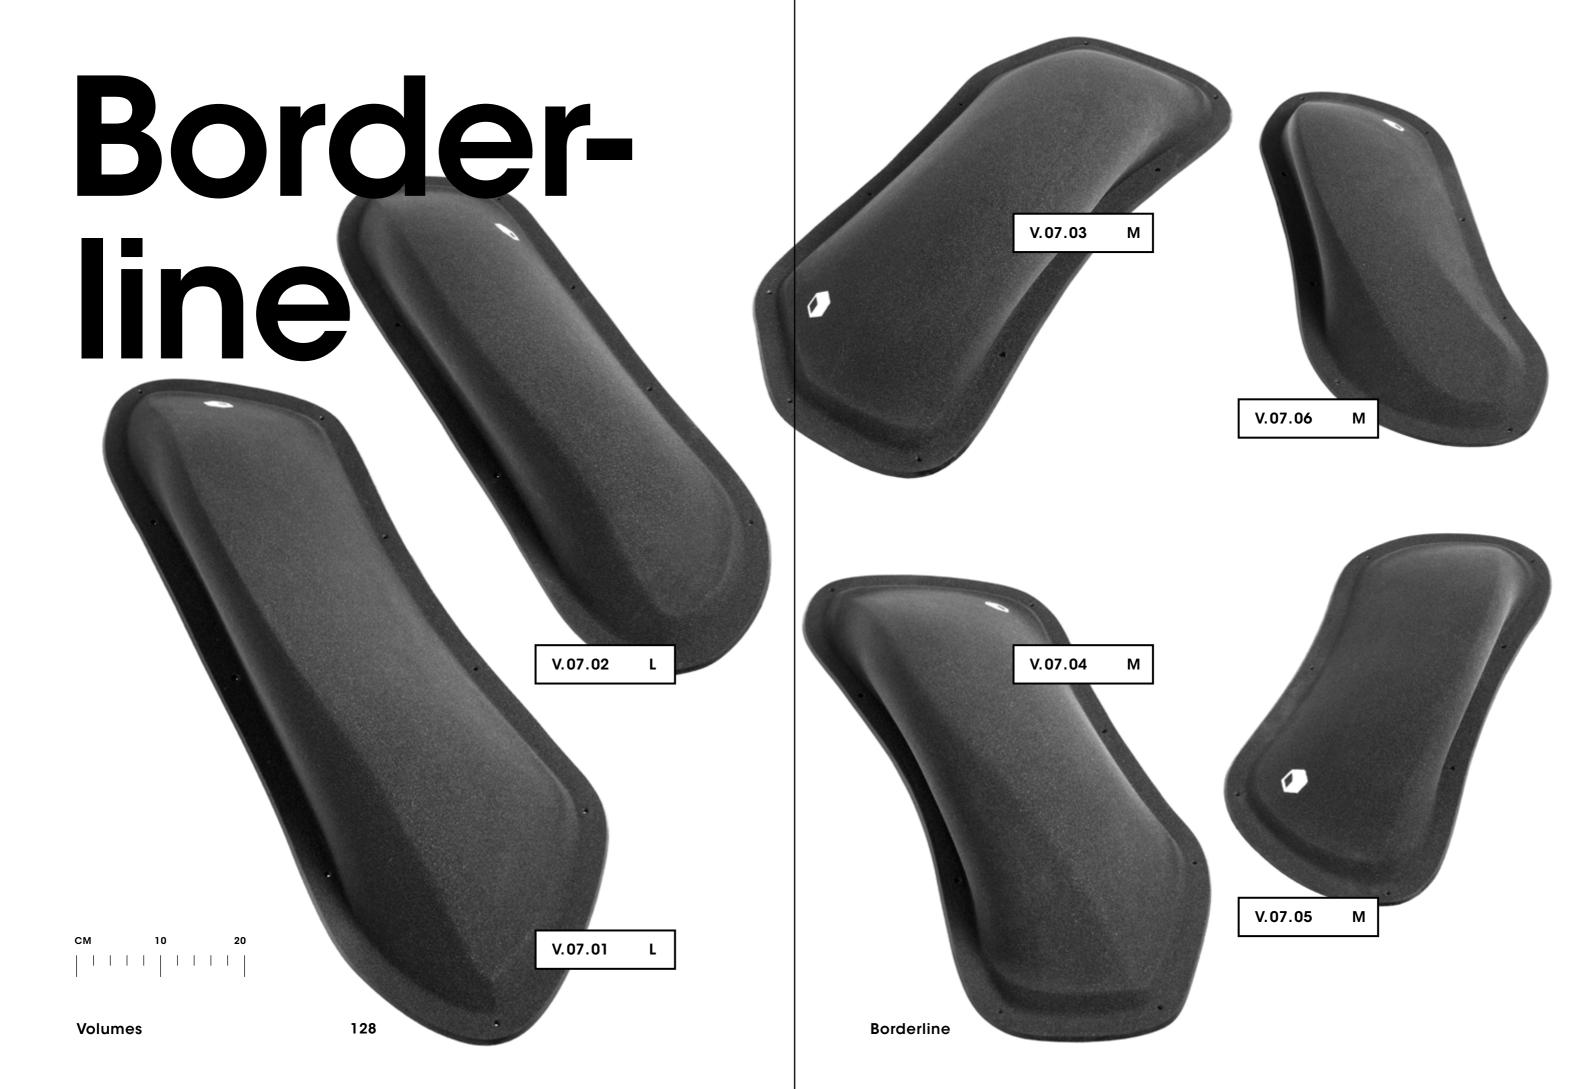

ers

CM 10 20

017.01



Hold 1
Size XXL
Difficulty Easy
Reference 017.01

017.02



Hold 1
Size XXL
Difficulty Easy
Reference 017.02

017.03



Hold 1
Size XL
Difficulty Easy
Reference 017.03

**Rustic Flowers** 



Holds



112 Rustic Flowers







### 017.10

Holds



114

017.11



**Rustic Flowers** 



# Maggot



#### 014.01



116

Hold 1 Size XL Difficulty Easy Reference 014.01



014.03



Maggot

### Cailoux



### 012.01



Hold 1
Size XL
Difficulty Easy
Reference 012.01

Holds 117







012.05



118

### Frog CM 10 20 010.01 0 Holds 10 S Size Difficulty Hard Reference 010.01 119 Holds





### 010.05





Frog

### Vicher



### 009.01



# Bigfoot



122 95

Holds

002.06



**Big Foot** 



# Floating Point



### Obsessed



## Borderline Mini



CM 10 2

Volumes 126





# Golden Leaves







Volumes

129

V.06.01

Golden Leaves

# Tsunam



130



Volumes

# Thunderbirds





# Elliot Master





# Superstar





Superstar

# Revival





Revival

#### **Technical data**



#### **Material**

Flathold holds are made out of polyurethane resin. Polyurethane ensures a better resistance to impacts as well as to damage due to screw tightening, an advantage that polyester cannot provide. We use a first-rate type of polyurethane and we carefully control every single hold at every stage of the production. Therefore, we are able to offer a product of top quality that has a long lifespan both on indoor and outdoor climbing walls.



#### Attachment system

All Flathold hold types (except some special ones from the screw-on range) are fitted with a double attachm