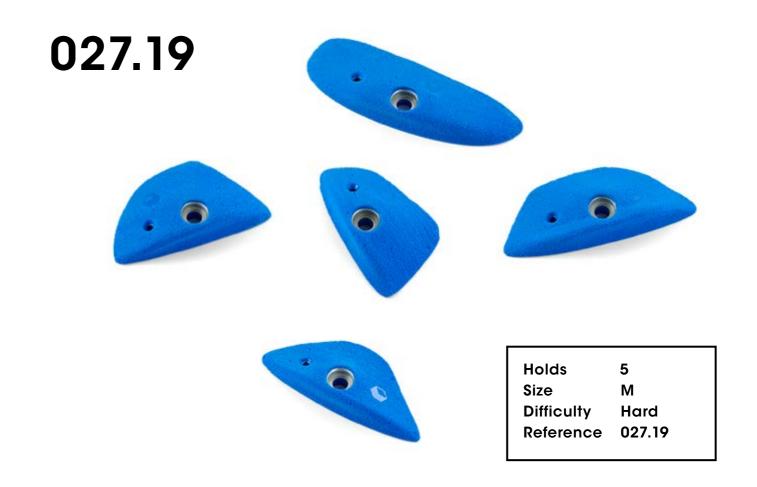

# O27.22 Holds 5 Size S Difficulty Hard Reference 027.22

46

027.25

027.34

027.38

**Electric Flavor** 