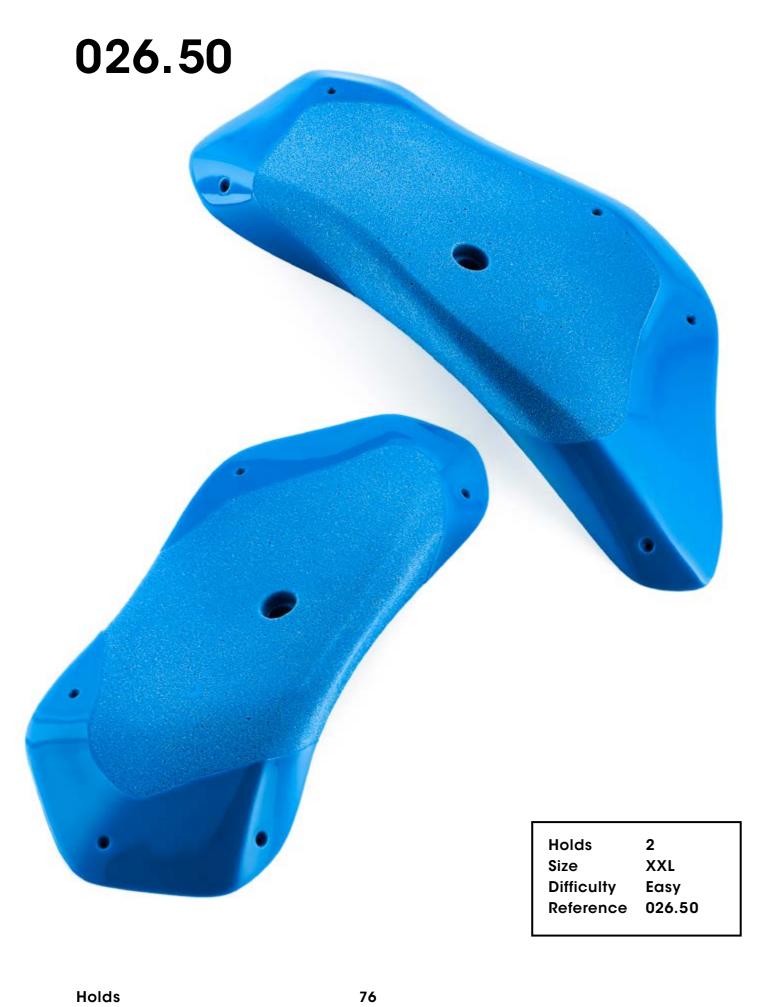

### 026.49

Holds 1
Size XXXL
Difficulty Easy
Reference 026.49

75

77

Holds 6
Size M
Difficulty Moderate
Reference 026.58