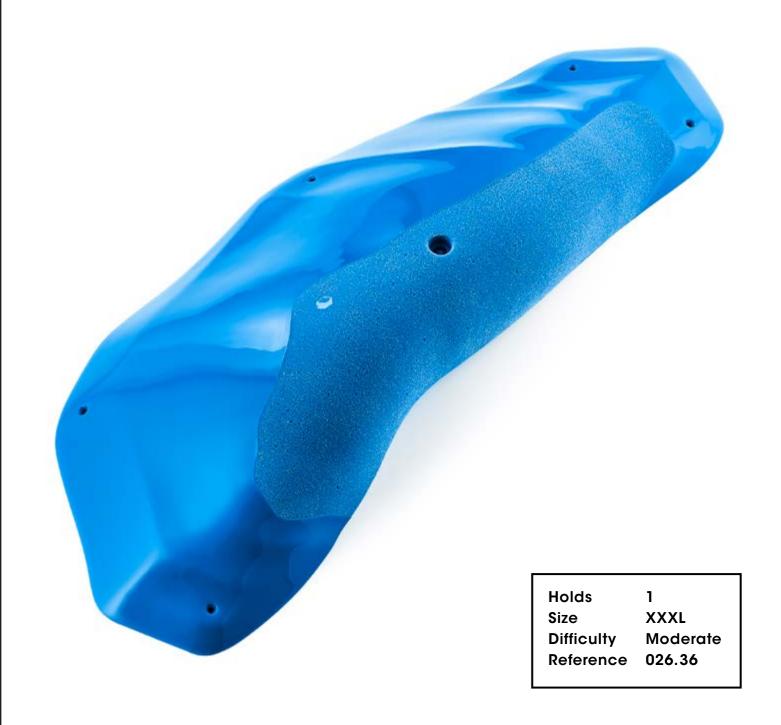

# 026.36

**Damage Control** 

Holds

Holds 2
Size XXL
Difficulty Easy
Reference 026.37

Holds 68

Damage Control

Holds 2
Size XXL

Difficulty Moderate Reference 026.38