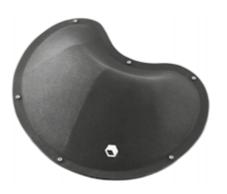

#### **Hollow back**

Most of the holds from size L up are excavated. We have designed a made-tomeasure counter-shape for each of these holds in order to make them lighter. This way, it is easier to handle the larger holds while assembling and removing routes or boulders.