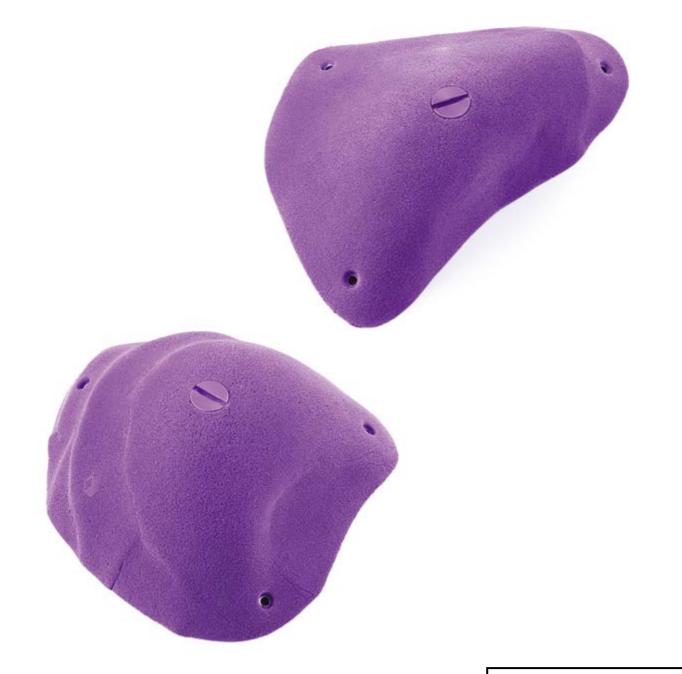

### Desert Session

Holds

98

Hold 1 Size XXL Difficulty Moderate Reference 023.01

Desert Session

Holds 2 Size XL Difficulty Hard Reference 023.03