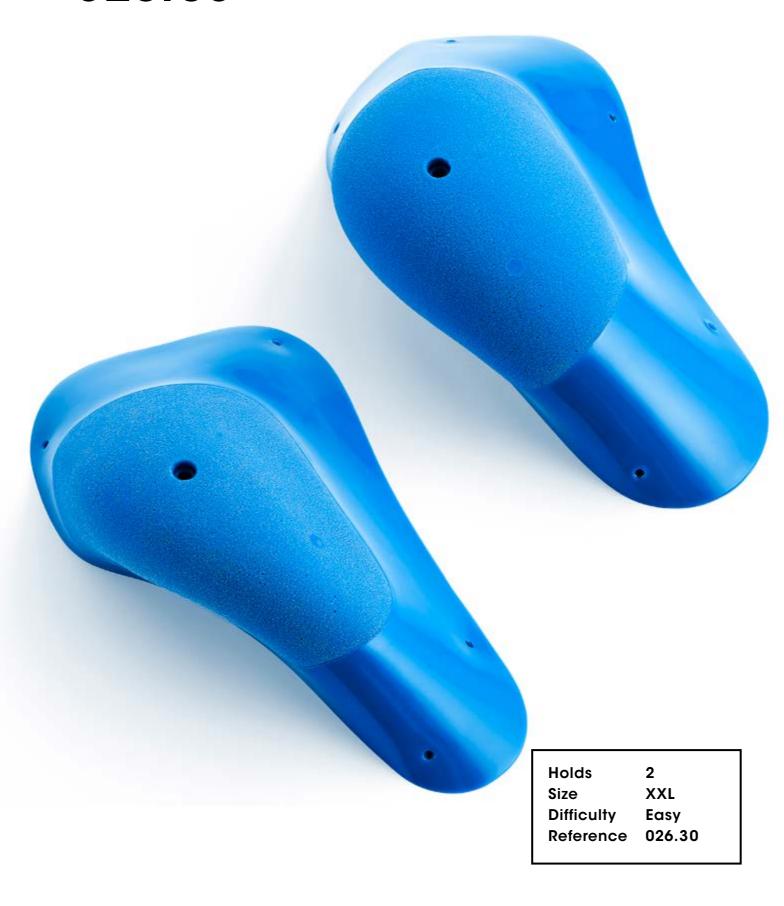

# 026.31

65

Holds

Damage Control

026.33

Holds XXLSize Difficulty Hard Reference 026.33

67

Holds 1
Size XXXL
Difficulty Moderate
Reference 026.35