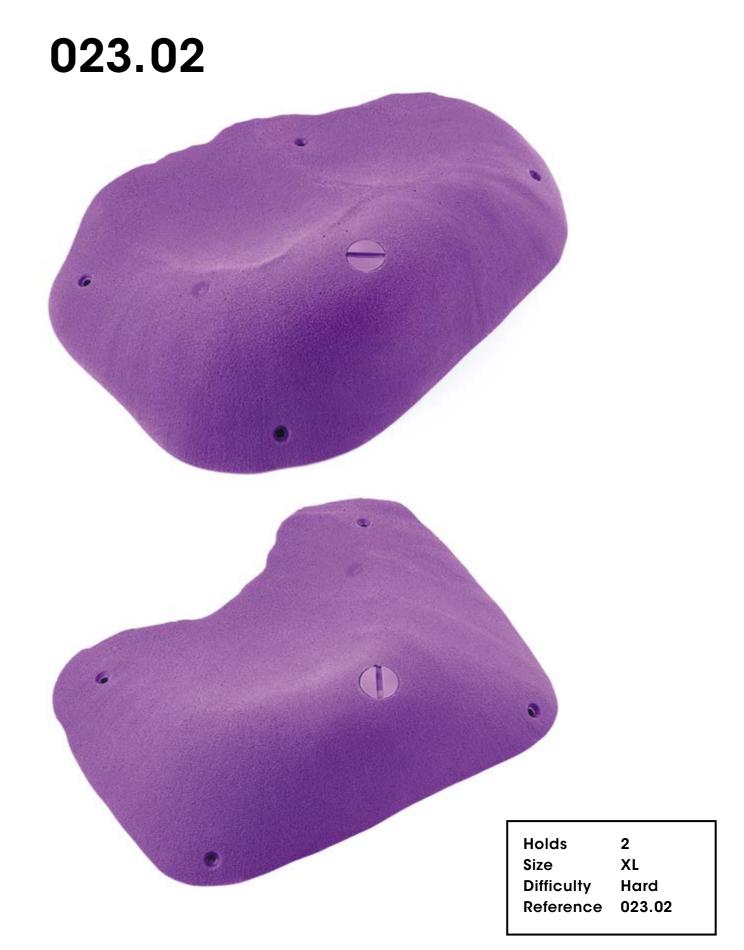

### Desert Session

Holds

98

Hold 1 Size XXL Difficulty Moderate Reference 023.01

Desert Session

Holds 2 Size XL Difficulty Hard Reference 023.03