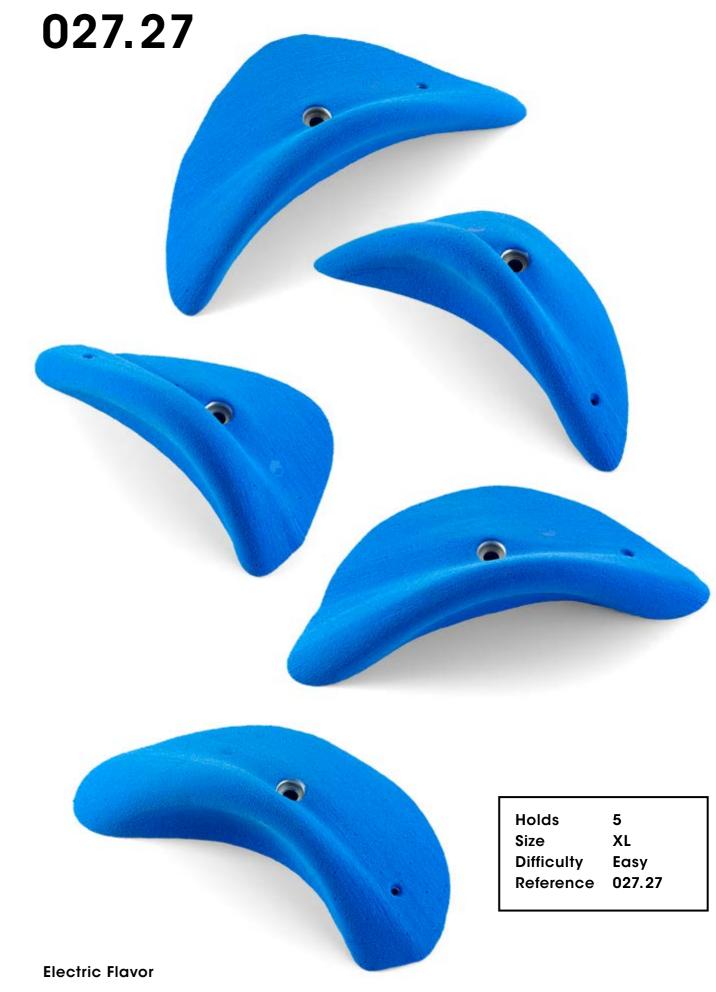

# O27.22 Holds 5 Size S Difficulty Hard Reference 027.22

46

027.25

027.34

027.38

**Electric Flavor** 