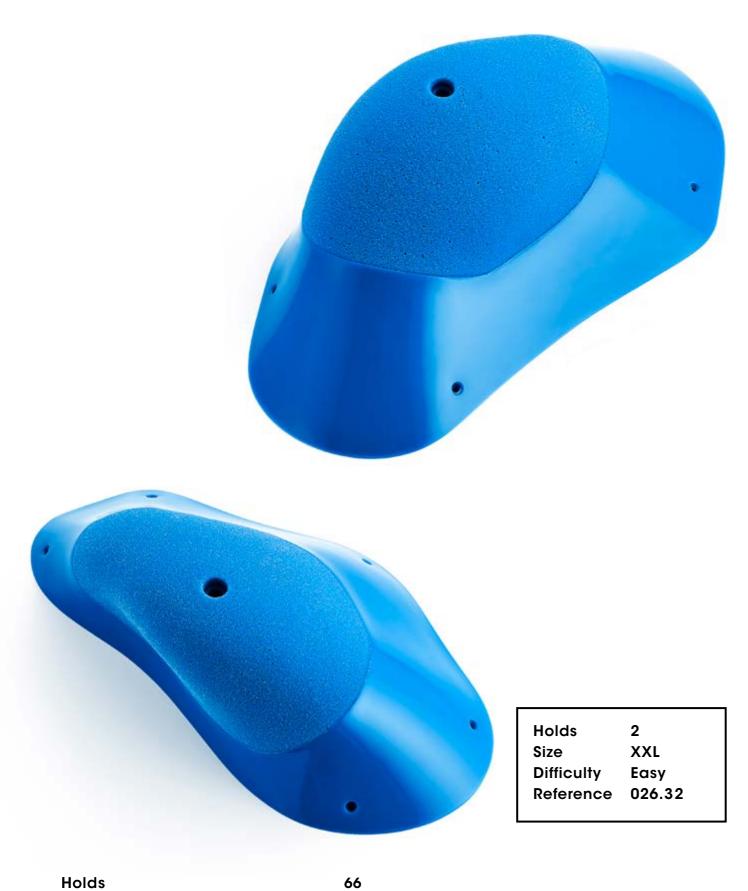

# 026.31

65

Holds

Damage Control

026.33

Holds XXLSize Difficulty Hard Reference 026.33

67

Holds 1
Size XXXL
Difficulty Moderate
Reference 026.35