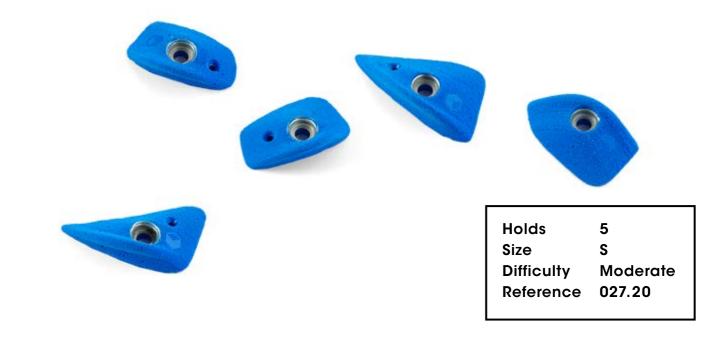

# O27.22 Holds 5 Size S Difficulty Hard Reference 027.22

46

027.25

027.34

027.38

**Electric Flavor** 