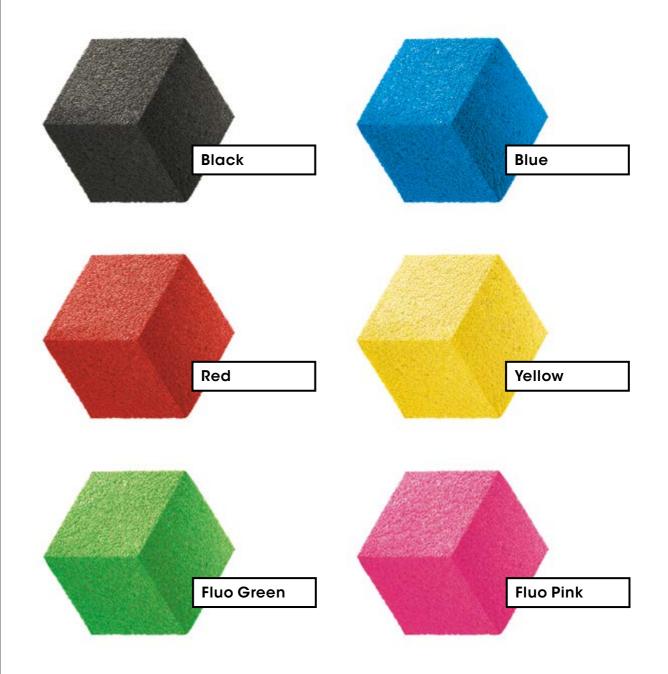

vised this system exclusively for Cheeta holds and Flatholds to avoid the use of the bolthole for fingers thus optimising the use of the designed grip. It screws into large threads on the inside of the bolthole and can easily be tightened by hand or with a coin. Additional caps in packs of 15 are available in all the colours in our catalogue.



#### **Volumes**

Flathold volumes are made of a mix of polyester resin and fiberglass that is then covered with quartz sand to get a fine texture with good friction. This process allows for very thin, light and strong shapes. The volumes are attached with standard wood screws, but we recommend using flatheads to preserve the flange. The volumes are available in four different colors.

### **Holds colors**

**Flathold** 



### **Volumes colors**





#### Contact

#### Flathold Sàrl

Rue de Soleure 25 CH – 2740 Moutier info@flathold.com flathold.com 0041 78 811 00 15

### **Impressum**

#### **Pictures**

Antal Thoma [Studio] antalthoma.ch Jonas Chapuis [Workshop] brionebouldering.com

#### Text

Josette Seydoux Joseph Barnes [Translation]

#### **Graphic design**

Vincent Delachaux Jérôme Konrad structo.ch