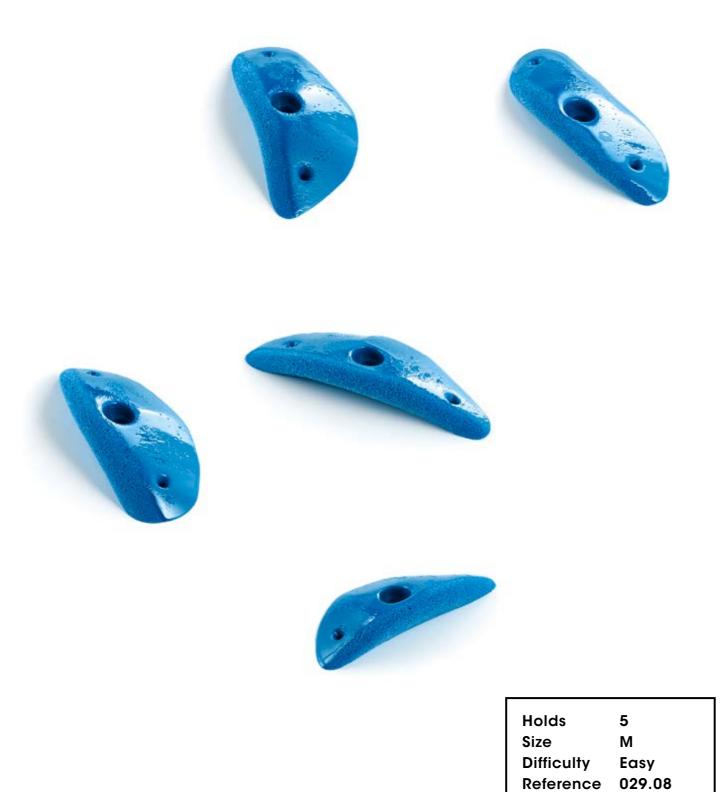

## Lucha Libre

CM 10 20

029.01

Hold 1
Size XXXL
Difficulty Moderate
Reference 029.01



Holds







Holds



029.09



8 Lucha Libre



Holds 5
Size M
Difficulty Moderate
Reference 029.10

#### 029.11



Holds 9 Lucha Libre











Holds 10 Lucha Libre

### Creature

Of

Comfort



028.01



Hold 1
Size XXXL
Difficulty Easy
Reference 028.01

Holds 11 Creature of Comfort





Holds







Holds 16 Creature of Comfort

















21



Holds

Difficulty

Size

5

S

Reference 028.19

Hard





Holds 23 Creature of Comfort



Holds 24 Creature of Comfort



Hold 1 Size XXXL Difficulty Hard Reference 028.22

Holds 25 Creature of Comfort



29 Holds

028.26



Holds

27

028.27 028.28 Hold Hold 1 XXL XXL Size Size Easy Difficulty Moderate Difficulty Reference 028.27 Reference 028.28

Holds 28 Creature of Comfort



Hold 1 Size XXL Difficulty Hard Reference 028.29

028.30



XXL

Easy

Size