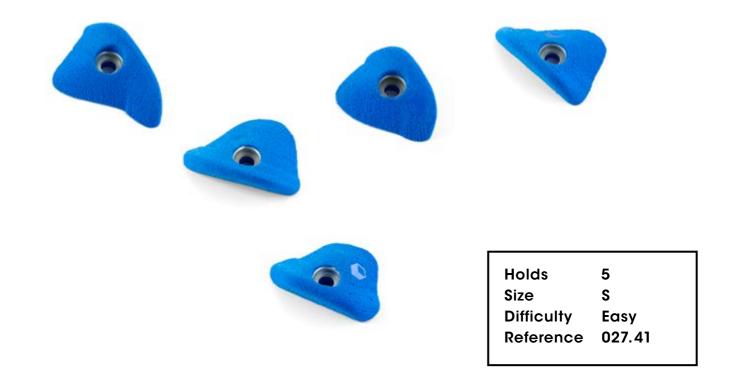

ce 028.29

028.30



XXL

Easy

Size

Difficulty

Reference 028.30



Hold 1 Size XXL Difficulty Moderate Reference 028.31 028.32



Hold 1 Size XXL Difficulty Hard Reference 028.32

Holds



Hold 1
Size XXL
Difficulty Hard
Reference 028.33

028.34



31







028.38



Holds 3
Size M
Difficulty Hard
Reference 028.38

Holds



Holds 3
Size M
Difficulty Hard
Reference 028.39









# Electric Flavour



027.02



Hold 1 Size XXL Difficulty Hard Reference 027.02

**Electric Flavor** 







027.06



Holds



# 027.08



39



Holds

027.10







41

Holds



Holds





027.16



Holds 43









**Electric Flavor** 



# O27.22 Holds 5 Size S Difficulty Hard Reference 027.22





46

027.25





















027.34











027.38



**Electric Flavor** 



#### 027.40



027.41



027.42





# Damage Control



026.02



Hold XXL Size **Difficulty** Hard Reference 026.02





Holds 2
Size XXL
Difficulty Moderate
Reference 026.03



54









Holds 3
Size L
Difficulty Hard
Reference 026.07

56



















Damage Control



Holds 5
Size S
Difficulty Hard
Reference 026.18

#### 026.19





#### 026.21











026.25





# 026.27



Holds 63 Damage Control



64

# 026.29



Holds 1
Size XXXL
Difficulty Moderate
Reference 026.29



# 026.31



65

Holds

Damage Control



026.33



Holds XXLSize Difficulty Hard Reference 026.33



67

Holds 1
Size XXXL
Difficulty Moderate
Reference 026.35

# 026.36

**Damage Control** 



Holds



Holds 2
Size XXL
Difficulty Easy
Reference 026.37

Holds 68

Damage Control





Holds 2
Size XXL

Difficulty Moderate Refere