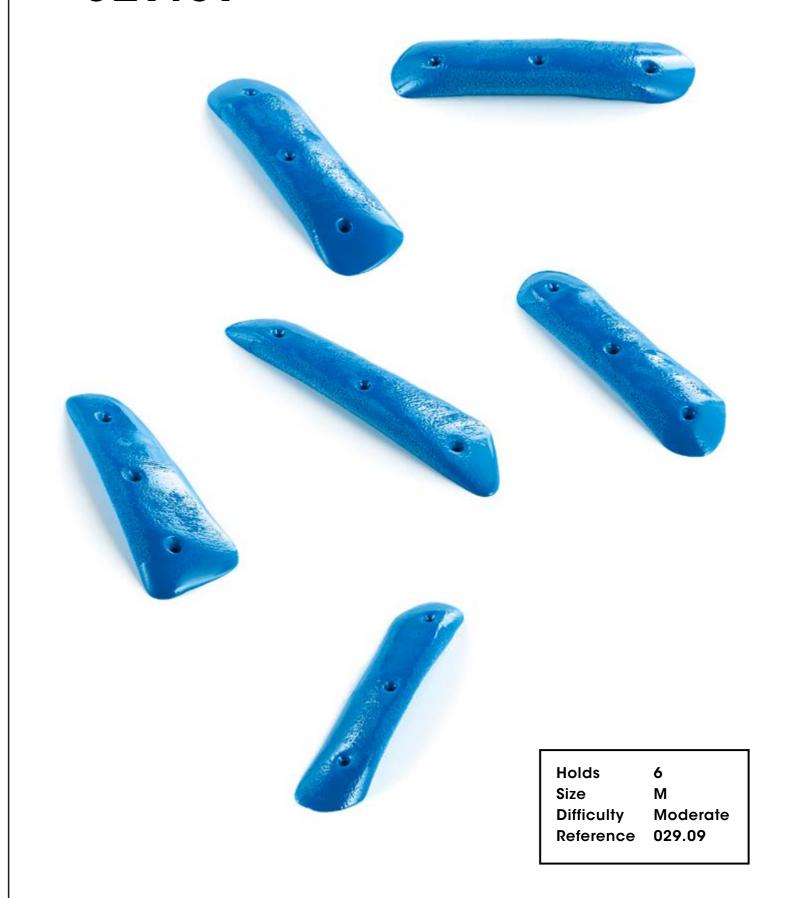

## Lucha Libre

CM 10 20

029.01

Hold 1
Size XXXL
Difficulty Moderate
Reference 029.01



Holds







Holds



029.09



8 Lucha Libre



Holds 5
Size M
Difficulty Moderate
Reference 029.10

#### 029.11



Holds 9 Lucha Libre











Holds 10 Lucha Libre

### Creature

Of

Comfort



028.01



Hold 1
Size XXXL
Difficulty Easy
Reference 028.01

Holds 11 Creature of Comfort





Holds







Holds 16 Creature of Comfort

















21



Holds

Difficulty

Size

5

S

Reference 028.19

Hard





Holds 23 Creature of Comfort



Holds 24 Creature of Comfort



Hold 1 Size XXXL Difficulty Hard Reference 028.22

Holds 25 Creature of Comfort



29 Holds

028.26



Holds

27

028.27 028.28 Hold Hold 1 XXL XXL Size Size Easy Difficulty Moderate Difficulty Reference 028.27 Reference 028.28

Holds 28 Creature of Comfort



Hold 1 Size XXL Difficulty Hard Reference 028.29

028.30



XXL

Easy

Size

Difficulty