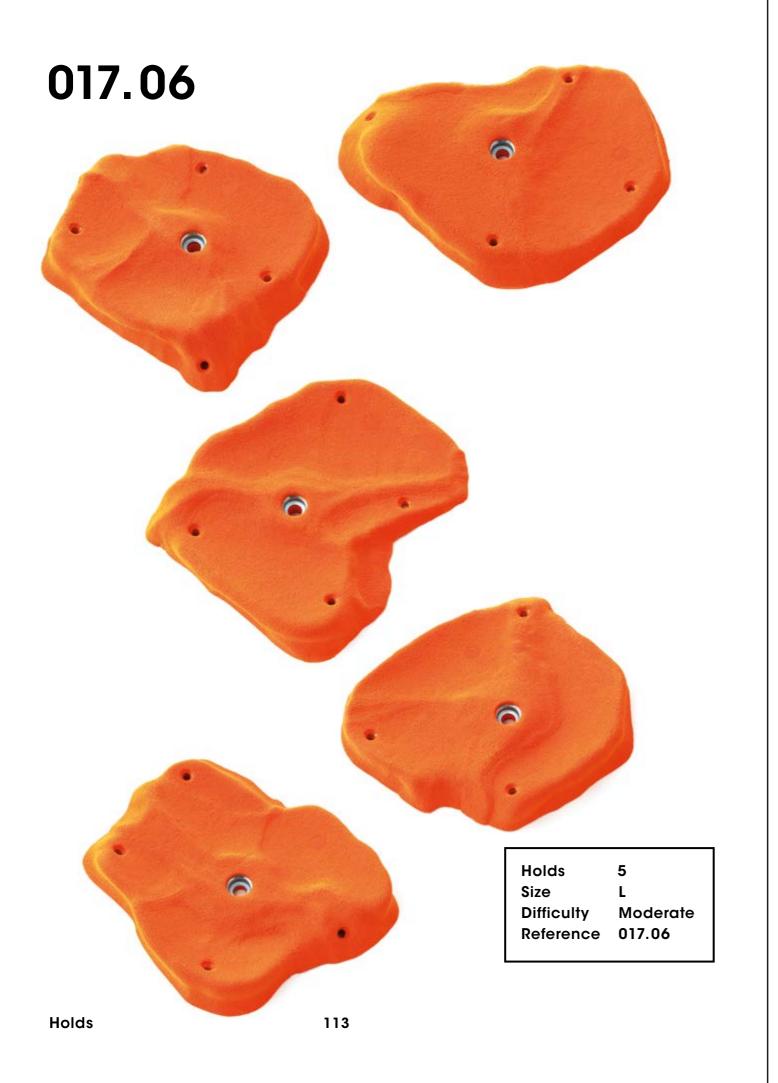

24.05



Hold 1 Size XL Difficulty Hard Reference 024.05

Holds 97 Hyperbole

### Desert Session



Holds



98

Hold 1 Size XXL Difficulty Moderate Reference 023.01

Desert Session





Holds 2 Size XL Difficulty Hard Reference 023.03



### Schmarotzer













Schmarotzer



### Swissair



021.01

Holds



103



# Slug



020.01



Hold 1
Size XL
Difficulty Moderate
Reference 020.01







Holds 105 Slug

### Baby Trash





Difficulty

Reference

Hard



### 019.05





**Baby Trash** 

Holds 107



# Organs









Organs

# Rustic Flowers

CM 10 20

017.01



Hold 1
Size XXL
Difficulty Easy
Reference 017.01

017.02



Hold 1
Size XXL
Difficulty Easy
Reference 017.02

017.03



Hold 1
Size XL
Difficulty Easy
Reference 017.03

**Rustic Flowers** 



Holds



112 Rustic Flowers







### 017.10

Holds



114

017.11



**Rustic Flowers** 



# Maggot



#### 014.01



116

Hold 1 Size XL Difficulty Easy Reference 014.01



014.03



Maggot

### Cailoux



### 012.01



Hold 1
Size XL
Difficulty Easy
Reference 012.01

Holds 117







012.05



118

### Frog CM 10 20 010.01 0 Holds 10 S Size Difficulty Hard Reference 010.01 119 Holds





### 010.05





Frog

### Vicher



### 009.01



# Bigfoot



122 95

Holds

002.06



**Big Foot** 



# Floating Point



### Obsessed



## Borderline Mini



CM 10 2

Volumes 126





# Golden Leaves







Volumes

129

V.06.01

Golden Leaves

# Tsunam



130



Volumes

# Thunderbirds





# Elliot Master





# Superstar





Superstar

# Revival





Revival

#### **Technical data**



#### **Material**

Flathold holds a