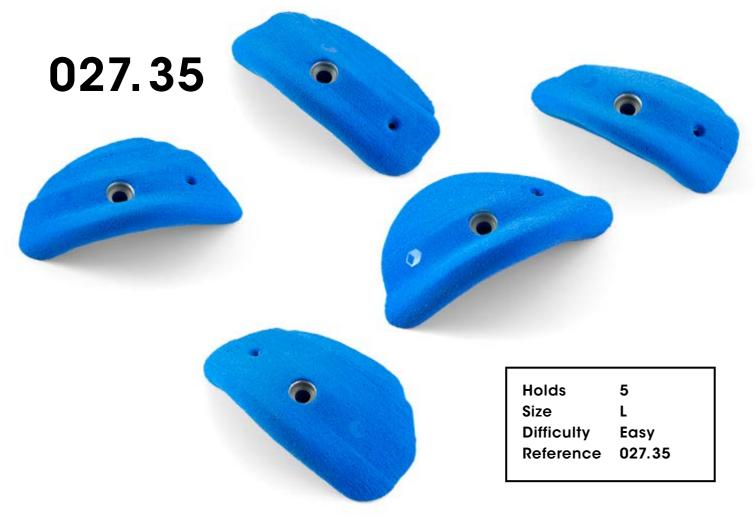

# O27.22 Holds 5 Size S Difficulty Hard Reference 027.22

46

027.25

027.34

027.38

**Electric Flavor** 