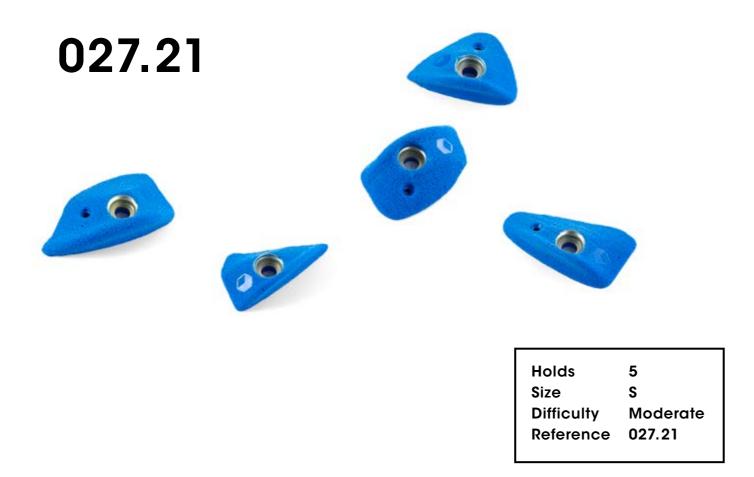

# O27.22 Holds 5 Size S Difficulty Hard Reference 027.22

46

027.25

027.34

027.38

**Electric Flavor** 