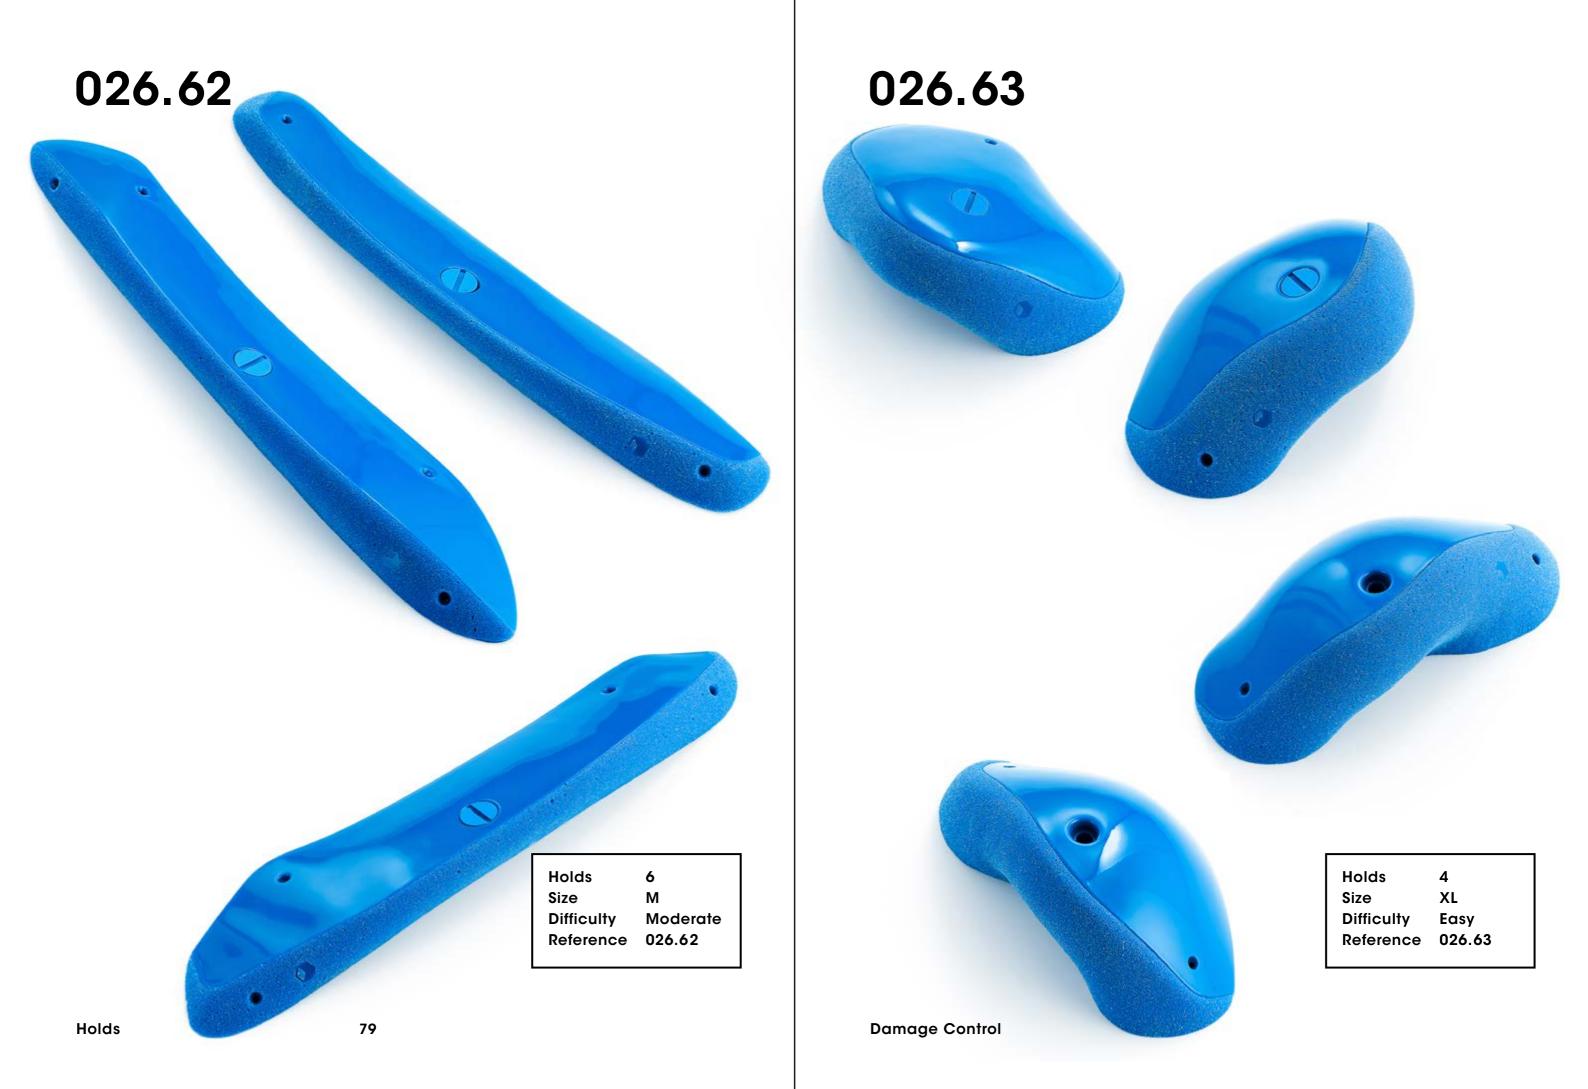

ulty Moderate
Reference 026.29



# 026.31



65

Holds

Damage Control



026.33



Holds XXLSize Difficulty Hard Reference 026.33



67

Holds 1
Size XXXL
Difficulty Moderate
Reference 026.35

# 026.36

**Damage Control** 



Holds



Holds 2
Size XXL
Difficulty Easy
Reference 026.37

Holds 68

Damage Control





Holds 2
Size XXL

Difficulty Moderate Reference 026.38

Holds 69 Damage Control







Damage Control





**Damage Control** 



Holds 73 Damage Control





Damage Control



Holds 6
Size L
Difficulty Moderate
Reference 026.48

### 026.49



Holds 1
Size XXXL
Difficulty Easy
Reference 026.49

75







77

Holds 6
Size M
Difficulty Moderate
Reference 026.58

### 026.59



Size M
Difficulty Moderate
Reference 026.59





78

Holds 6
Size XS
Difficulty Hard
Reference 026.60













Damage Control











# **TOKYO 2020**





Holds 85 Tokyo 2020







Holds

87





Holds 88 Tokyo 2020











Tokyo 2020









Holds



93 66

025.17



025.18



Tokyo 2020



### 025.20



94

Difficulty

Reference 025.19

Hard

025.21



Holds 5
Size XS
Difficulty Hard
Reference 025.21



### Hyperbole



#### 024.01



Holds 96



Hold 1 Size XXL Difficulty Hard Reference 024.02

024.03



Hold 1
Size XL
Difficulty Hard
Reference 024.03

Hyperbole



### 024.05



Hold 1 Size XL Difficulty Hard Reference 024.05

Holds 97 Hyperbole

### Desert Session



Holds



98

Hold 1 Size XXL Difficulty Moderate Reference 023.01

Desert Session





Holds 2 Size XL Difficulty Hard Reference 023.03



### Schmarotzer













Schmarotzer



### Swissair



021.01

Holds