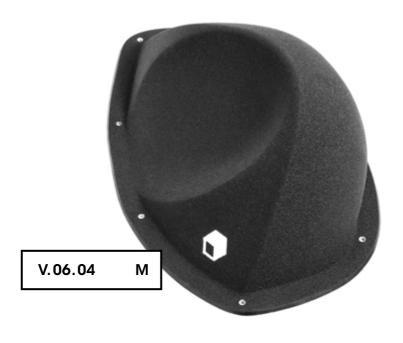

Hold 1
Size XXL
Difficulty Easy
Reference 017.01

017.02



Hold 1
Size XXL
Difficulty Easy
Reference 017.02

017.03



Hold 1
Size XL
Difficulty Easy
Reference 017.03

**Rustic Flowers** 



Holds



112 Rustic Flowers







### 017.10

Holds



114

017.11



**Rustic Flowers** 



# Maggot



#### 014.01



116

Hold 1 Size XL Difficulty Easy Reference 014.01



014.03



Maggot

### Cailoux



### 012.01



Hold 1
Size XL
Difficulty Easy
Reference 012.01

Holds 117







012.05



118

### Frog CM 10 20 010.01 0 Holds 10 S Size Difficulty Hard Reference 010.01 119 Holds





### 010.05





Frog

### Vicher



### 009.01



# Bigfoot



122 95

Holds

002.06



**Big Foot** 



# Floating Point



### Obsessed



## Borderline Mini



CM 10 2

Volumes 126





# Golden Leaves







Volumes

129

V.06.01

Golden Leaves

# Tsunam



130



Volumes

# Thunderbirds





# Elliot Master





# Superstar





Superstar

# Revival





Revival

#### **Technical data**



#### **Material**

Flathold holds are made out of polyurethane resin. Polyurethane ensures a better resistance to impacts as well as to damage due to screw tightening, an advantage that polyester cannot provide. We use a first-rate type of polyurethane and we carefully control every single hold at every stage of the production. Therefore, we are able to offer a product of top quality that has a long lifespan both on indoor and outdoor climbing walls.



#### Attachment system

All Flathold hold types (except some special ones from the screw-on range) are fitted with a double attachment system. This way,