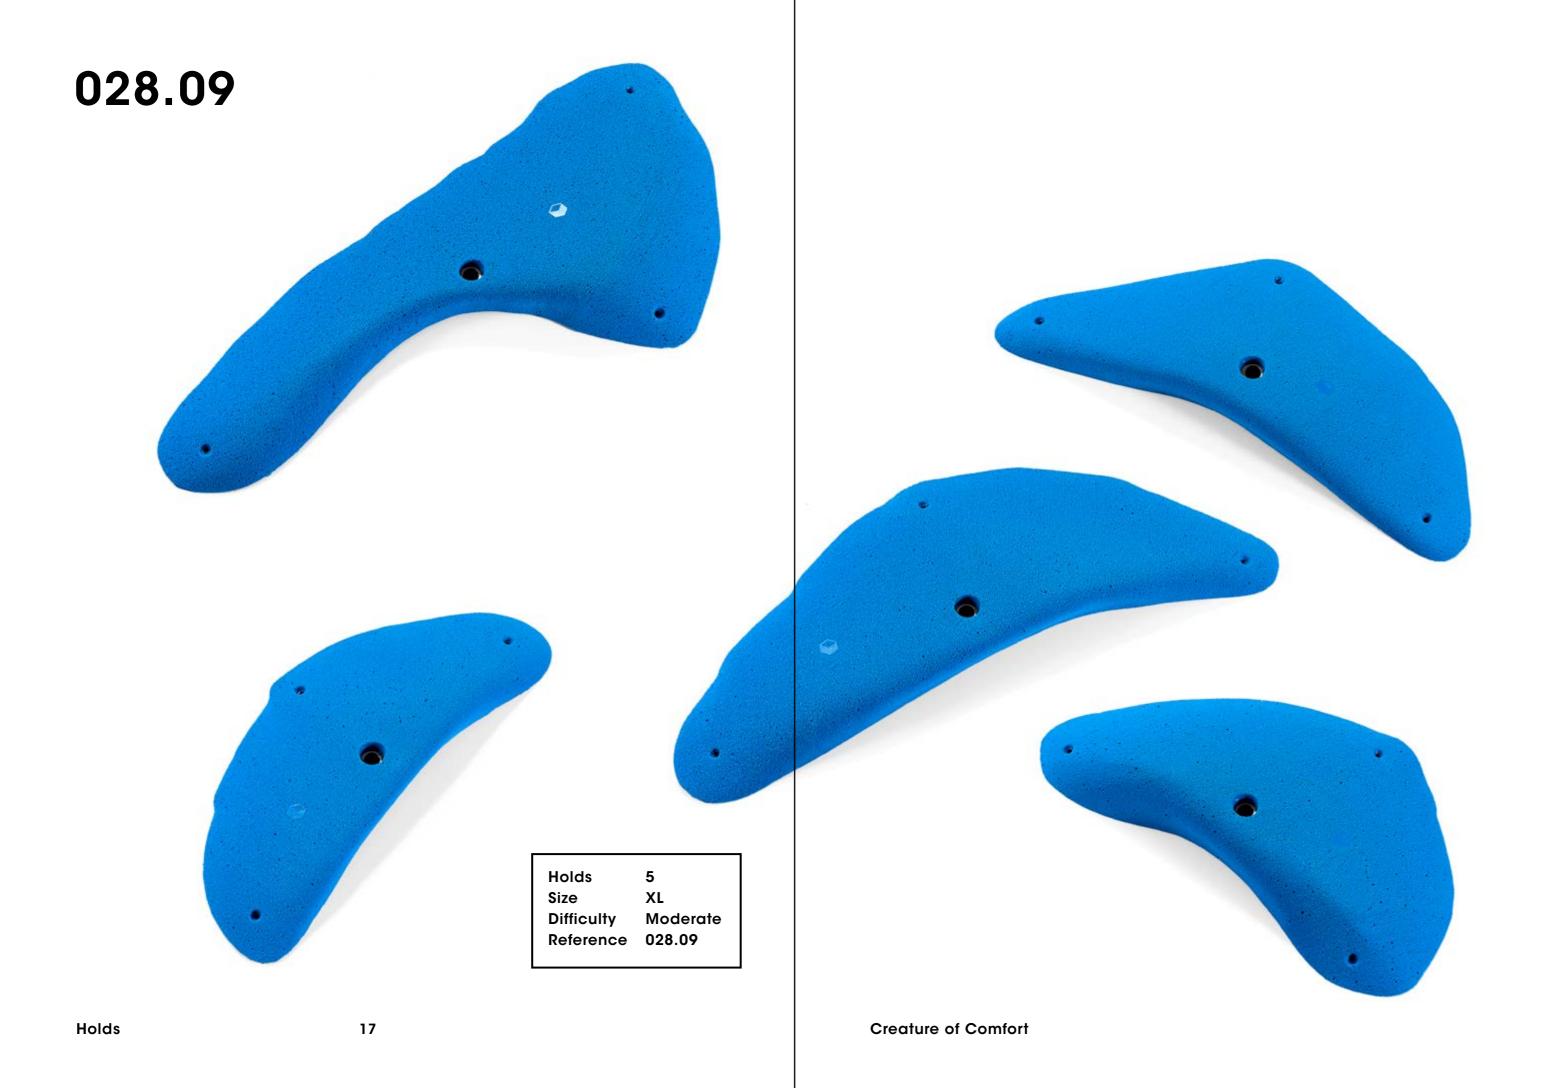

### Creature

Of

Comfort

028.01

Hold 1
Size XXXL
Difficulty Easy
Reference 028.01

Holds 11 Creature of Comfort

Holds

Holds 16 Creature of Comfort