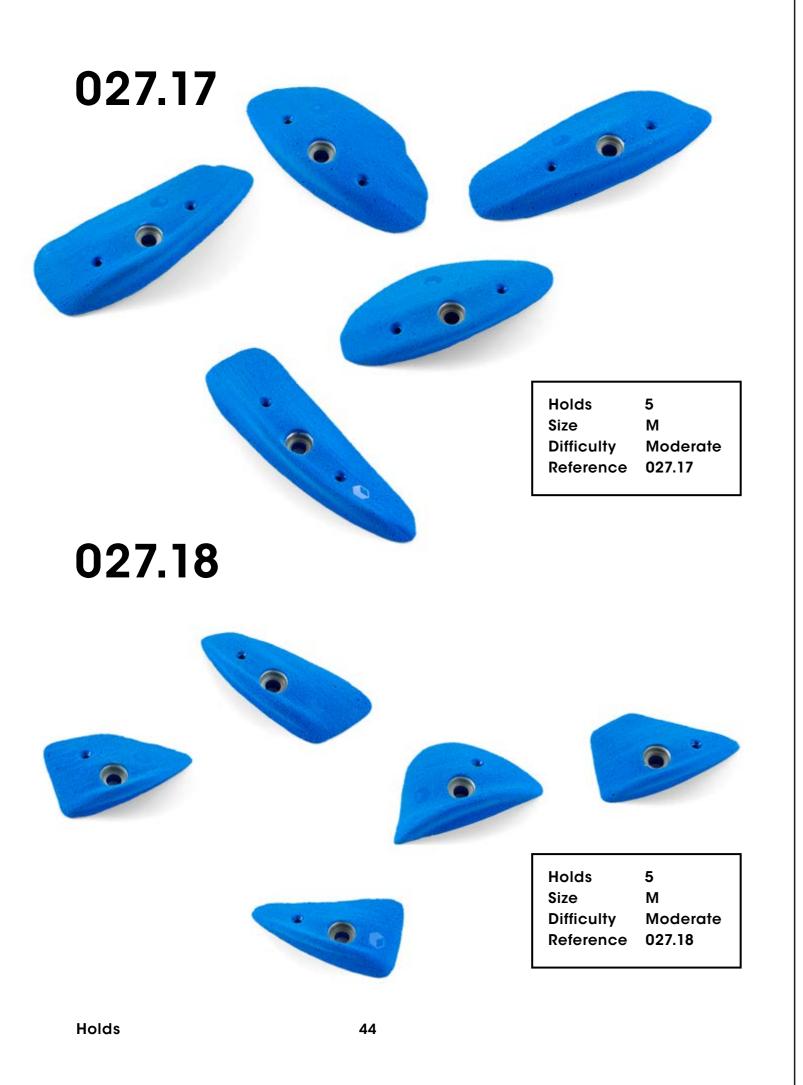

Holds

27

028.27 028.28 Hold Hold 1 XXL XXL Size Size Easy Difficulty Moderate Difficulty Reference 028.27 Reference 028.28

Holds 28 Creature of Comfort



Hold 1 Size XXL Difficulty Hard Reference 028.29

028.30



XXL

Easy

Size

Difficulty

Reference 028.30



Hold 1 Size XXL Difficulty Moderate Reference 028.31 028.32



Hold 1 Size XXL Difficulty Hard Reference 028.32

Holds



Hold 1
Size XXL
Difficulty Hard
Reference 028.33

028.34



31







028.38



Holds 3
Size M
Difficulty Hard
Reference 028.38

Holds



Holds 3
Size M
Difficulty Hard
Reference 028.39









# Electric Flavour



027.02



Hold 1 Size XXL Difficulty Hard Reference 027.02

**Electric Flavor** 







027.06



Holds



# 027.08



39



Holds

027.10







41

Holds



Holds





027.16



Holds 43









**Electric Flavor** 



# O27.22 Holds 5 Size S Difficulty Hard Reference 027.22





46

027.25





















027.34











027.38



**Electric Flavor** 



#### 027.40



027.41



027.42





# Damage Control



026.02



Hold XXL Size **Difficulty** Hard Reference 026.02





Holds 2
Size XXL
Difficulty Moderate
Reference 026.03



54









Holds 3
Size L
Difficulty Hard
Reference 026.07

56



















Damage Control



Holds 5
Size S
Difficulty Hard
Reference 026.18

#### 026.19





#### 026.21











026.25





# 026.27



Holds 63 Damage Control



64

# 026.29



Holds 1
Size XXXL
Difficulty Moderate
Reference 026.29



# 026.31



65

Holds

Damage Control



026.33



Holds XXLSize Difficulty Hard Reference 026.33



67

Holds 1
Size XXXL
Diff