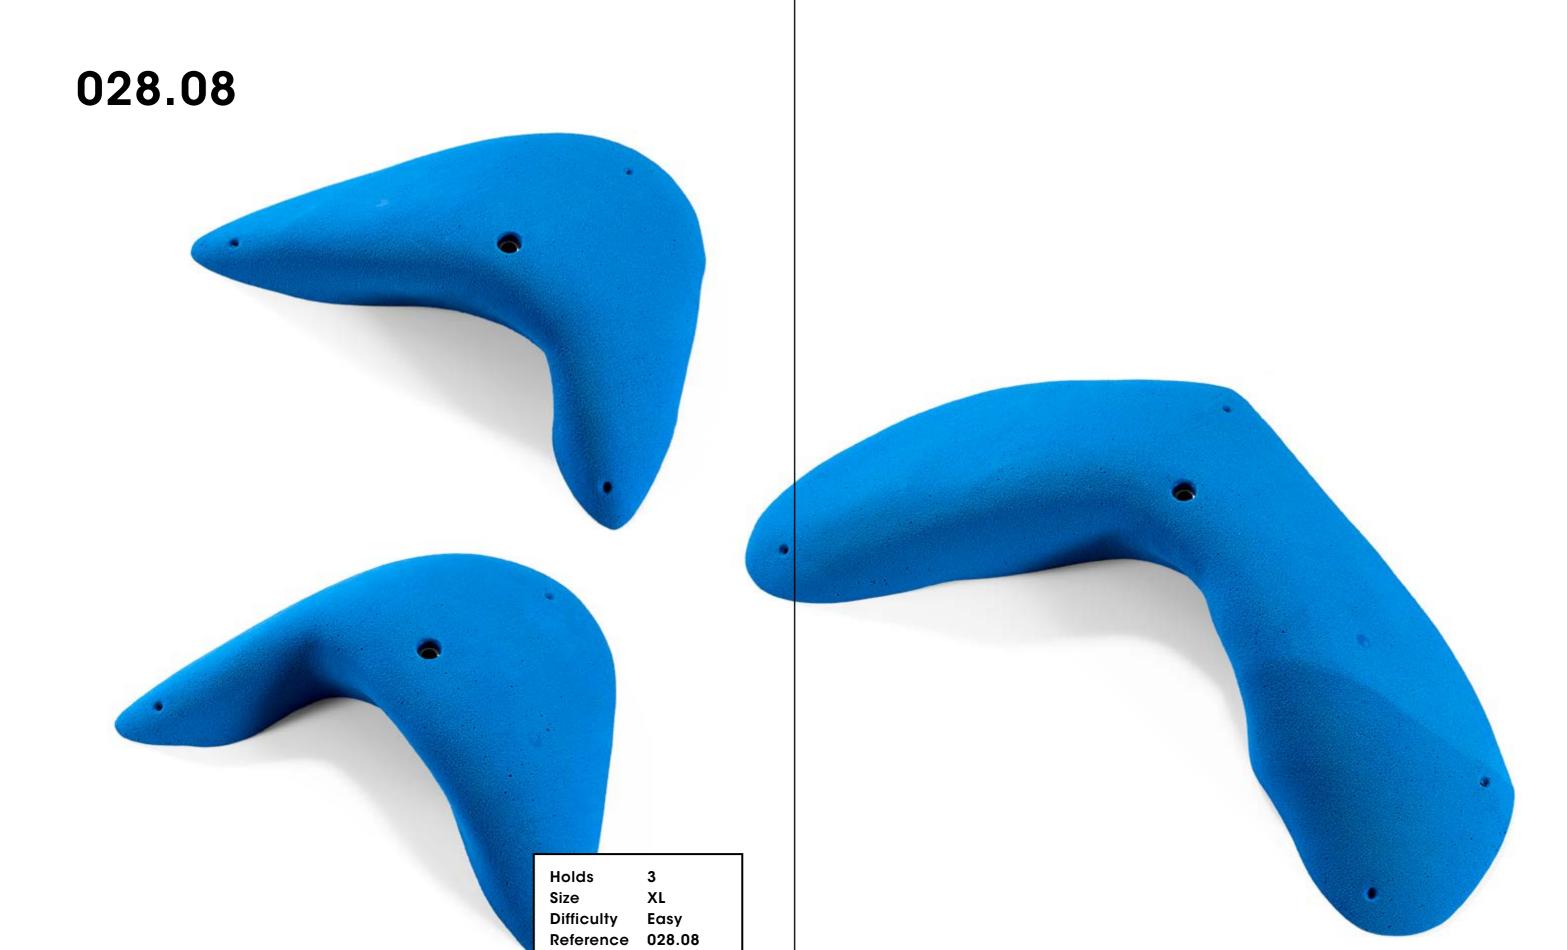

### Creature

Of

Comfort

028.01

Hold 1
Size XXXL
Difficulty Easy
Reference 028.01

Holds 11 Creature of Comfort

Holds

Holds 16 Creature of Comfort