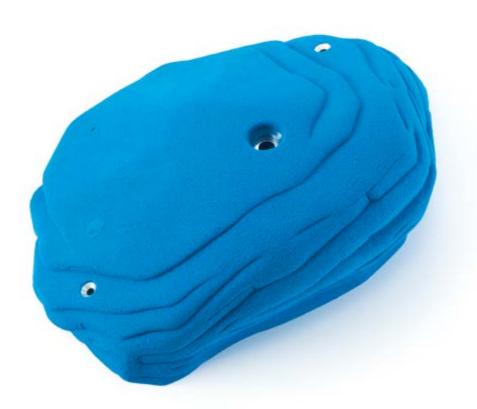

#### 014.01

116

Hold 1 Size XL Difficulty Easy Reference 014.01

014.03

Maggot