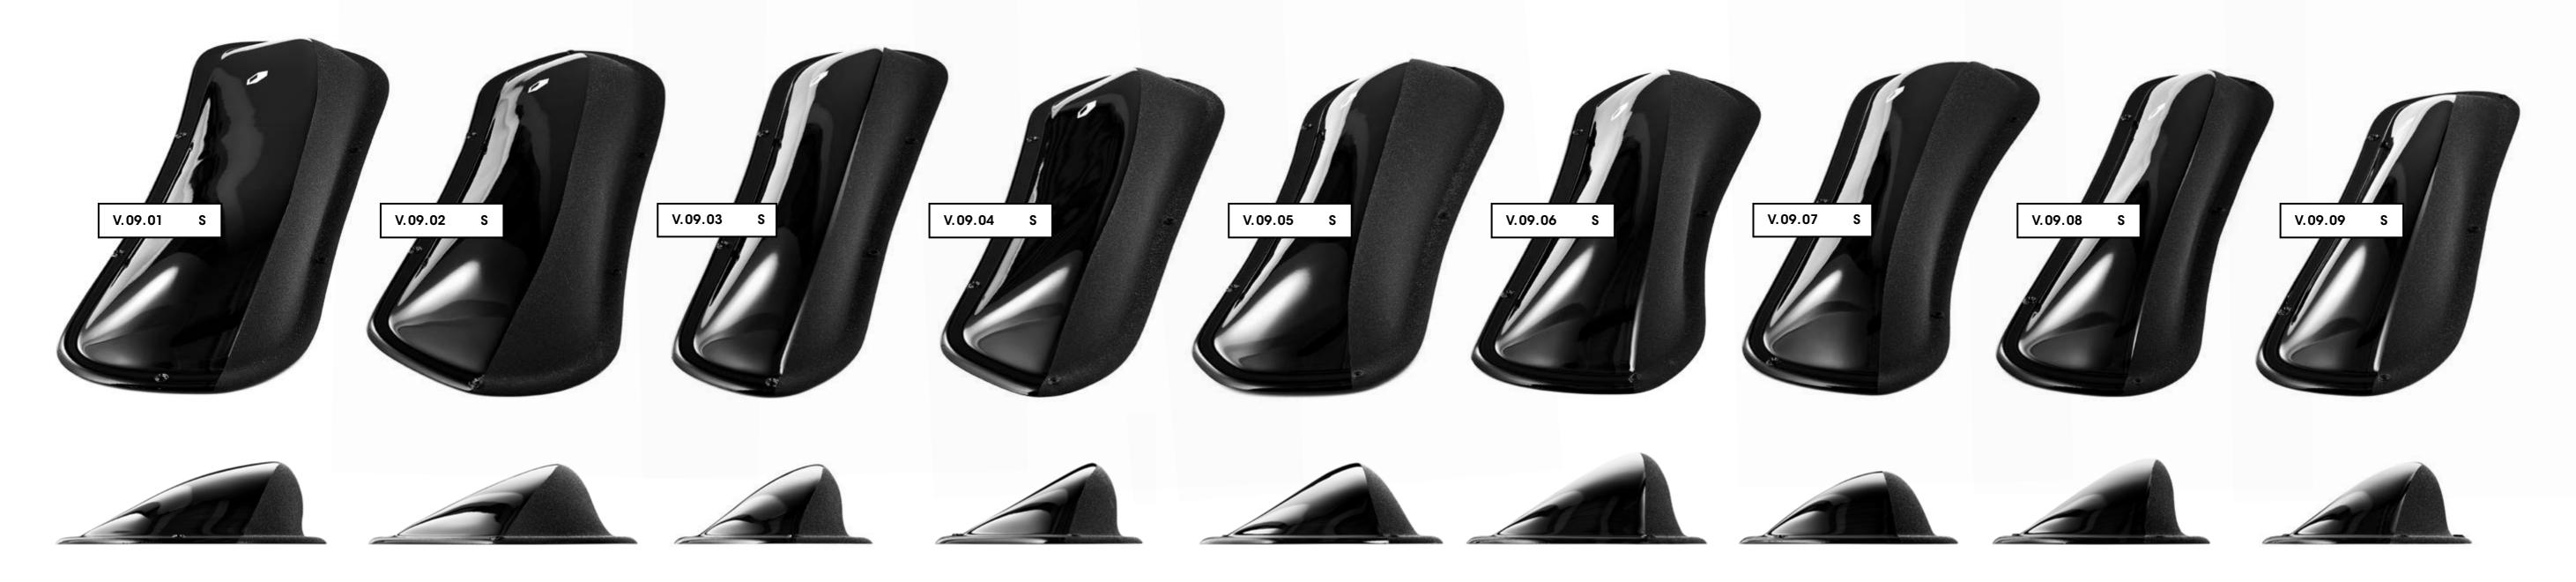

#### **Technical data**

#### **Material**

Flathold holds are made out of polyurethane resin. Polyurethane ensures a better resistance to impacts as well as to damage due to screw tightening, an advantage that polyester cannot provide. We use a first-rate type of polyurethane and we carefully control every single hold at every stage of the production. Therefore, we are able to offer a product of top quality that has a long lifespan both on indoor and outdoor climbing walls.