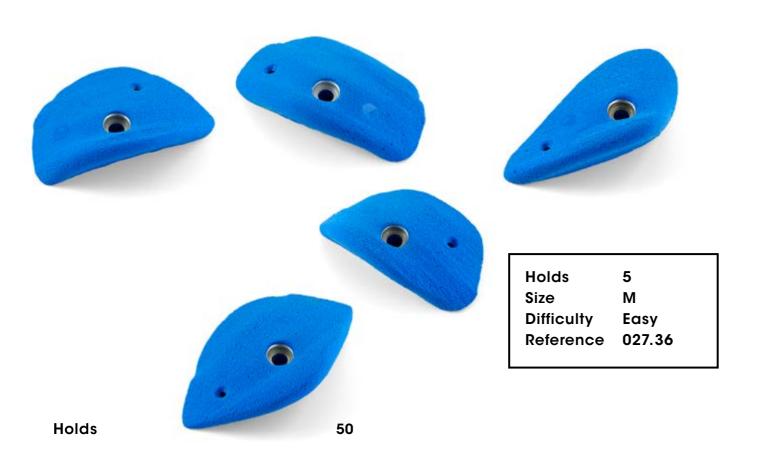

# O27.22 Holds 5 Size S Difficulty Hard Reference 027.22

46

027.25

027.34

027.38

**Electric Flavor** 