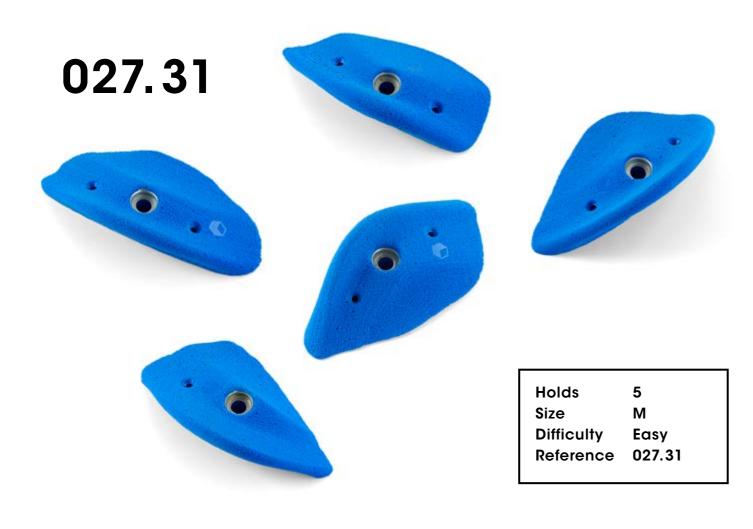

# Electric Flavour

027.02

Hold 1 Size XXL Difficulty Hard Reference 027.02

**Electric Flavor** 

027.06

Holds