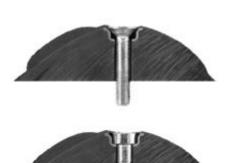

#### Attachment system

All Flathold hold types (except some special ones from the screw-on range) are fitted with a double attachment system. This way, it is possible to use M10 screws with both conic and cylindrical heads. This double system has been specifically designed to guarantee a stable and resistant attachment.

Most Flathold holds are equipped with an extra attachment system using wooden screws. This innovation allows the attachment to be of prime solidity and prevents the hold from turning. We advise our customers to always use wooden screws in order to make sure the attachment is optimal.