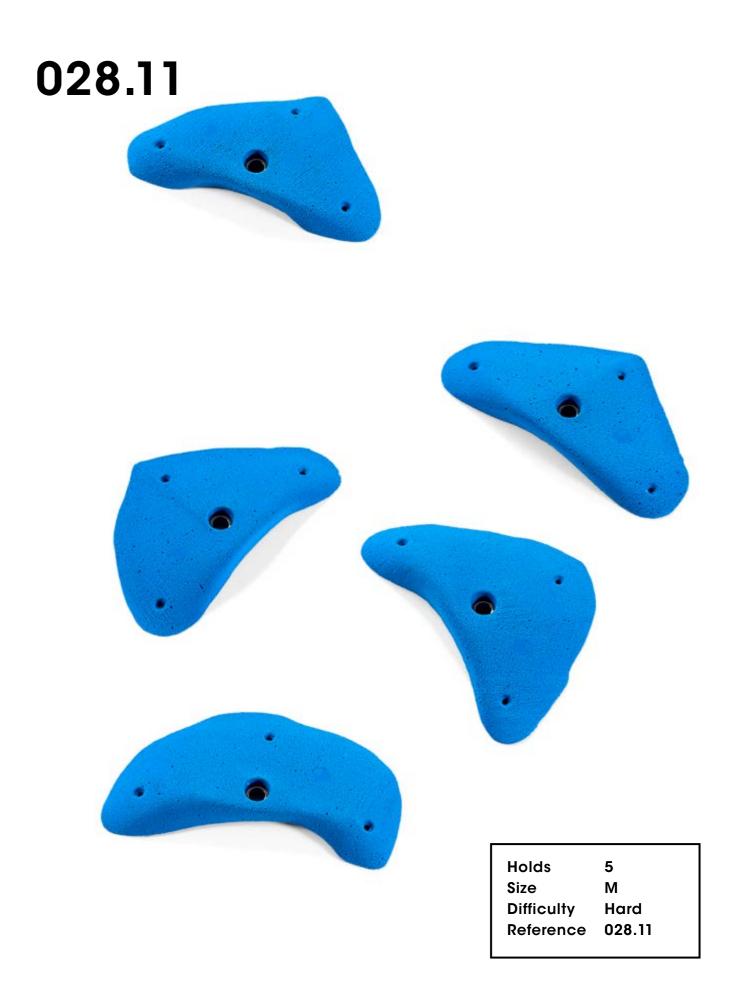

### Creature

Of

Comfort

028.01

Hold 1
Size XXXL
Difficulty Easy
Reference 028.01

Holds 11 Creature of Comfort

Holds

Holds 16 Creature of Comfort