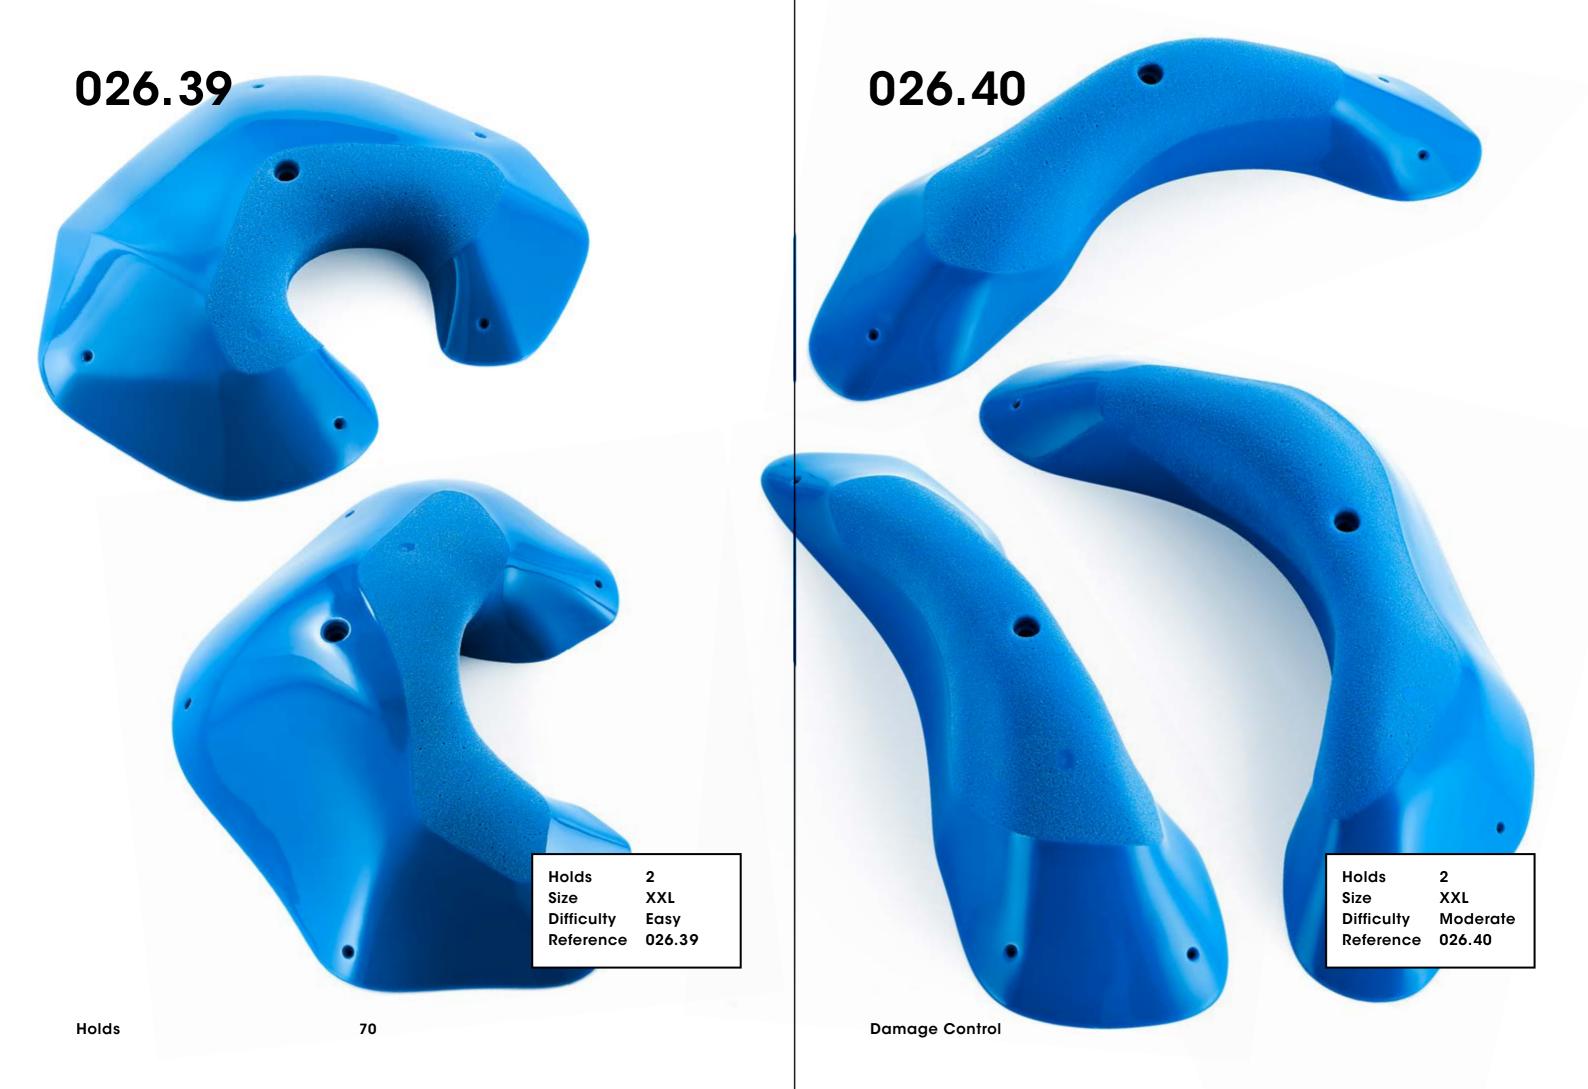

# 026.36

**Damage Control** 

Holds

Holds 2
Size XXL
Difficulty Easy
Reference 026.37

Holds 68

Damage Control

Holds 2
Size XXL

Difficulty Moderate Reference 026.38

Holds 69 Damage Control

Damage Control

**Damage Control** 

Holds 73 Damage Control

Damage Control

Holds 6
Size L
Difficulty Moderate
Reference 026.48