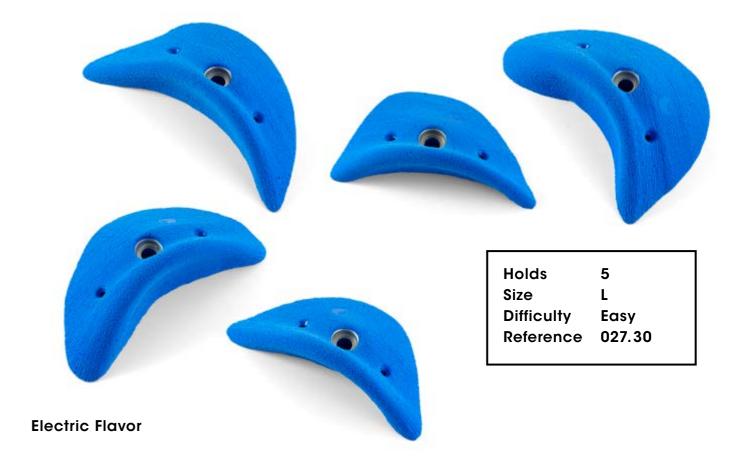

# Electric Flavour

027.02

Hold 1 Size XXL Difficulty Hard Reference 027.02

**Electric Flavor** 

027.06

Holds