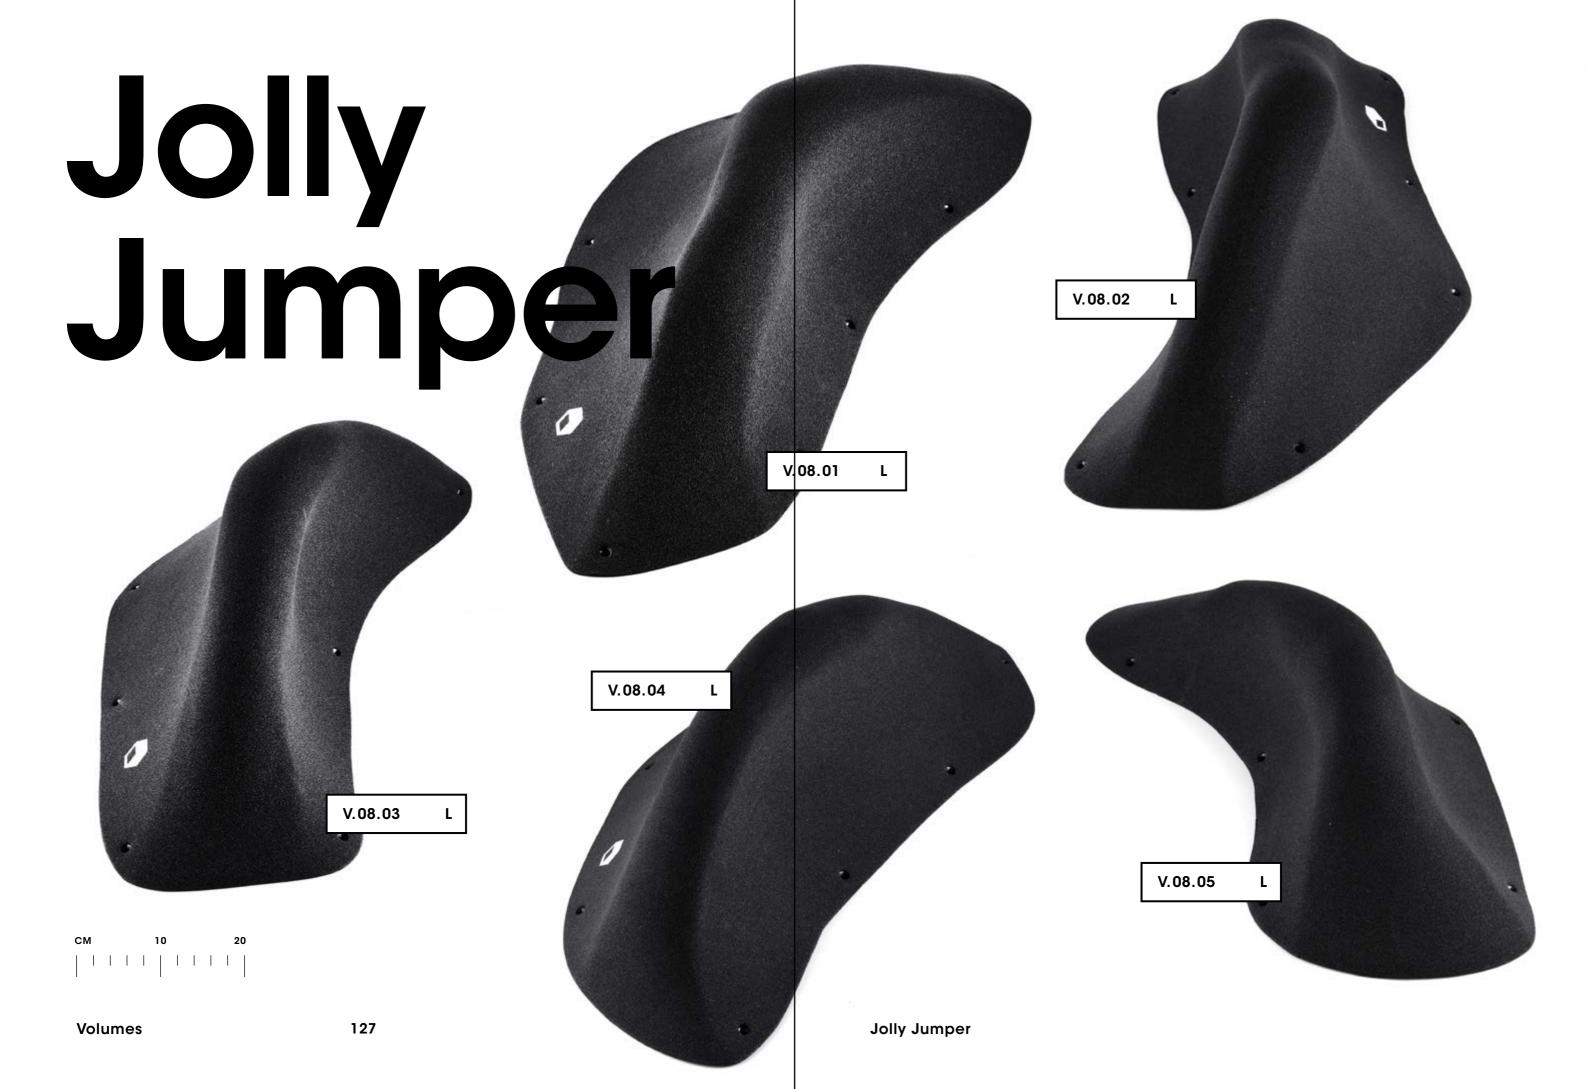

owers

CM 10 20

017.01



Hold 1
Size XXL
Difficulty Easy
Reference 017.01

017.02



Hold 1
Size XXL
Difficulty Easy
Reference 017.02

017.03



Hold 1
Size XL
Difficulty Easy
Reference 017.03

**Rustic Flowers** 



Holds



112 Rustic Flowers







### 017.10

Holds



114

017.11



**Rustic Flowers** 



# Maggot



#### 014.01



116

Hold 1 Size XL Difficulty Easy Reference 014.01



014.03



Maggot

### Cailoux



### 012.01



Hold 1
Size XL
Difficulty Easy
Reference 012.01

Holds 117







012.05



118

### Frog CM 10 20 010.01 0 Holds 10 S Size Difficulty Hard Reference 010.01 119 Holds





### 010.05





Frog

### Vicher



### 009.01



# Bigfoot



122 95

Holds

002.06



**Big Foot** 



# Floating Point



### Obsessed



## Borderline Mini



CM 10 2

Volumes 126





# Golden Leaves







Volumes

129

V.06.01

Golden Leaves

# Tsunam



130



Volumes

# Thunderbirds





# Elliot Master





# Superstar





Superstar

# Revival





Revival

#### **Technical data**



#### **Material**

Flathold holds are made out of polyurethane resin. Polyurethane ensures a better resistance to impacts as well as to damage due to screw tightening, an advantage that polyester cannot provide. We use a first-rate type of polyurethane and we carefully control every single hold at every stage of the production. Therefore, we are able to offer a product of top quality that has a long lifespan both on indoor and outdoor climbing walls.



#### Attachment system

All Flathold hold types (except some special ones from the screw-on range) are fitted with a double attac