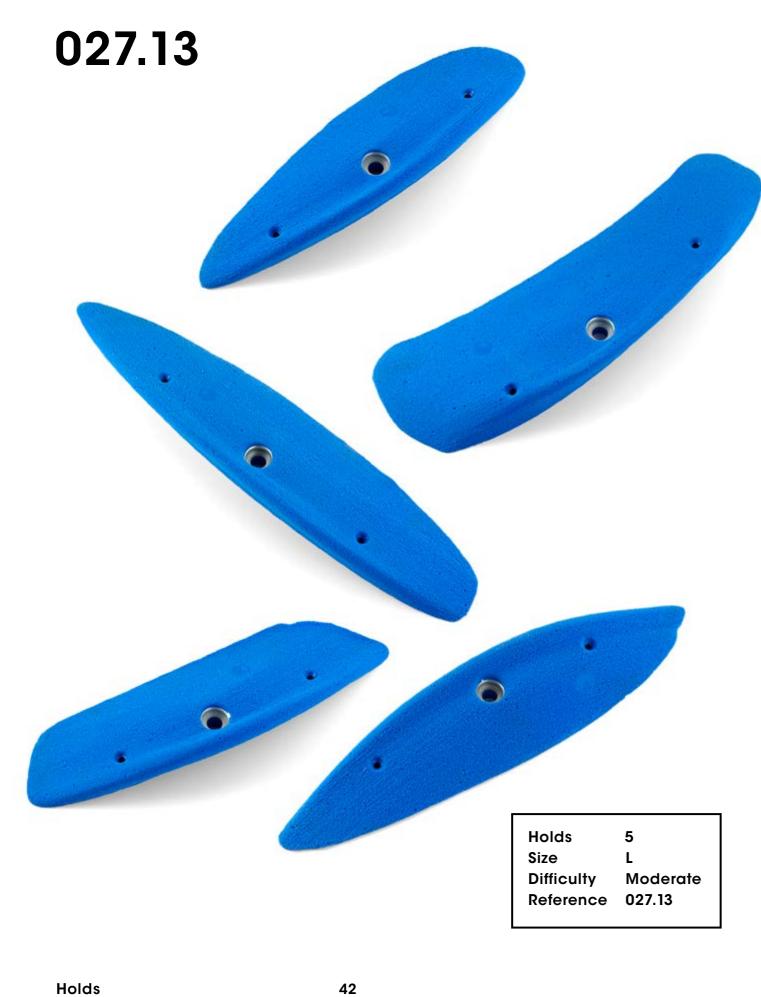

# Electric Flavour

027.02

Hold 1 Size XXL Difficulty Hard Reference 027.02

**Electric Flavor** 

027.06

Holds