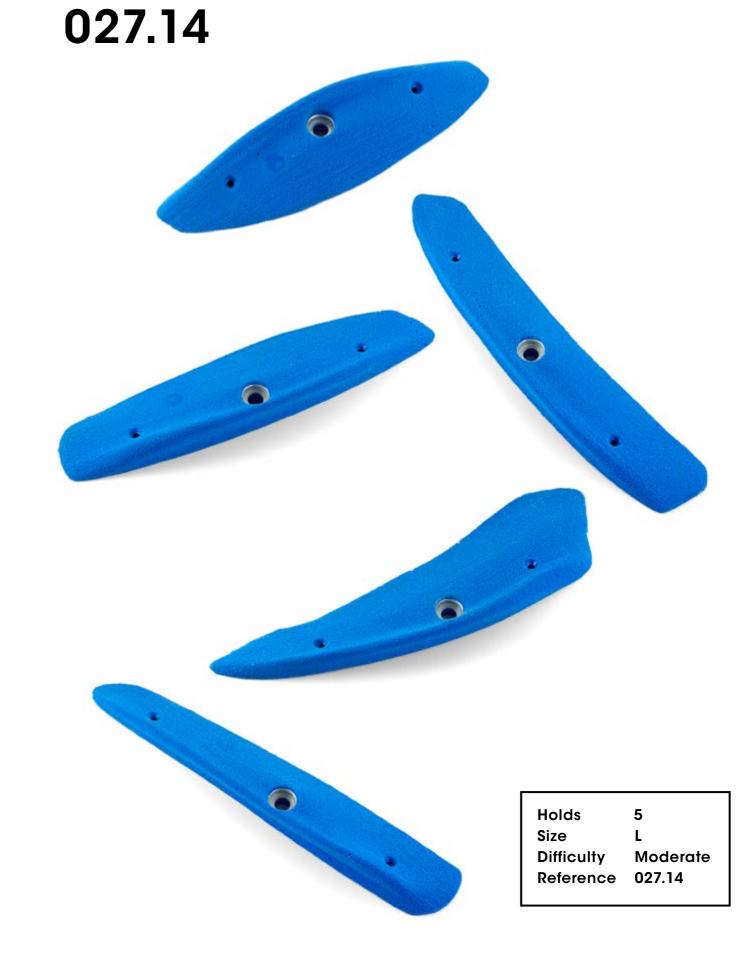

# Electric Flavour

027.02

Hold 1 Size XXL Difficulty Hard Reference 027.02

**Electric Flavor** 

027.06

Holds