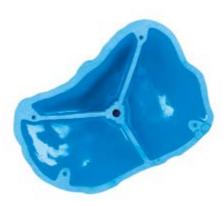

#### **Hollow back**

Most of the holds from size L up are excavated. We have designed a made-tomeasure counter-shape for each of these holds in order to make them lighter. This way, it is easier to handle the larger holds while assembling and removing routes or boulders.