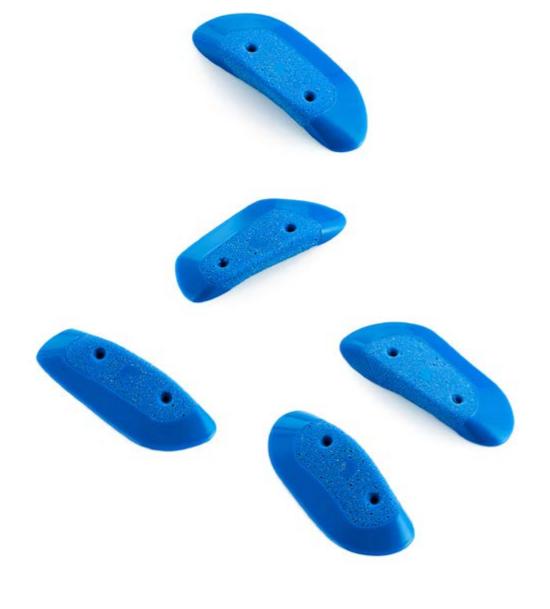

### 026.59

Size M
Difficulty Moderate
Reference 026.59

78

Holds 6
Size XS
Difficulty Hard
Reference 026.60

Damage Control