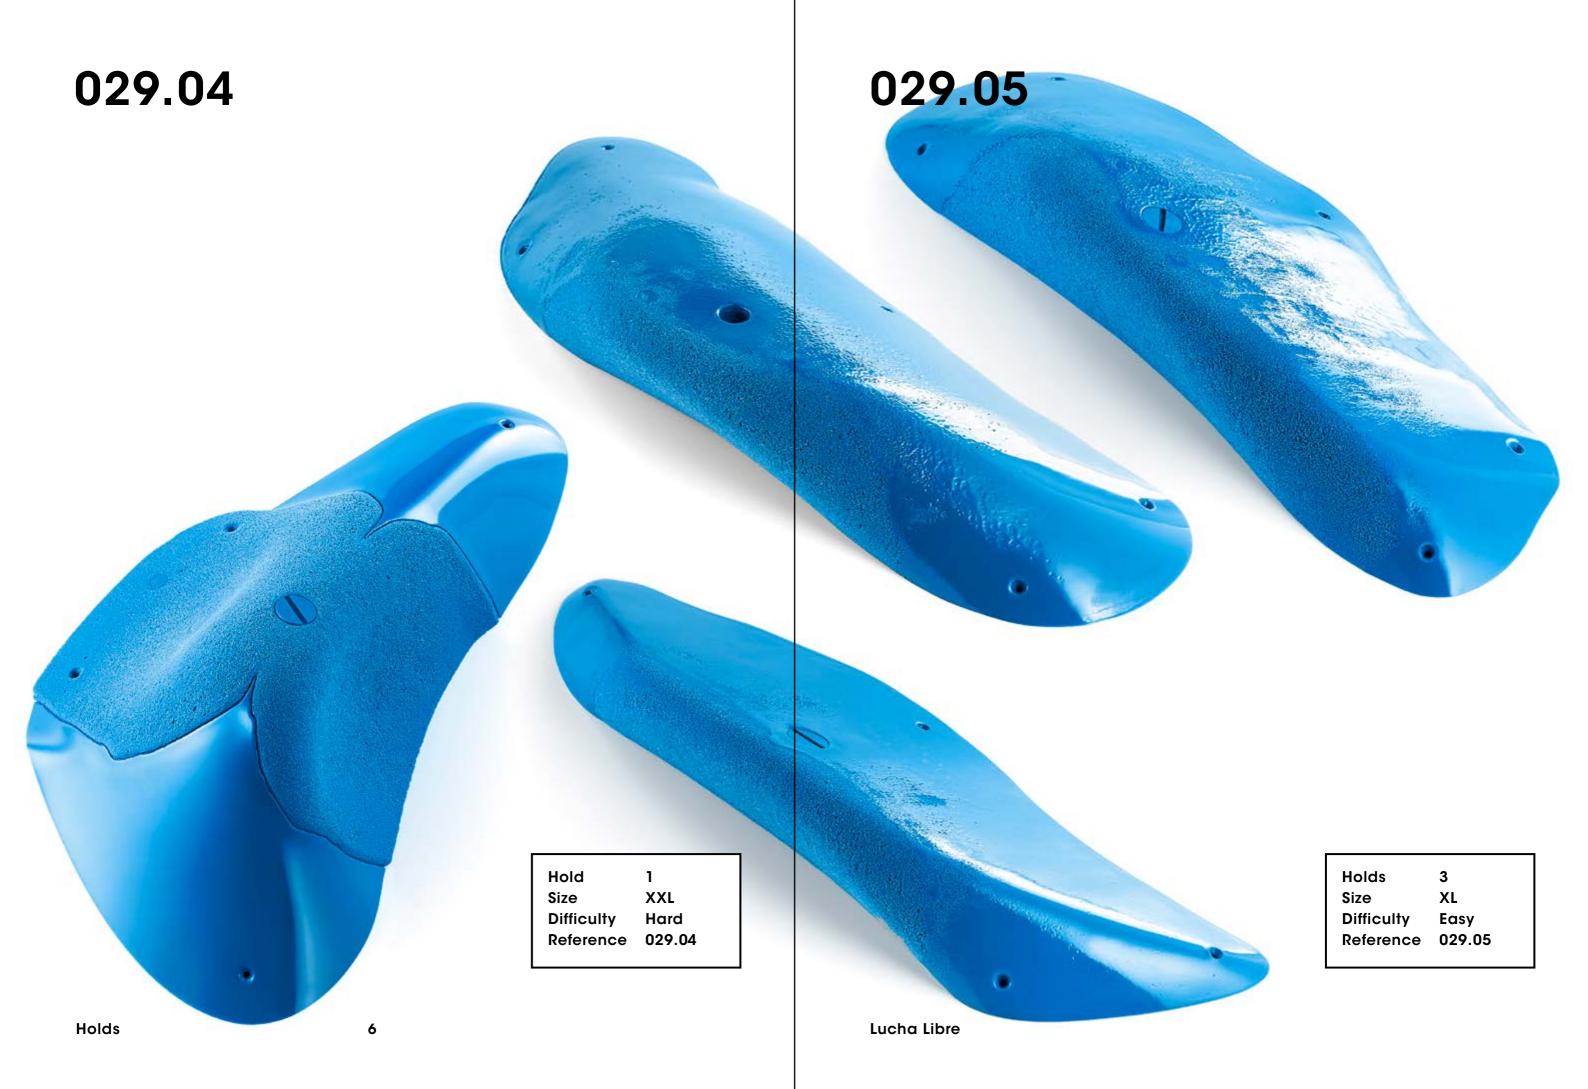

## Lucha Libre

CM 10 20

029.01

Hold 1
Size XXXL
Difficulty Moderate
Reference 029.01

Holds

Holds

029.09

8 Lucha Libre