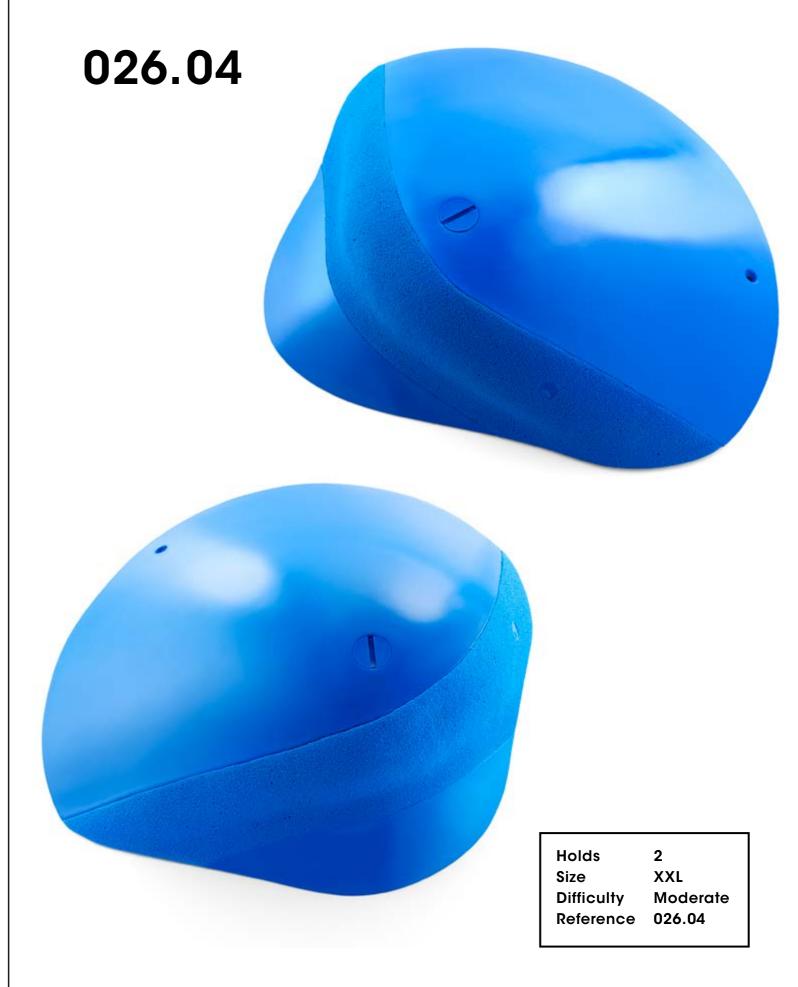

# 026.36

**Damage Control** 

Holds

Holds 2
Size XXL
Difficulty Easy
Reference 026.37

Holds 68

Damage Control

Holds 2
Size XXL

Difficulty Moderate Reference 026.38