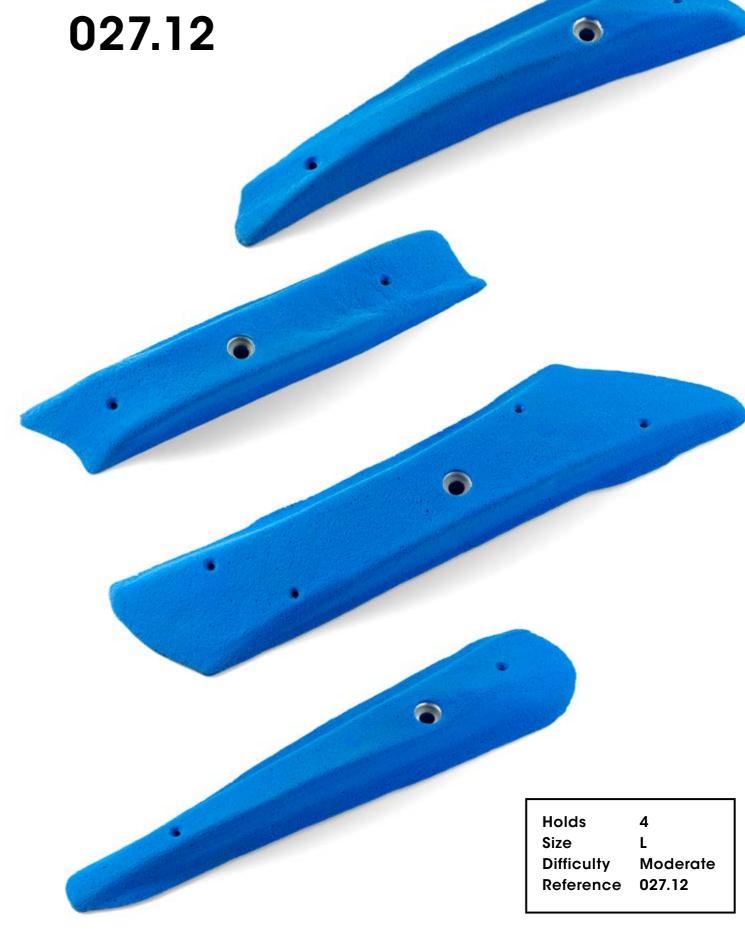

# Electric Flavour

027.02

Hold 1 Size XXL Difficulty Hard Reference 027.02

**Electric Flavor** 

027.06

Holds