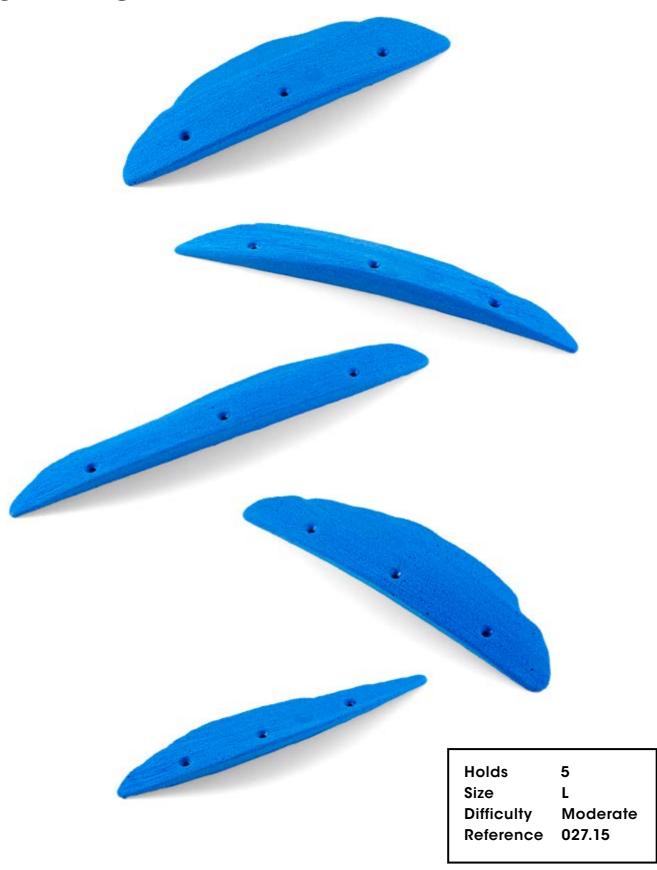

# Electric Flavour

027.02

Hold 1 Size XXL Difficulty Hard Reference 027.02

**Electric Flavor** 

027.06

Holds