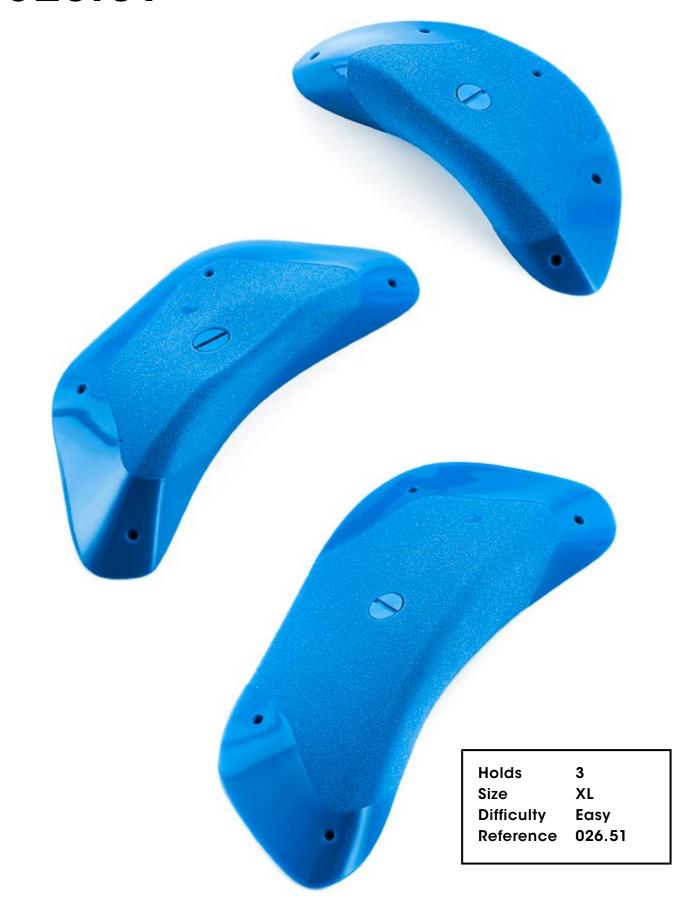

Holds 69 Damage Control

Damage Control

**Damage Control** 

Holds 73 Damage Control

Damage Control

Holds 6
Size L
Difficulty Moderate
Reference 026.48