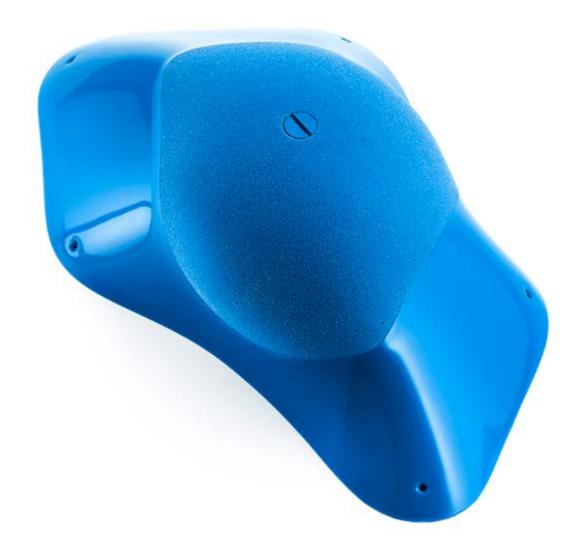

# 026.31

65

Holds

Damage Control

026.33

Holds XXLSize Difficulty Hard Reference 026.33

67

Holds 1
Size XXXL
Difficulty Moderate
Reference 026.35