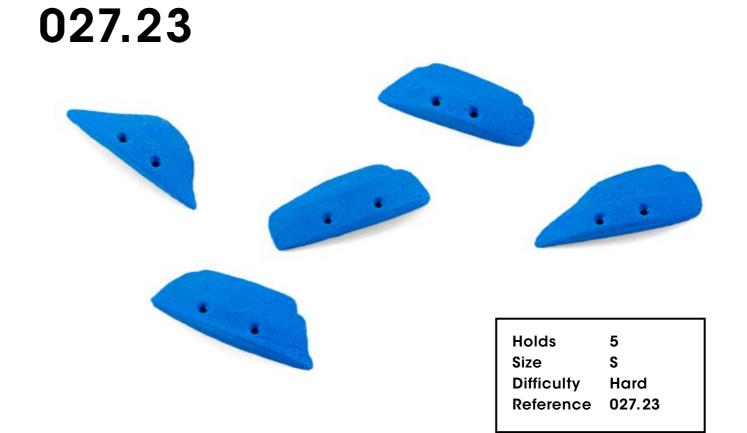

# O27.22 Holds 5 Size S Difficulty Hard Reference 027.22

46

027.25

027.34

027.38

**Electric Flavor** 