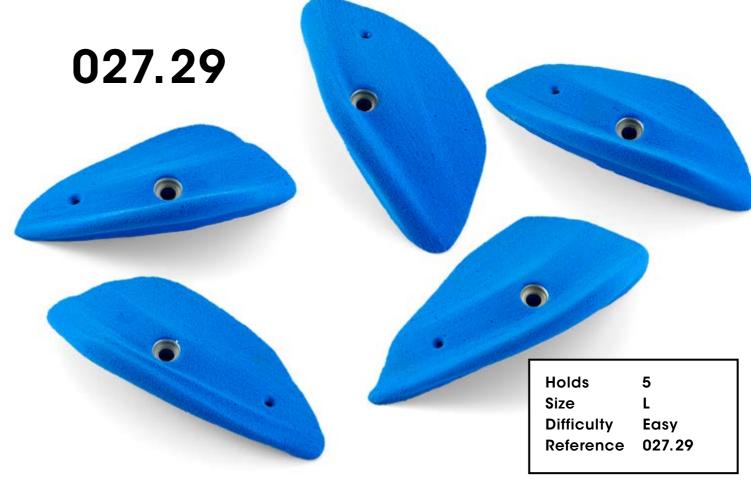

# O27.22 Holds 5 Size S Difficulty Hard Reference 027.22

46

027.25

027.34

027.38

**Electric Flavor** 