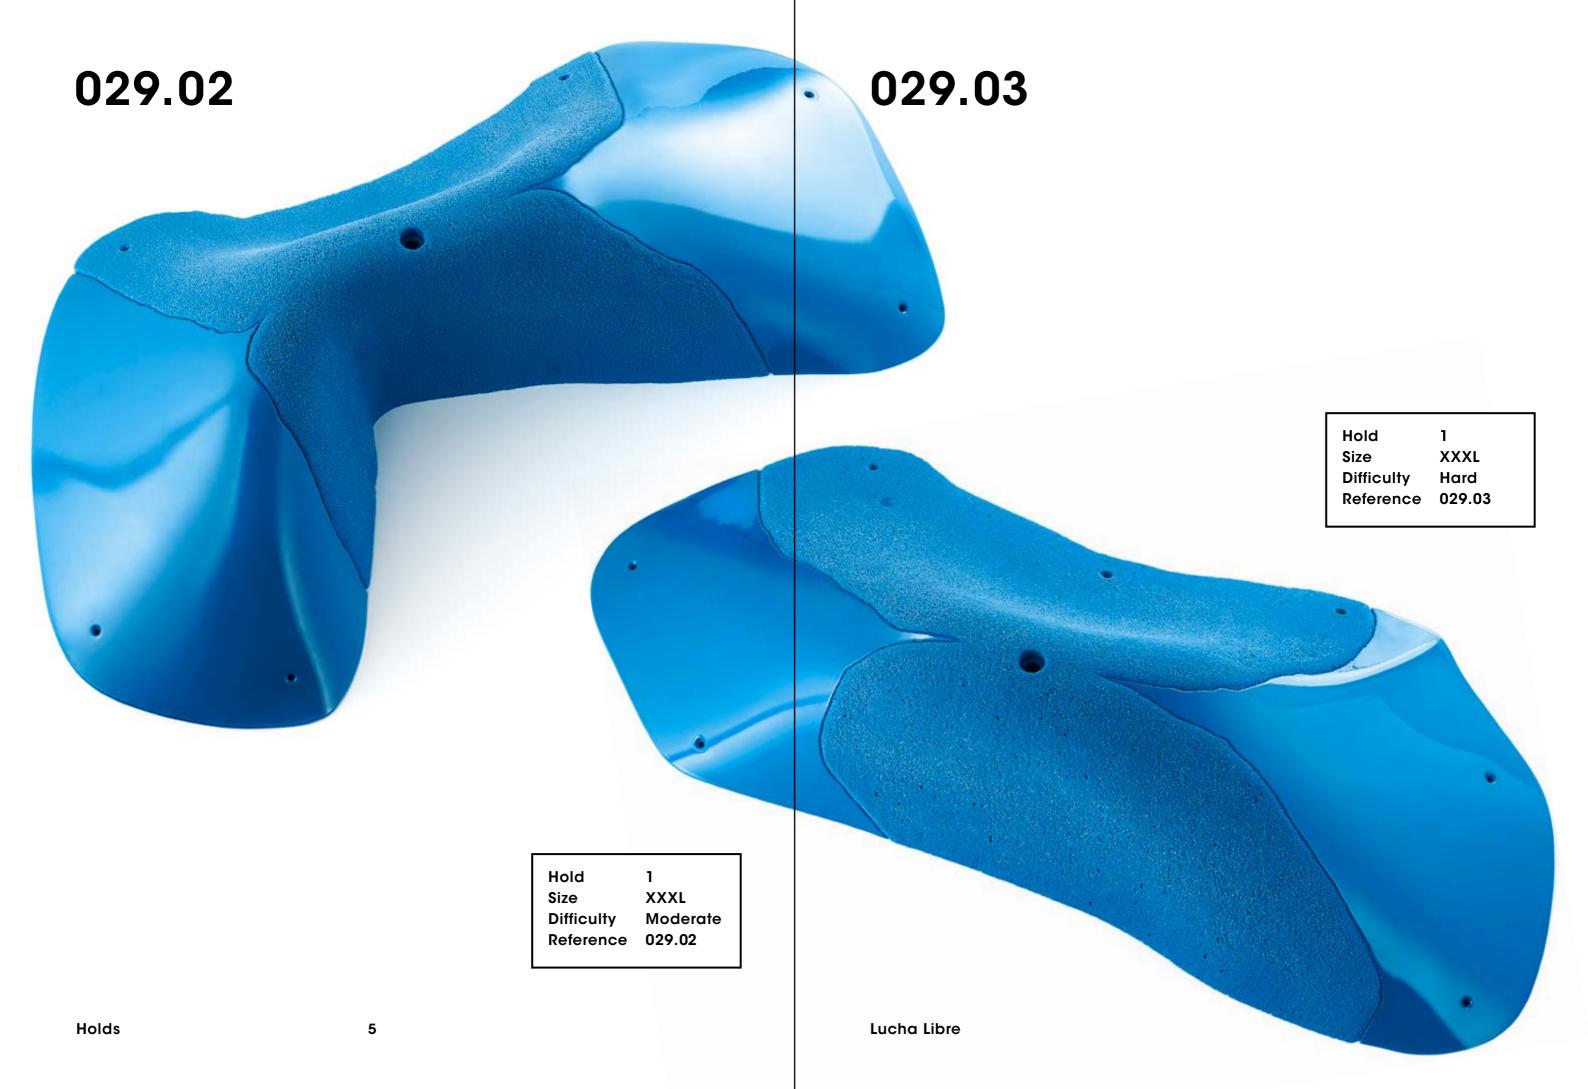

## Lucha Libre

CM 10 20

029.01

Hold 1
Size XXXL
Difficulty Moderate
Reference 029.01

Holds

Holds

029.09

8 Lucha Libre