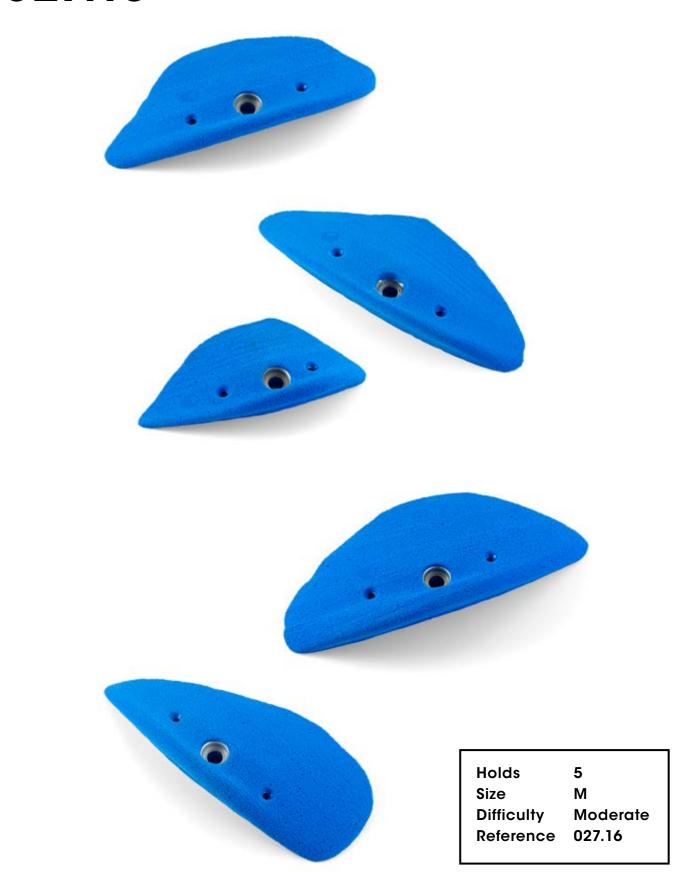

olds

028.26



Holds

27

028.27 028.28 Hold Hold 1 XXL XXL Size Size Easy Difficulty Moderate Difficulty Reference 028.27 Reference 028.28

Holds 28 Creature of Comfort



Hold 1 Size XXL Difficulty Hard Reference 028.29

028.30



XXL

Easy

Size

Difficulty

Reference 028.30



Hold 1 Size XXL Difficulty Moderate Reference 028.31 028.32



Hold 1 Size XXL Difficulty Hard Reference 028.32

Holds



Hold 1
Size XXL
Difficulty Hard
Reference 028.33

028.34



31







028.38



Holds 3
Size M
Difficulty Hard
Reference 028.38

Holds



Holds 3
Size M
Difficulty Hard
Reference 028.39









# Electric Flavour



027.02



Hold 1 Size XXL Difficulty Hard Reference 027.02

**Electric Flavor** 







027.06



Holds



# 027.08



39



Holds

027.10







41

Holds



Holds





027.16



Holds 43









**Electric Flavor** 



# O27.22 Holds 5 Size S Difficulty Hard Reference 027.22





46

027.25





















027.34











027.38



**Electric Flavor** 



#### 027.40



027.41



027.42





# Damage Control



026.02



Hold XXL Size **Difficulty** Hard Reference 026.02





Holds 2
Size XXL
Difficulty Moderate
Reference 026.03



54









Holds 3
Size L
Difficulty Hard
Reference 026.07

56



















Damage Control



Holds 5
Size S
Difficulty Hard
Reference 026.18

#### 026.19





#### 026.21











026.25





# 026.27



Holds 63 Damage Control



64

# 026.29



Holds 1
Size XXXL
Difficulty Moderate
Reference 026.29



# 026.31



65

Holds

Damage Control



026.33



Holds XXLSize Difficulty Hard Reference 026.33



67

Holds 1
Si