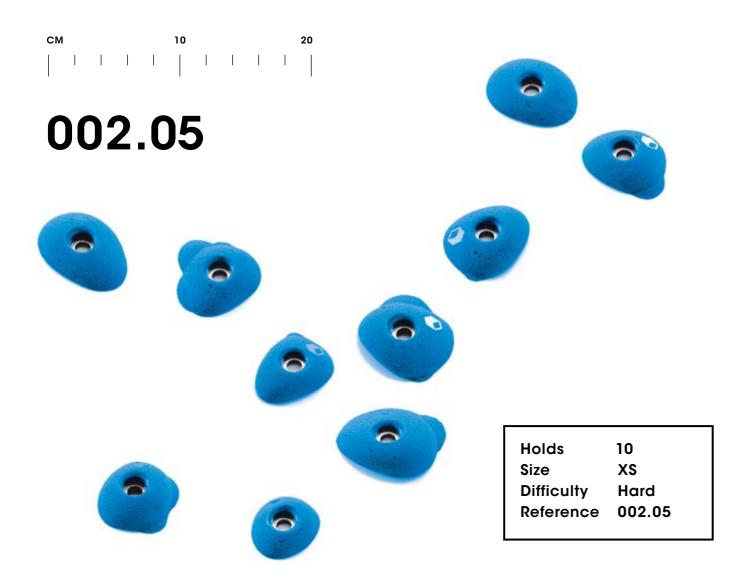

rash





Difficulty

Reference

Hard



### 019.05





**Baby Trash** 

Holds 107



# Organs









Organs

# Rustic Flowers

CM 10 20

017.01



Hold 1
Size XXL
Difficulty Easy
Reference 017.01

017.02



Hold 1
Size XXL
Difficulty Easy
Reference 017.02

017.03



Hold 1
Size XL
Difficulty Easy
Reference 017.03

**Rustic Flowers** 



Holds



112 Rustic Flowers







### 017.10

Holds



114

017.11



**Rustic Flowers** 



# Maggot



#### 014.01



116

Hold 1 Size XL Difficulty Easy Reference 014.01



014.03



Maggot

### Cailoux



### 012.01



Hold 1
Size XL
Difficulty Easy
Reference 012.01

Holds 117







012.05



118

### Frog CM 10 20 010.01 0 Holds 10 S Size Difficulty Hard Reference 010.01 119 Holds





### 010.05





Frog

### Vicher



### 009.01



# Bigfoot



122 95

Holds

002.06



**Big Foot** 



# Floating Point



### Obsessed



## Borderline Mini



CM 10 2

Volumes 126





# Golden Leaves







Volumes

129

V.06.01

Golden Leaves

# Tsunam



130



Volumes

# Thunderbirds





# Elliot Master





# Superstar





Superstar

# Revival





Revival

#### **Technical data**



#### **Material**

Flathold holds are made out of polyurethane resin. Polyurethane ensures a better resistance to impacts as well as to damage due to screw tightening, an advantage that polyester cannot provide. We use a first-rate type of polyurethane and we carefully control every single hold at every stage of the production. Therefore, we are able to offer a product of top quality that has a long lifespan both on indoor and outdoor climbing walls.



####