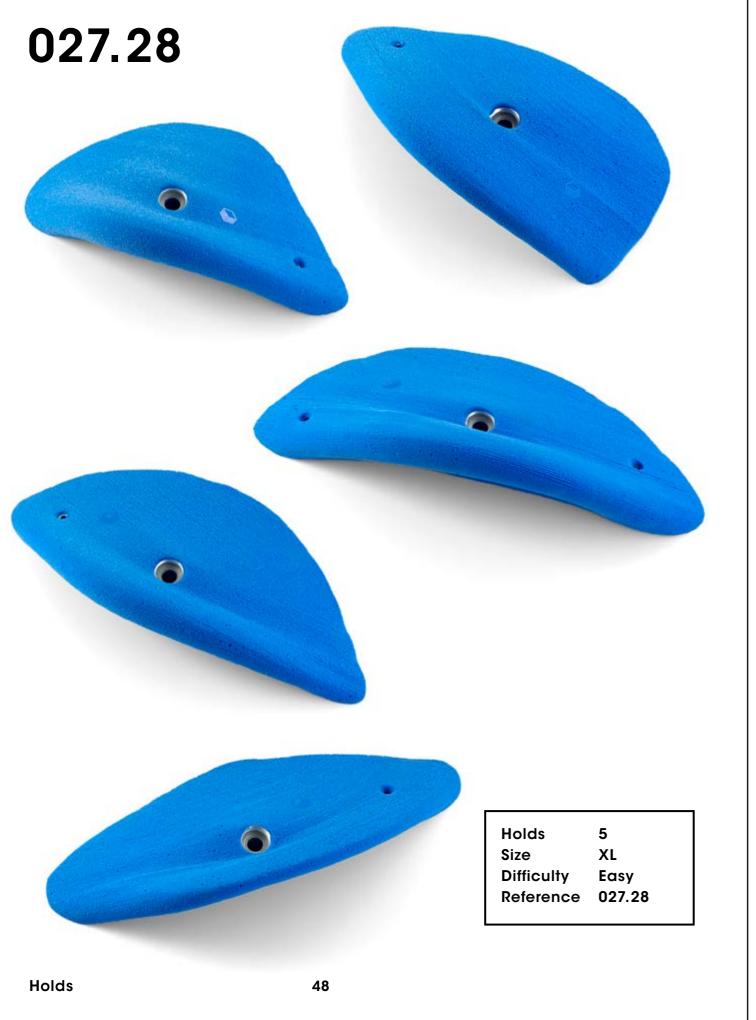

# O27.22 Holds 5 Size S Difficulty Hard Reference 027.22

46

027.25

027.34

027.38

**Electric Flavor** 