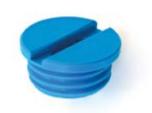

#### Plugs

Certain of our larger holds have a screw-in cap for the bolthole. Laurent Laporte devised this system exclusively for Cheeta holds and Flatholds to avoid the use of the bolthole for fingers thus optimising the use of the designed grip. It screws into large threads on the inside of the bolthole and can easily be tightened by hand or with a coin. Additional caps in packs of 15 are available in all the colours in our catalogue.