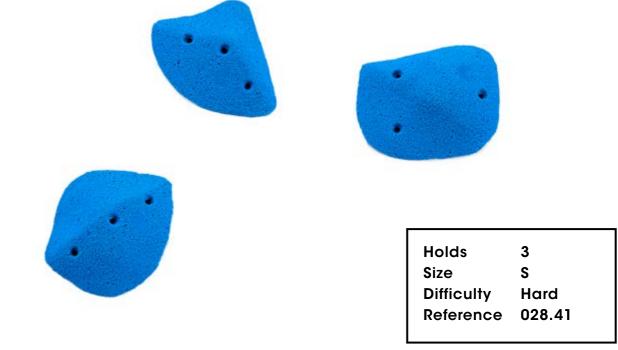

### Creature

Of

Comfort

028.01

Hold 1
Size XXXL
Difficulty Easy
Reference 028.01

Holds 11 Creature of Comfort

Holds

Holds 16 Creature of Comfort