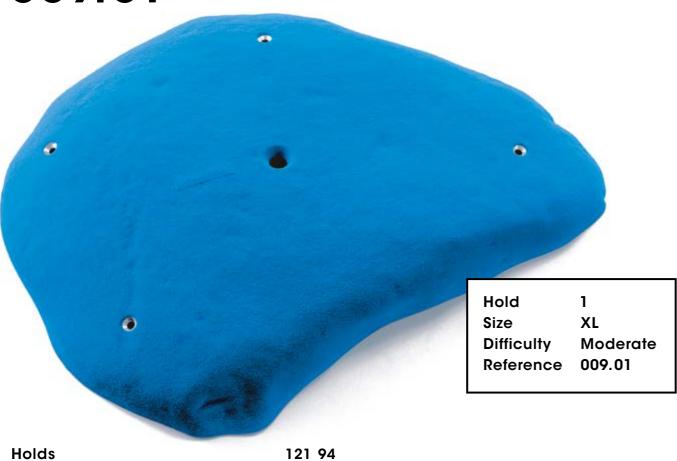

g

### Baby Trash





Difficulty

Reference

Hard



### 019.05





**Baby Trash** 

Holds 107



# Organs









Organs

# Rustic Flowers

CM 10 20

017.01



Hold 1
Size XXL
Difficulty Easy
Reference 017.01

017.02



Hold 1
Size XXL
Difficulty Easy
Reference 017.02

017.03



Hold 1
Size XL
Difficulty Easy
Reference 017.03

**Rustic Flowers** 



Holds



112 Rustic Flowers







### 017.10

Holds



114

017.11



**Rustic Flowers** 



# Maggot



#### 014.01



116

Hold 1 Size XL Difficulty Easy Reference 014.01



014.03



Maggot

### Cailoux



### 012.01



Hold 1
Size XL
Difficulty Easy
Reference 012.01

Holds 117







012.05



118

### Frog CM 10 20 010.01 0 Holds 10 S Size Difficulty Hard Reference 010.01 119 Holds





### 010.05





Frog

### Vicher



### 009.01



# Bigfoot



122 95

Holds

002.06



**Big Foot** 



# Floating Point



### Obsessed



## Borderline Mini



CM 10 2

Volumes 126





# Golden Leaves







Volumes

129

V.06.01

Golden Leaves

# Tsunam



130



Volumes

# Thunderbirds





# Elliot Master





# Superstar





Superstar

# Revival





Revival

#### **Technical data**



#### **Material**

Flathold holds are made out of polyurethane resin. Polyurethane ensures a better resistance to impacts as well as to damage due to screw tightening, an advantage that polyester cannot provide. We use a first-rate type of polyurethane and we carefully control every single hold at every stage of the production. Therefore, we are able to offer a product of top quality that has a long lifespan both on indoor and outdoor climbing wa