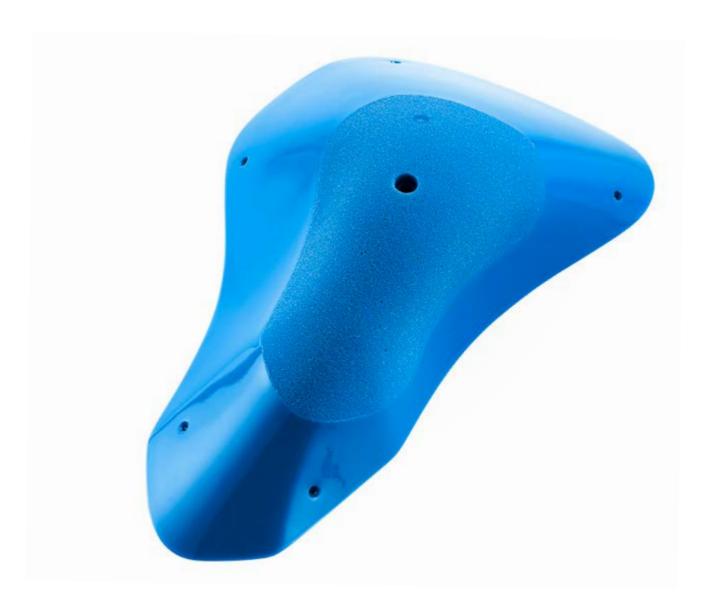

# 026.36

**Damage Control** 

Holds

Holds 2
Size XXL
Difficulty Easy
Reference 026.37

Holds 68

Damage Control

Holds 2
Size XXL

Difficulty Moderate Reference 026.38