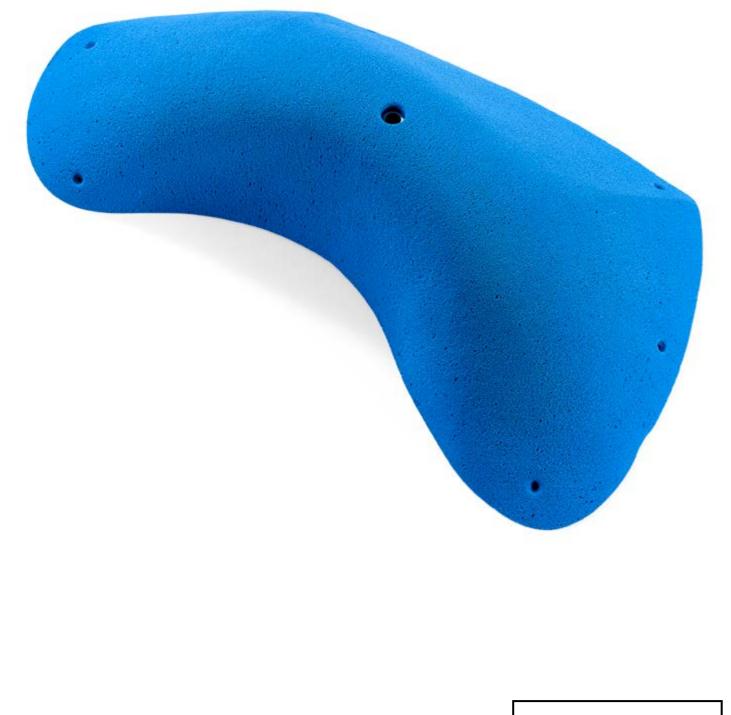

Size

Difficulty

Reference 028.30

Hold 1 Size XXL Difficulty Moderate Reference 028.31 028.32

Hold 1 Size XXL Difficulty Hard Reference 028.32

Holds

Hold 1
Size XXL
Difficulty Hard
Reference 028.33

028.34