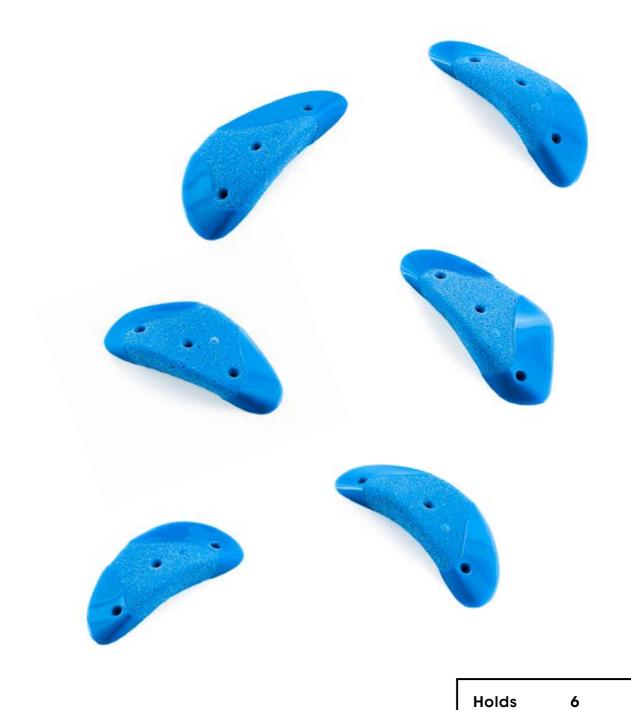

Holds 69 Damage Control

Damage Control

**Damage Control** 

Holds 73 Damage Control

Damage Control

Holds 6
Size L
Difficulty Moderate
Reference 026.48