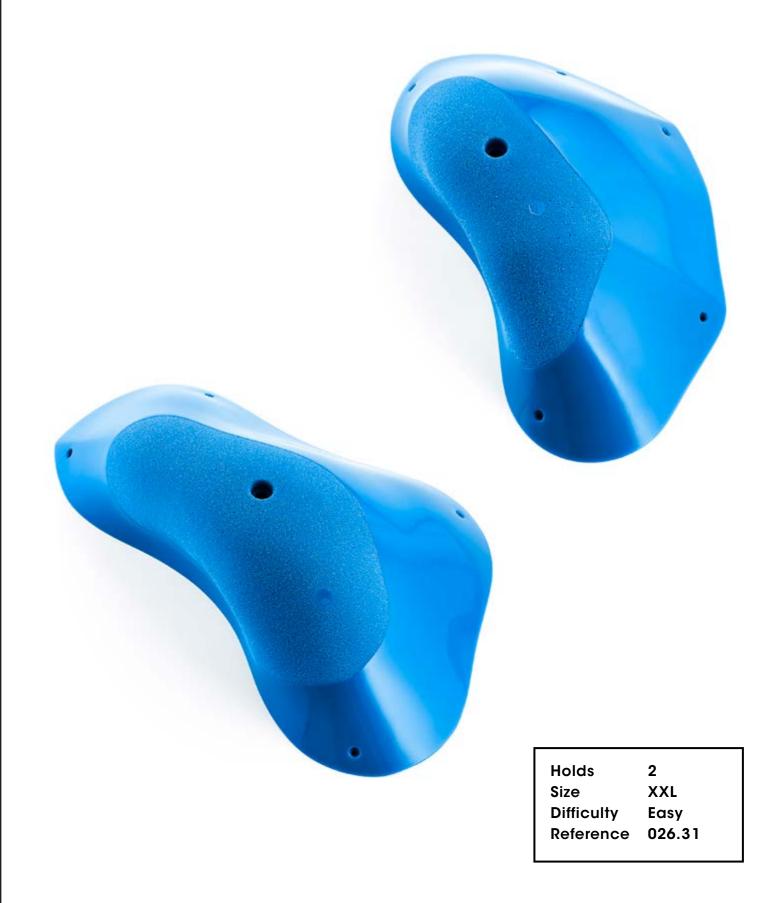

# 026.31

65

Holds

Damage Control

026.33

Holds XXLSize Difficulty Hard Reference 026.33

67

Holds 1
Size XXXL
Difficulty Moderate
Reference 026.35