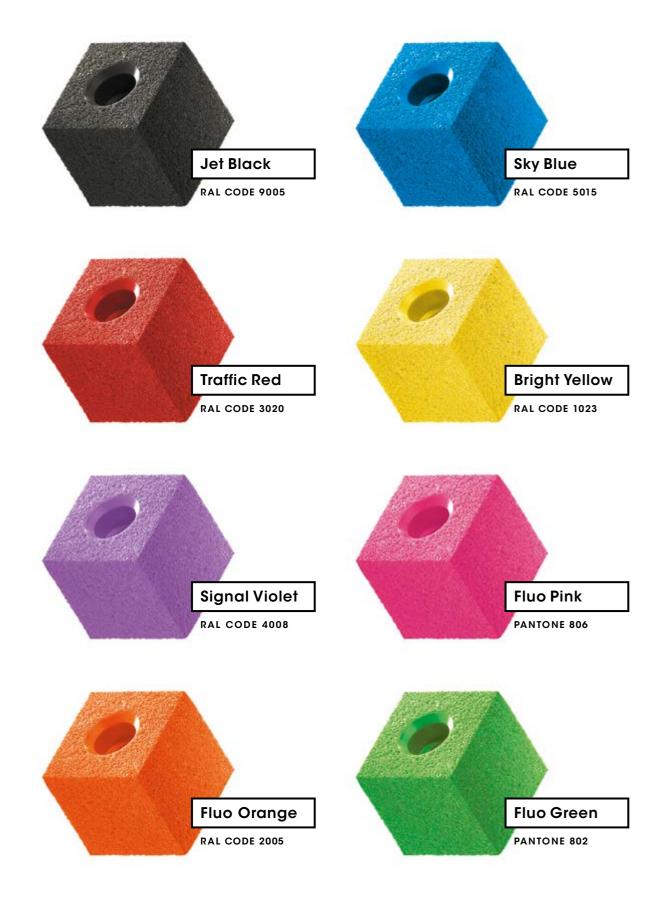

lthole. Laurent Laporte devised this system exclusively for Cheeta holds and Flatholds to avoid the use of the bolthole for fingers thus optimising the use of the designed grip. It screws into large threads on the inside of the bolthole and can easily be tightened by hand or with a coin. Additional caps in packs of 15 are available in all the colours in our catalogue.



#### **Volumes**

Flathold volumes are made of a mix of polyester resin and fiberglass that is then covered with quartz sand to get a fine texture with good friction. This process allows for very thin, light and strong shapes. The volumes are attached with standard wood screws, but we recommend using flatheads to preserve the flange. The volumes are available in four different colors.

### **Holds colors**

**Flathold** 



### **Volumes colors**





#### Contact

#### Flathold Sàrl

Rue de Soleure 25 CH – 2740 Moutier info@flathold.com flathold.com 0041 78 811 00 15

### **Impressum**

#### **Pictures**

Antal Thoma [Studio] antalthoma.ch Jonas Chapuis [Workshop] brionebouldering.com

#### Text

Josette Seydoux Joseph Barnes [Translation]

#### **Graphic design**

Vincent Delachaux Jérôme Konrad structo.ch