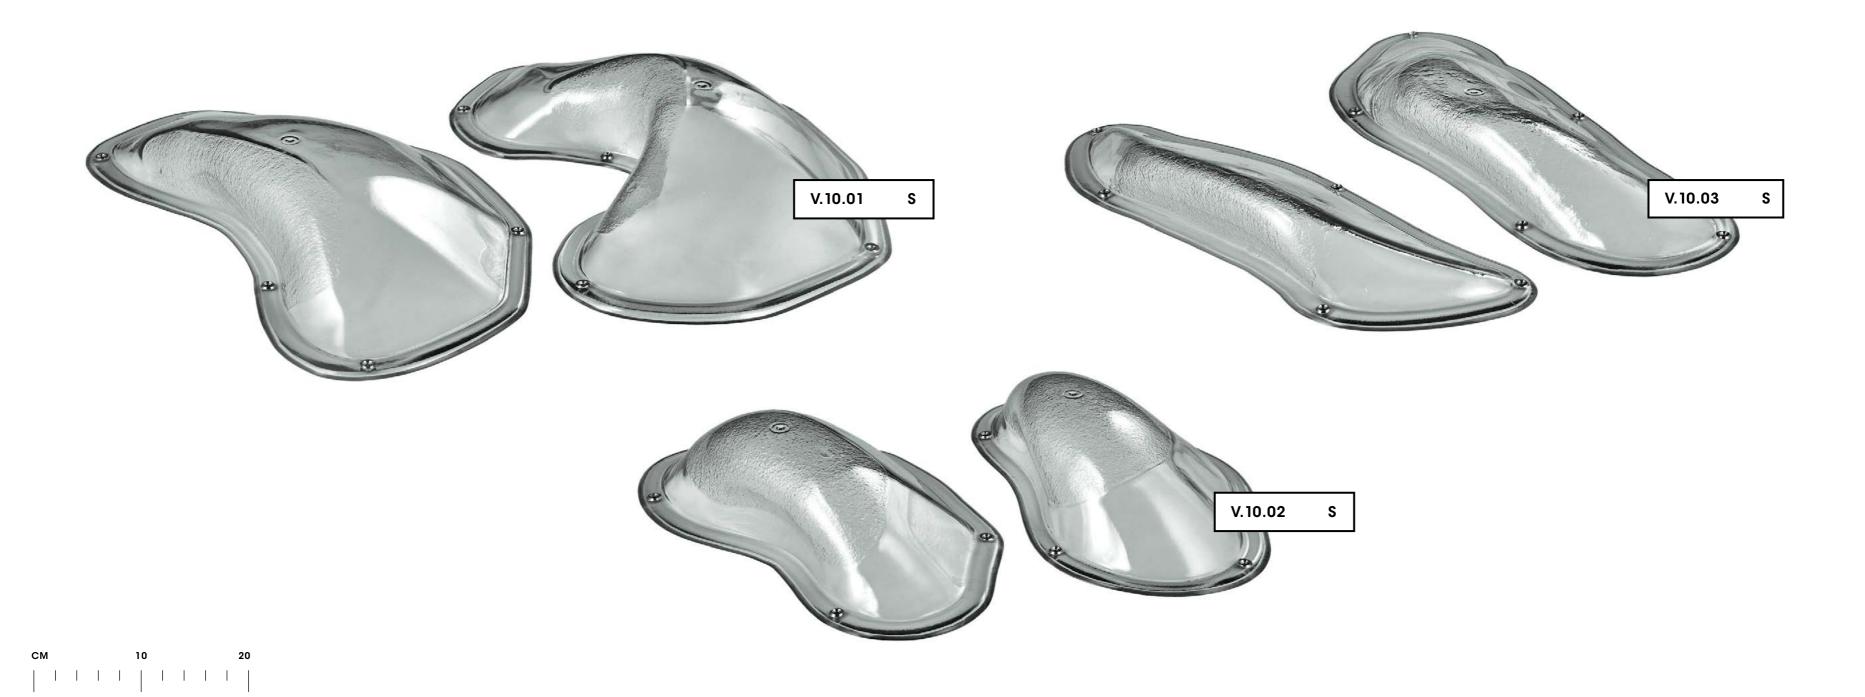

#### **Technical data**

#### **Material**

Flathold holds are made out of polyurethane resin. Polyurethane ensures a better resistance to impacts as well as to damage due to screw tightening, an advantage that polyester cannot provide. We use a first-rate type of polyurethane and we carefully control every single hold at every stage of the production. Therefore, we are able to offer a product of top quality that has a long lifespan both on indoor and outdoor climbing walls.