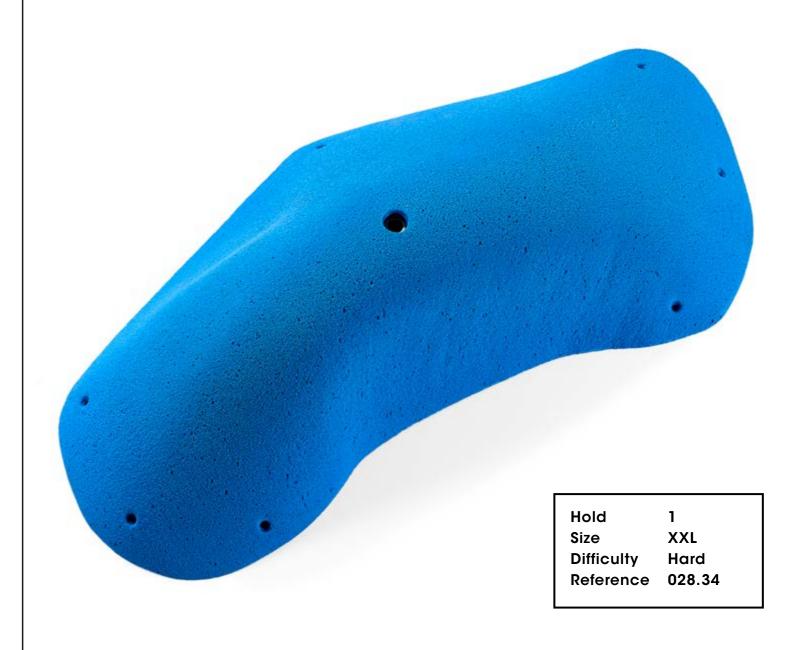

Size

Difficulty

Reference 028.30

Hold 1 Size XXL Difficulty Moderate Reference 028.31 028.32

Hold 1 Size XXL Difficulty Hard Reference 028.32

Holds

Hold 1
Size XXL
Difficulty Hard
Reference 028.33

028.34