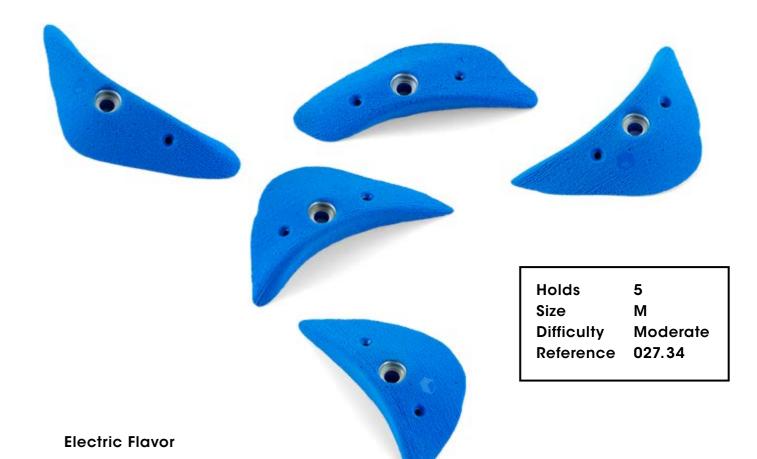

# O27.22 Holds 5 Size S Difficulty Hard Reference 027.22

46

027.25

027.34

027.38

**Electric Flavor** 