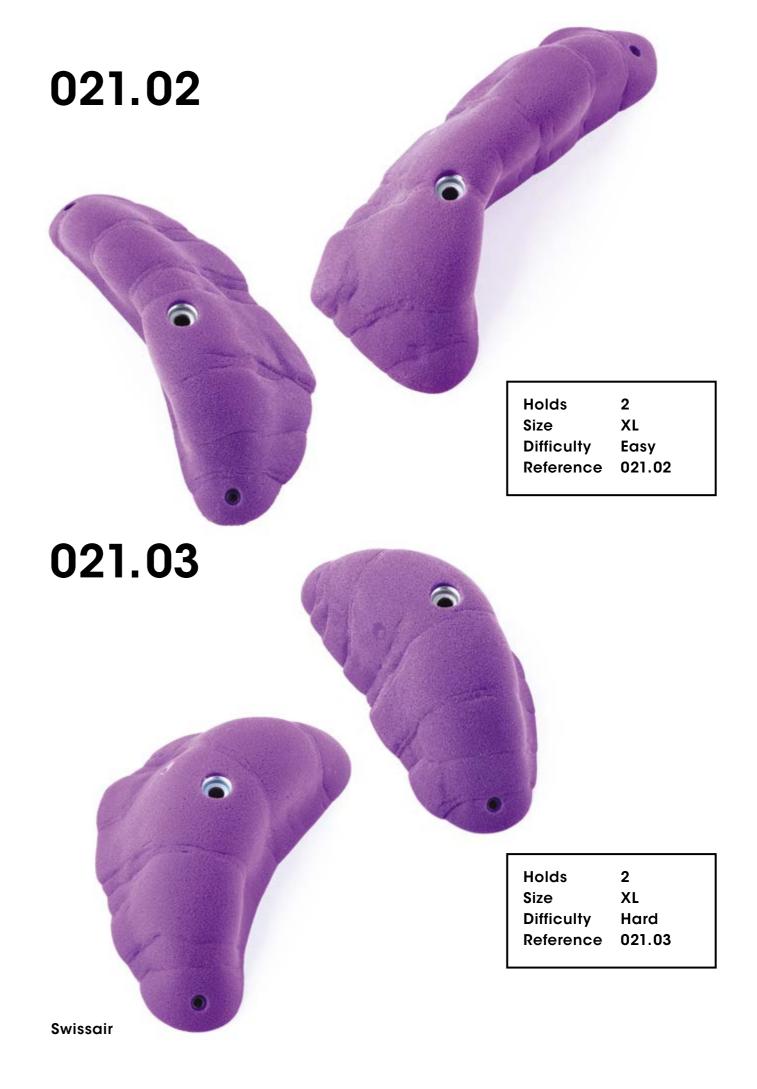

Damage Control











# **TOKYO 2020**





Holds 85 Tokyo 2020







Holds

87





Holds 88 Tokyo 2020











Tokyo 2020









Holds



93 66

025.17



025.18



Tokyo 2020



### 025.20



94

Difficulty

Reference 025.19

Hard

025.21



Holds 5
Size XS
Difficulty Hard
Reference 025.21



### Hyperbole



#### 024.01



Holds 96



Hold 1 Size XXL Difficulty Hard Reference 024.02

024.03



Hold 1
Size XL
Difficulty Hard
Reference 024.03

Hyperbole



### 024.05



Hold 1 Size XL Difficulty Hard Reference 024.05

Holds 97 Hyperbole

### Desert Session



Holds



98

Hold 1 Size XXL Difficulty Moderate Reference 023.01

Desert Session





Holds 2 Size XL Difficulty Hard Reference 023.03



### Schmarotzer













Schmarotzer



### Swissair



021.01

Holds



103



# Slug



020.01



Hold 1
Size XL
Difficulty Moderate
Reference 020.01







Holds 105 Slug

### Baby Trash





Difficulty

Reference

Hard



### 019.05





**Baby Trash** 

Holds 107



# Organs









Organs

# Rustic Flowers

CM 10 20

017.01



Hold 1
Size XXL
Difficulty Easy
Reference 017.01

017.02



Hold 1
Size XXL
Difficulty Easy
Reference 017.02

017.03



Hold 1
Size XL
Difficulty Easy
Reference 017.03

**Rustic Flowers** 



Holds



112 Rustic Flowers







### 017.10

Holds



114

017.11



**Rustic Flowers** 



# Maggot



#### 014.01



116

Hold 1 Size XL Difficulty Easy Reference 014.01



014.03



Maggot

### Cailoux



### 012.01



Hold 1
Size XL
Difficulty Easy
Reference 012.01

Holds 117







012.05



118

### Frog CM 10 20 010.01 0 Holds 10 S Size Di