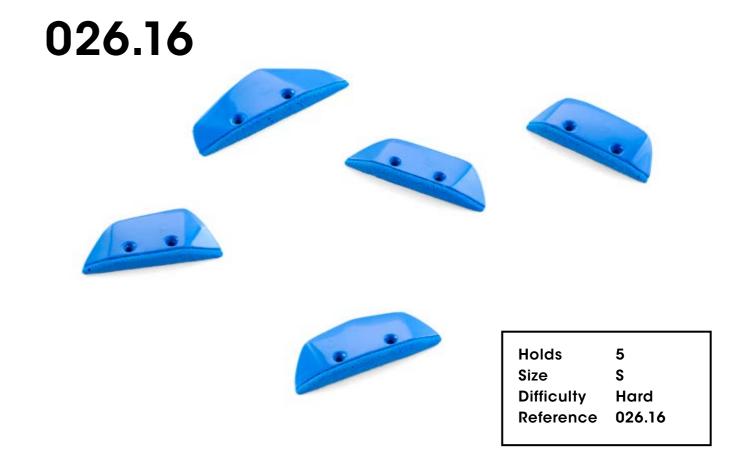

028.33

028.34



31







028.38



Holds 3
Size M
Difficulty Hard
Reference 028.38

Holds



Holds 3
Size M
Difficulty Hard
Reference 028.39









# Electric Flavour



027.02



Hold 1 Size XXL Difficulty Hard Reference 027.02

**Electric Flavor** 







027.06



Holds



# 027.08



39



Holds

027.10







41

Holds



Holds





027.16



Holds 43









**Electric Flavor** 



# O27.22 Holds 5 Size S Difficulty Hard Reference 027.22





46

027.25





















027.34











027.38



**Electric Flavor** 



#### 027.40



027.41



027.42





# Damage Control



026.02



Hold XXL Size **Difficulty** Hard Reference 026.02





Holds 2
Size XXL
Difficulty Moderate
Reference 026.03



54









Holds 3
Size L
Difficulty Hard
Reference 026.07

56



















Damage Control



Holds 5
Size S
Difficulty Hard
Reference 026.18

#### 026.19





#### 026.21











026.25





# 026.27



Holds 63 Damage Control



64

# 026.29



Holds 1
Size XXXL
Difficulty Moderate
Reference 026.29



# 026.31



65

Holds

Damage Control



026.33



Holds XXLSize Difficulty Hard Reference 026.33



67

Holds 1
Size XXXL
Difficulty Moderate
Reference 026.35

# 026.36

**Damage Control** 



Holds



Holds 2
Size XXL
Difficulty Easy
Reference 026.37

Holds 68

Damage Control





Holds 2
Size XXL

Difficulty Moderate Reference 026.38

Holds 69 Damage Control







Damage Control





**Damage Control** 



Holds 73 Damage Control





Damage Control



Holds 6
Size L
Difficulty Moderate
Reference 026.48

### 026.49



Holds 1
Size XXXL
Difficulty Easy