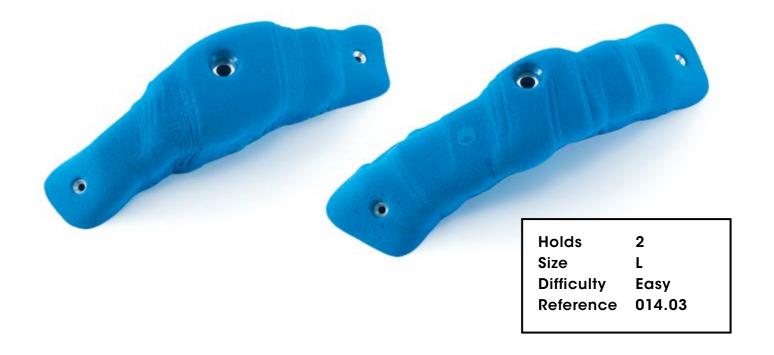

#### 014.01

116

Hold 1 Size XL Difficulty Easy Reference 014.01

014.03

Maggot