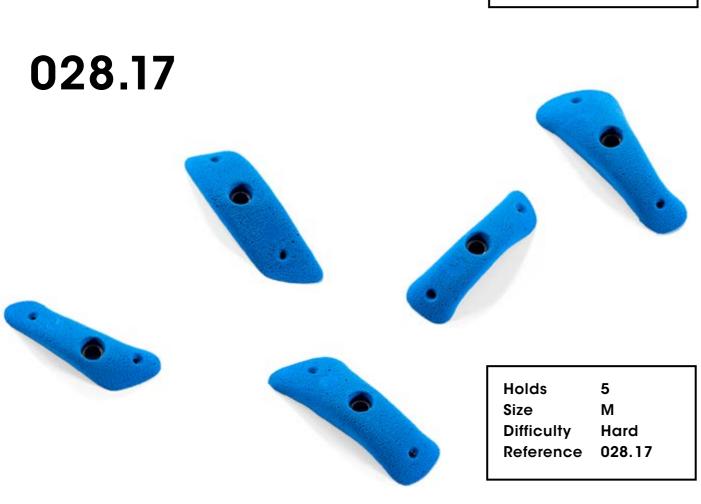

### Creature

Of

Comfort

028.01

Hold 1
Size XXXL
Difficulty Easy
Reference 028.01

Holds 11 Creature of Comfort

Holds

Holds 16 Creature of Comfort