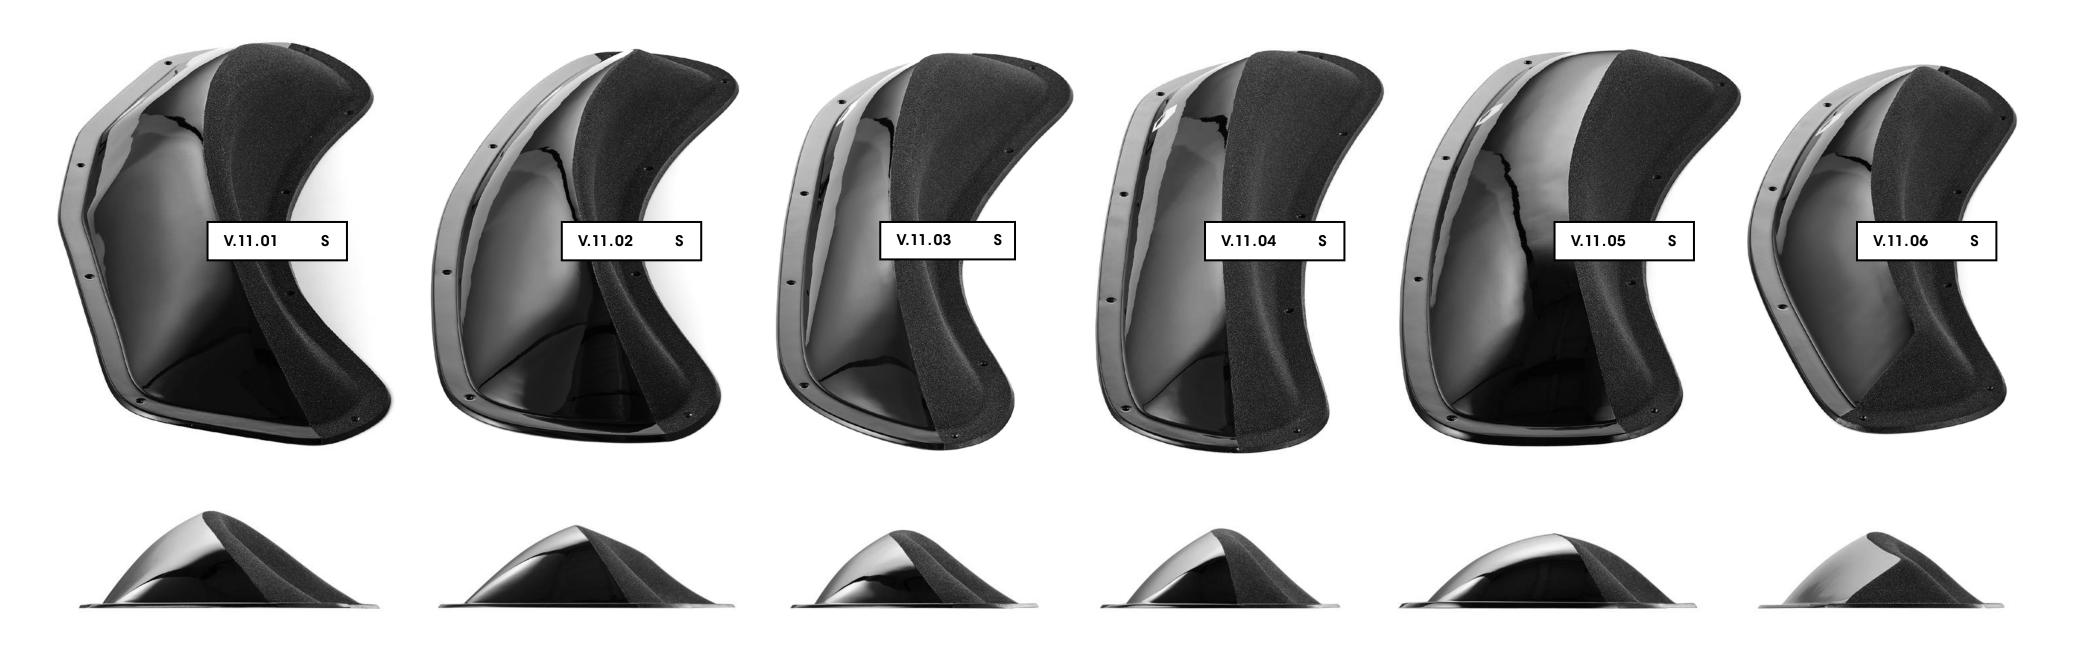

#### **Technical data**

#### **Material**

Flathold holds are made out of polyurethane resin. Polyurethane ensures a better resistance to impacts as well as to damage due to screw tightening, an advantage that polyester cannot provide. We use a first-rate type of polyurethane and we carefully control every single hold at every stage of the production. Therefore, we are able to offer a product of top quality that has a long lifespan both on indoor and outdoor climbing walls.