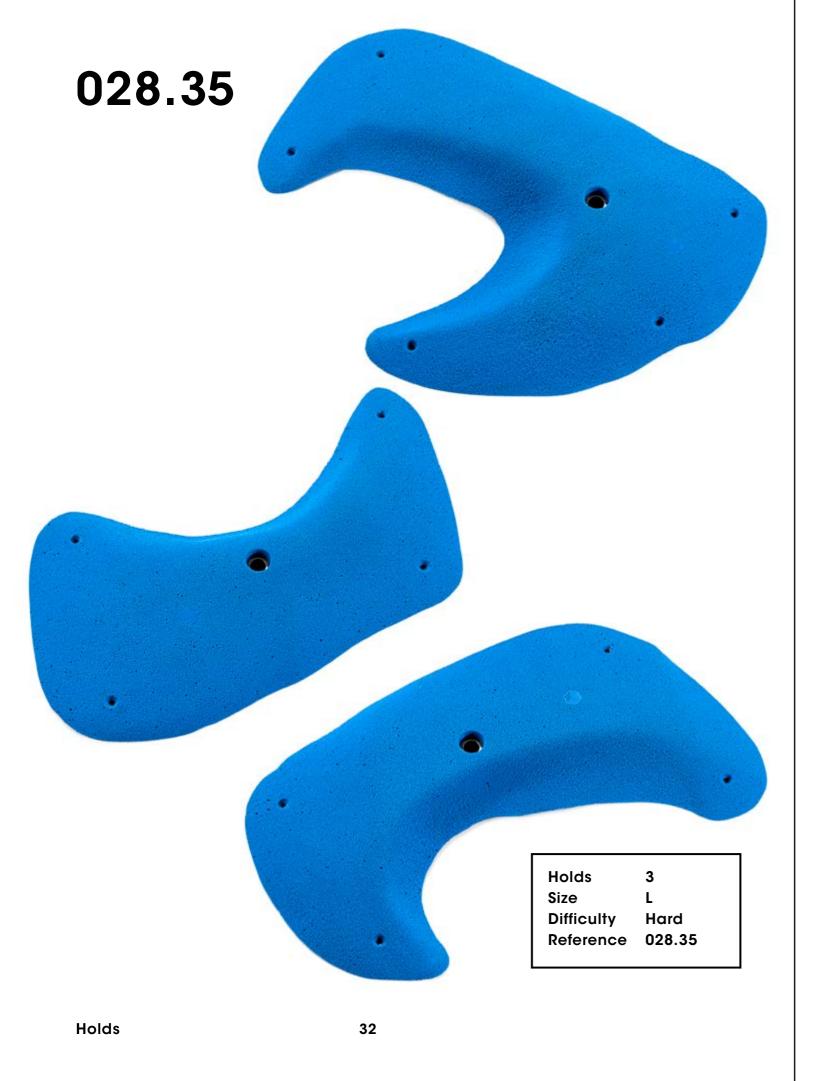

31

028.38

Holds 3
Size M
Difficulty Hard
Reference 028.38

Holds

Holds 3
Size M
Difficulty Hard
Reference 028.39