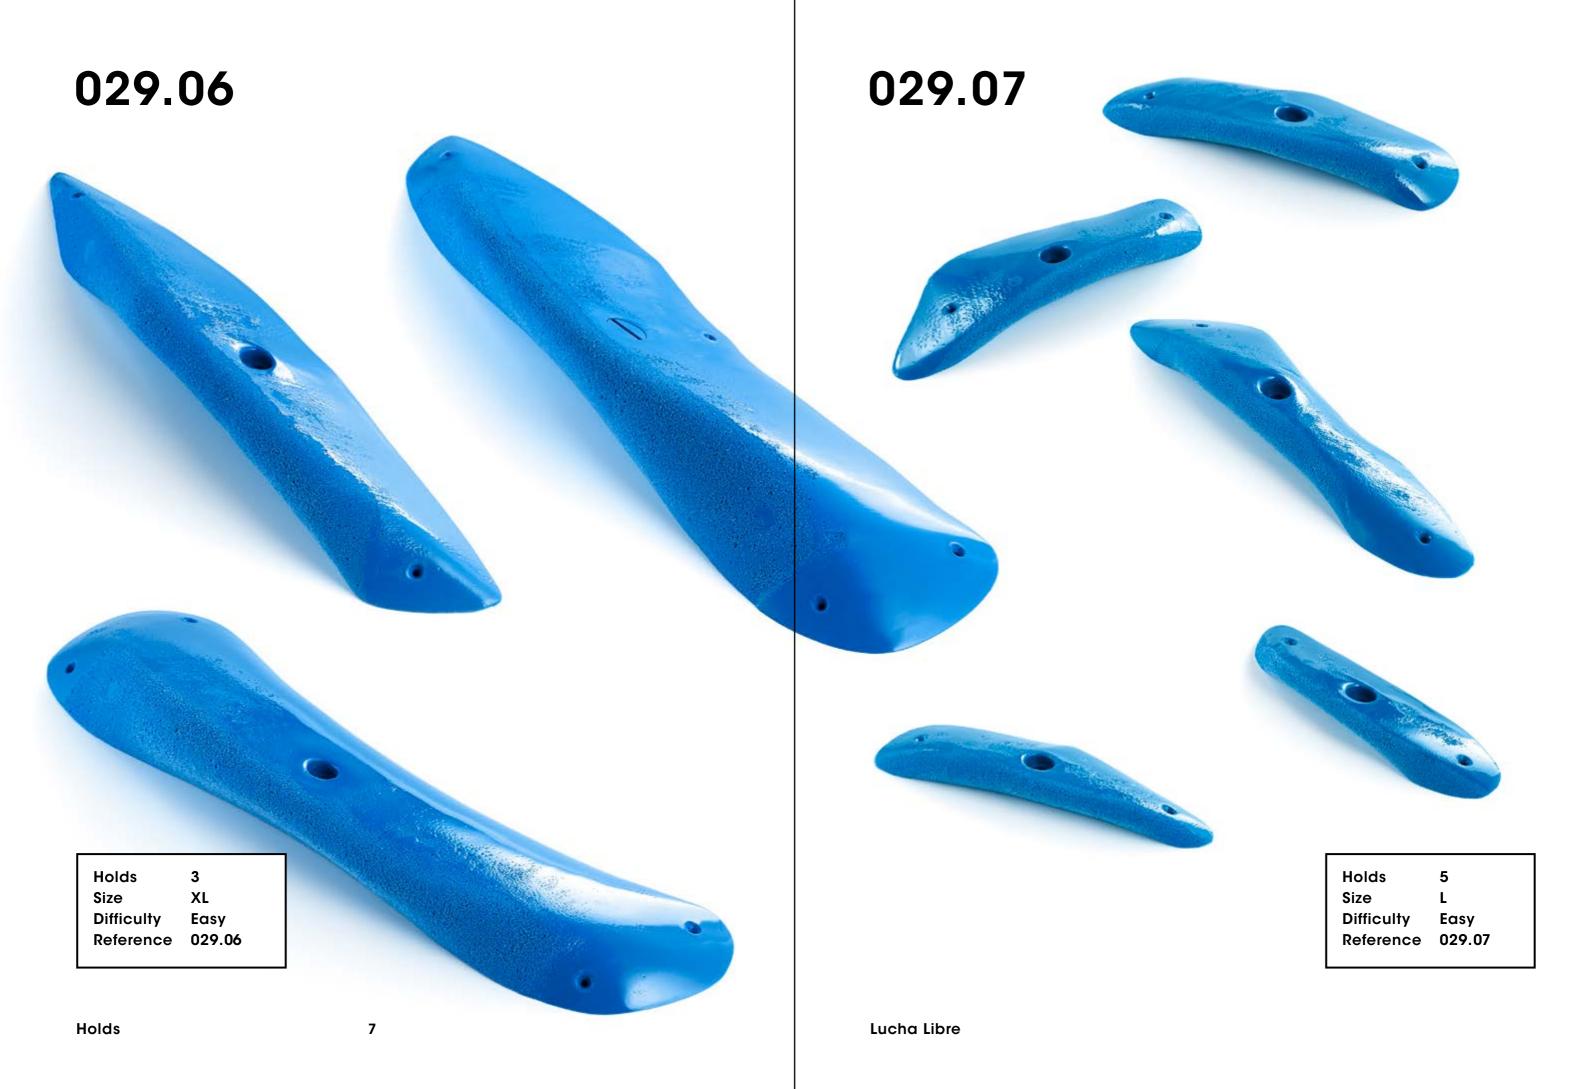

## Lucha Libre

CM 10 20

029.01

Hold 1
Size XXXL
Difficulty Moderate
Reference 029.01

Holds

Holds

029.09

8 Lucha Libre