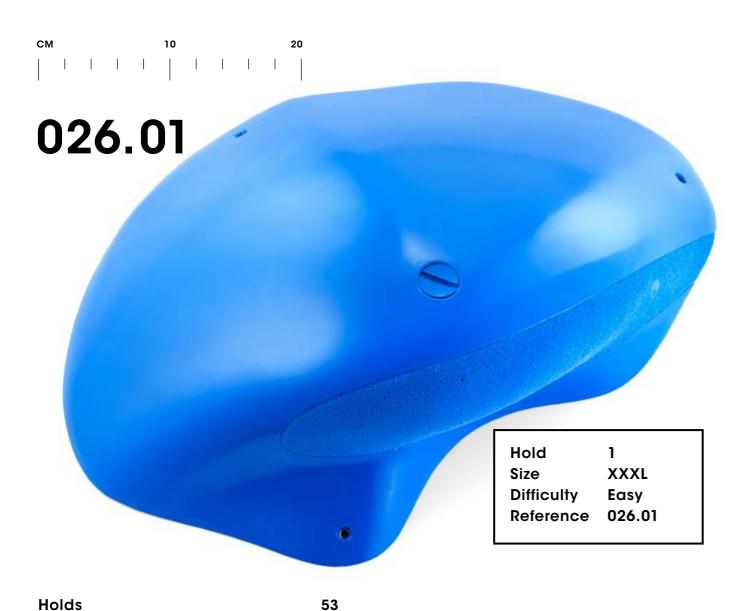

# Damage Control

026.02

Hold XXL Size **Difficulty** Hard Reference 026.02

Holds 2
Size XXL
Difficulty Moderate
Reference 026.03

54

Holds 3
Size L
Difficulty Hard
Reference 026.07

56

Damage Control