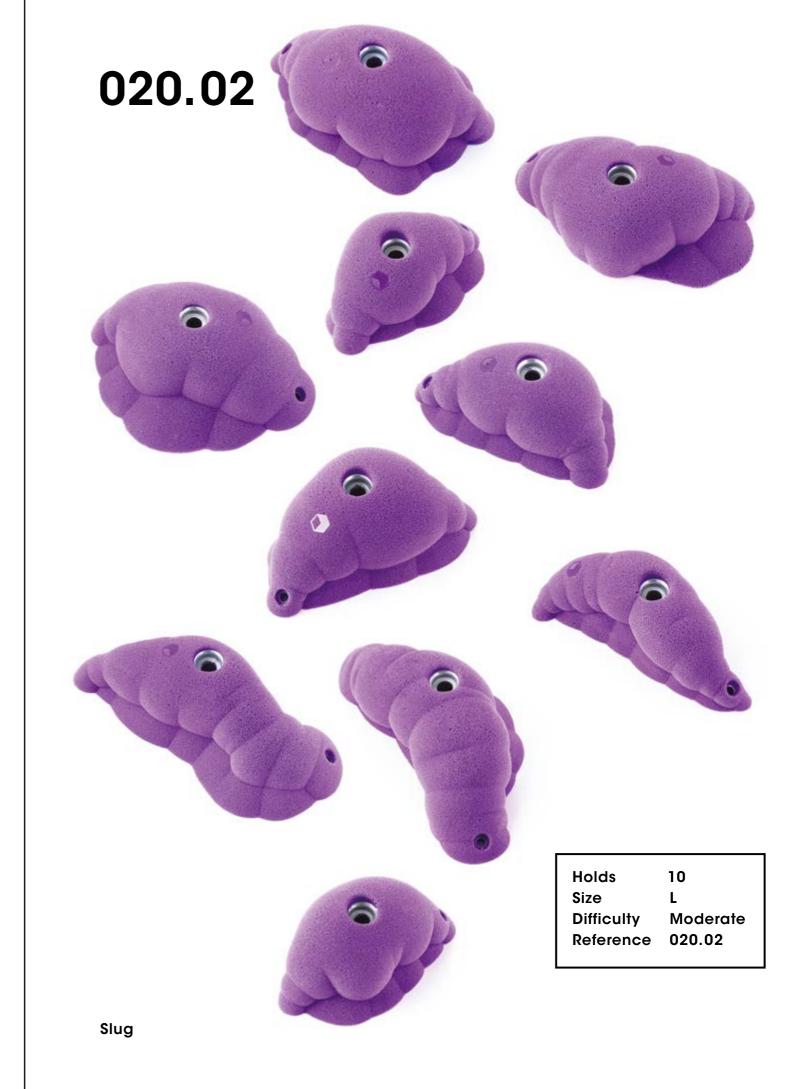

# Slug

020.01

Hold 1
Size XL
Difficulty Moderate
Reference 020.01

Holds 105 Slug