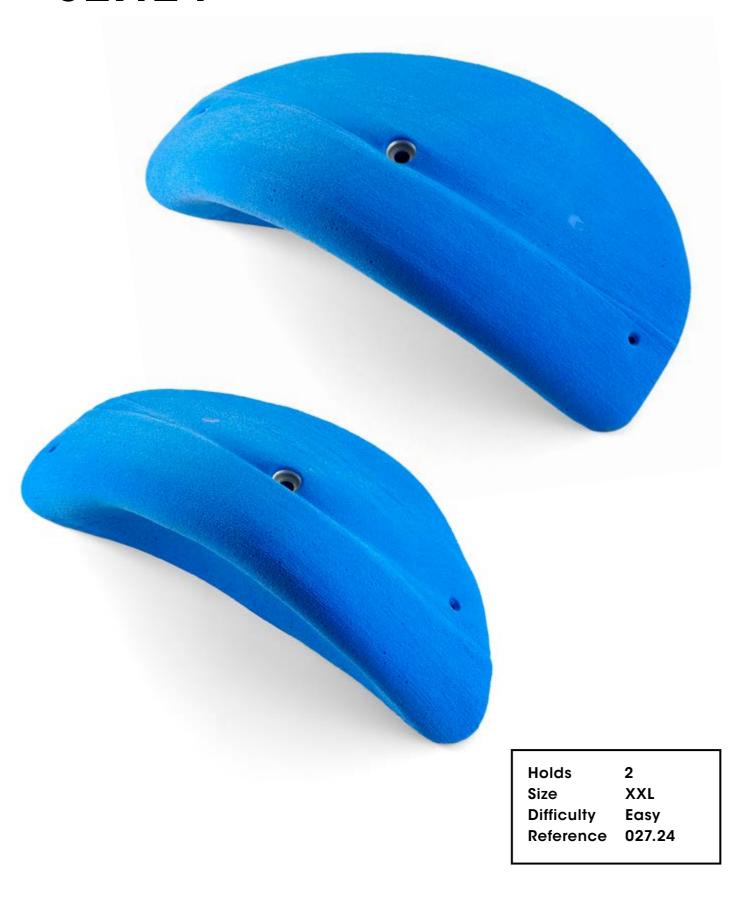

# O27.22 Holds 5 Size S Difficulty Hard Reference 027.22

46

027.25

027.34

027.38

**Electric Flavor** 