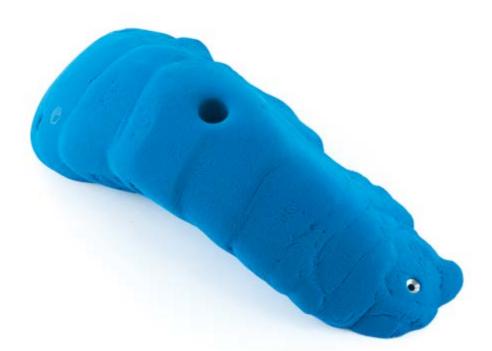

ession



Holds



98

Hold 1 Size XXL Difficulty Moderate Reference 023.01

Desert Session





Holds 2 Size XL Difficulty Hard Reference 023.03



### Schmarotzer













Schmarotzer



### Swissair



021.01

Holds



103



# Slug



020.01



Hold 1
Size XL
Difficulty Moderate
Reference 020.01







Holds 105 Slug

### Baby Trash





Difficulty

Reference

Hard



### 019.05





**Baby Trash** 

Holds 107



# Organs









Organs

# Rustic Flowers

CM 10 20

017.01



Hold 1
Size XXL
Difficulty Easy
Reference 017.01

017.02



Hold 1
Size XXL
Difficulty Easy
Reference 017.02

017.03



Hold 1
Size XL
Difficulty Easy
Reference 017.03

**Rustic Flowers** 



Holds



112 Rustic Flowers







### 017.10

Holds



114

017.11



**Rustic Flowers** 



# Maggot



#### 014.01



116

Hold 1 Size XL Difficulty Easy Reference 014.01



014.03



Maggot

### Cailoux



### 012.01



Hold 1
Size XL
Difficulty Easy
Reference 012.01

Holds 117







012.05



118

### Frog CM 10 20 010.01 0 Holds 10 S Size Difficulty Hard Reference 010.01 119 Holds





### 010.05





Frog

### Vicher



### 009.01



# Bigfoot



122 95

Holds

002.06



**Big Foot** 



# Floating Point



### Obsessed



## Borderline Mini



CM 10 2

Volumes 126





# Golden Leaves







Volumes

129

V.06.01

Golden Leaves

# Tsunam



130



Volumes

# Thunderbirds





# Elliot Master





# Superstar





Superstar

# Revival





Revival

#### **Technical data**



#### **Material**

Flathold holds are made out of polyurethane resin. Polyurethane ensures a better resistance to impacts as