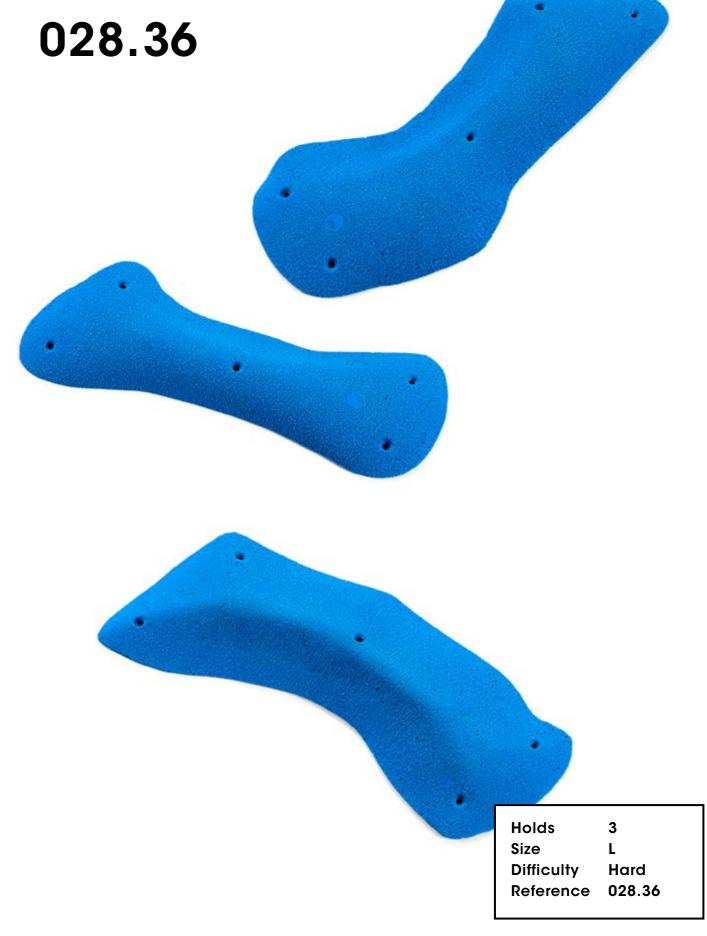

31

028.38

Holds 3
Size M
Difficulty Hard
Reference 028.38

Holds

Holds 3
Size M
Difficulty Hard
Reference 028.39