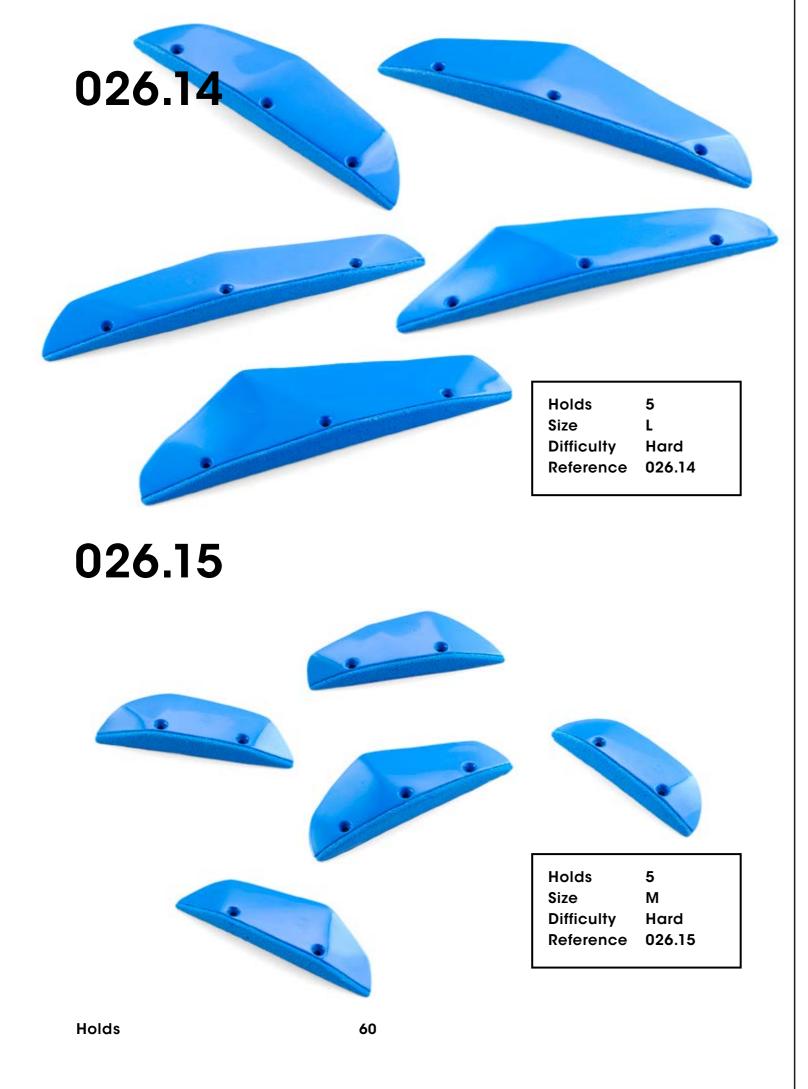

e 028.33

028.34



31







028.38



Holds 3
Size M
Difficulty Hard
Reference 028.38

Holds



Holds 3
Size M
Difficulty Hard
Reference 028.39









# Electric Flavour



027.02



Hold 1 Size XXL Difficulty Hard Reference 027.02

**Electric Flavor** 







027.06



Holds



# 027.08



39



Holds

027.10







41

Holds



Holds





027.16



Holds 43









**Electric Flavor** 



# O27.22 Holds 5 Size S Difficulty Hard Reference 027.22





46

027.25





















027.34











027.38



**Electric Flavor** 



#### 027.40



027.41



027.42





# Damage Control



026.02



Hold XXL Size **Difficulty** Hard Reference 026.02





Holds 2
Size XXL
Difficulty Moderate
Reference 026.03



54









Holds 3
Size L
Difficulty Hard
Reference 026.07

56



















Damage Control



Holds 5
Size S
Difficulty Hard
Reference 026.18

#### 026.19





#### 026.21











026.25





# 026.27



Holds 63 Damage Control



64

# 026.29



Holds 1
Size XXXL
Difficulty Moderate
Reference 026.29



# 026.31



65

Holds

Damage Control



026.33



Holds XXLSize Difficulty Hard Reference 026.33



67

Holds 1
Size XXXL
Difficulty Moderate
Reference 026.35

# 026.36

**Damage Control** 



Holds



Holds 2
Size XXL
Difficulty Easy
Reference 026.37

Holds 68

Damage Control





Holds 2
Size XXL

Difficulty Moderate Reference 026.38

Holds 69 Damage Control







Damage Control





**Damage Control** 



Holds 73 Damage Control





Damage Control



Holds 6
Size L
Difficulty Moderate
Reference 026.48

### 026.49



Holds 1
Size XXXL
Difficulty Eas