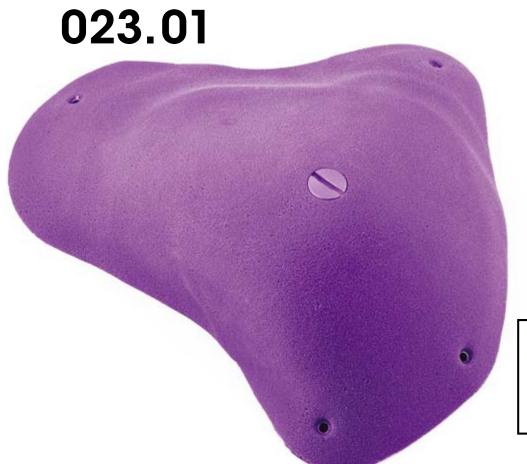

### Desert Session

Holds

98

Hold 1 Size XXL Difficulty Moderate Reference 023.01

Desert Session

Holds 2 Size XL Difficulty Hard Reference 023.03