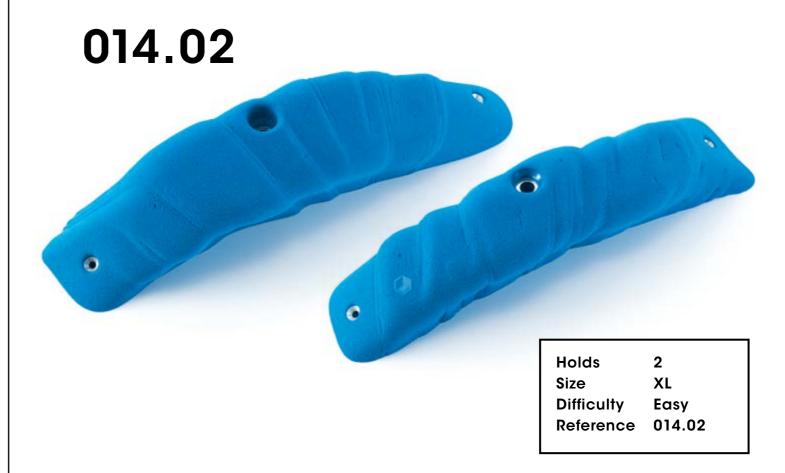

#### 014.01

116

Hold 1 Size XL Difficulty Easy Reference 014.01

014.03

Maggot