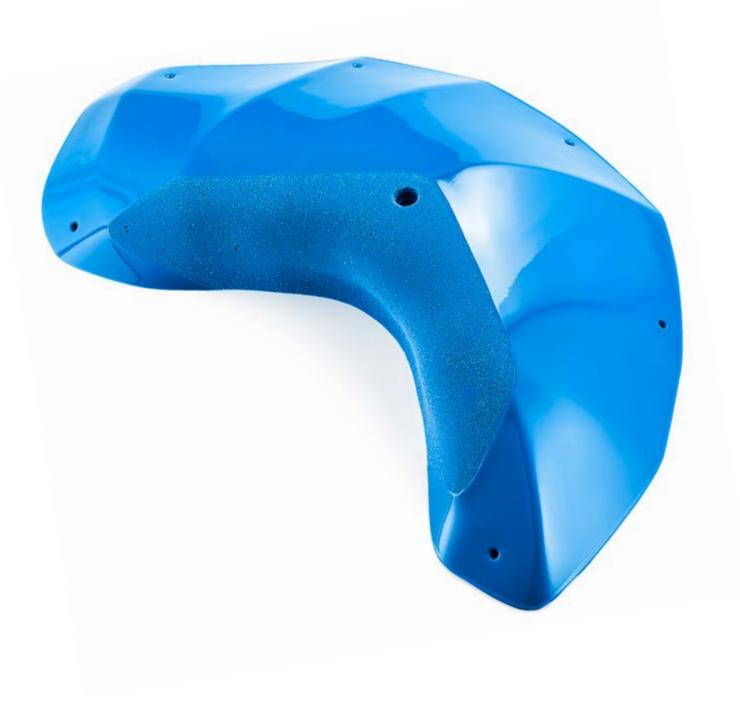

# 026.36

**Damage Control** 

Holds

Holds 2
Size XXL
Difficulty Easy
Reference 026.37

Holds 68

Damage Control

Holds 2
Size XXL

Difficulty Moderate Reference 026.38