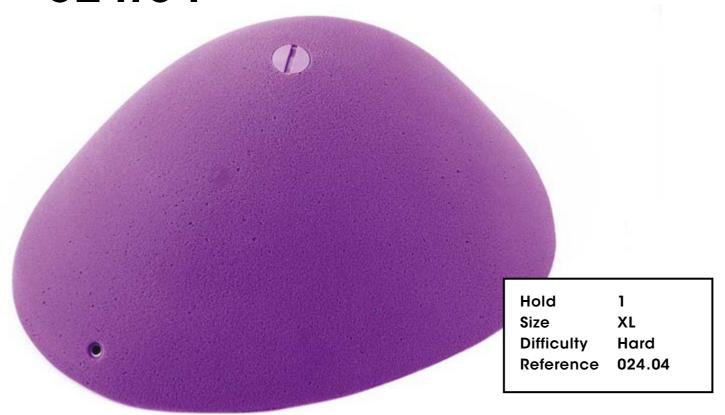

#### 024.01

Holds 96

Hold 1 Size XXL Difficulty Hard Reference 024.02

024.03

Hold 1
Size XL
Difficulty Hard
Reference 024.03

Hyperbole