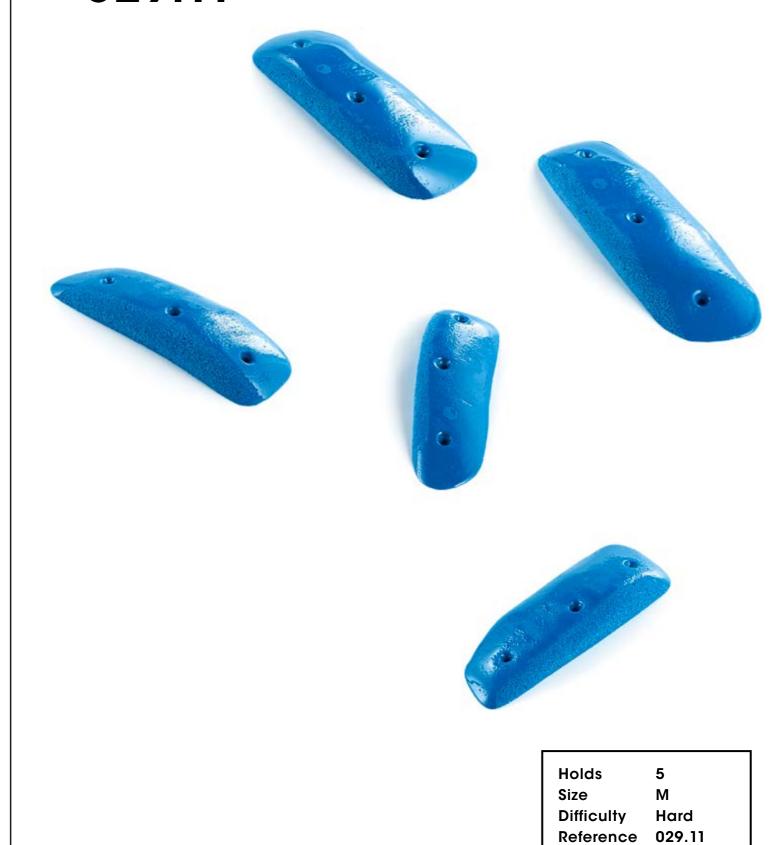

## Lucha Libre

CM 10 20

029.01

Hold 1
Size XXXL
Difficulty Moderate
Reference 029.01



Holds







Holds



029.09



8 Lucha Libre



Holds 5
Size M
Difficulty Moderate
Reference 029.10

#### 029.11



Holds 9 Lucha Libre











Holds 10 Lucha Libre

### Creature

Of

Comfort



028.01



Hold 1
Size XXXL
Difficulty Easy
Reference 028.01

Holds 11 Creature of Comfort





Holds







Holds 16 Creature of Comfort

















21



Holds

Difficulty

Size

5

S

Reference 028.19

Hard





Holds 23 Creature of Comfort



Holds 24 Creature of Comfort



Hold 1 Size XXXL Difficulty Hard Reference 028.22

Holds 25 Creature of Comfort



29 Holds

028.26



Holds

27

028.27 028.28 Hold Hold 1 XXL XXL Size Size Easy Difficulty Moderate Difficulty Reference 028.27 Reference 028.28

Holds 28 Creature of Comfort



Hold 1 Size XXL Difficulty Hard Reference 028.29

028.30



XXL

Easy

Size

Difficulty

Reference 028.30



Hold 1 Size XXL Difficulty Moderate Reference 028.31 028.32